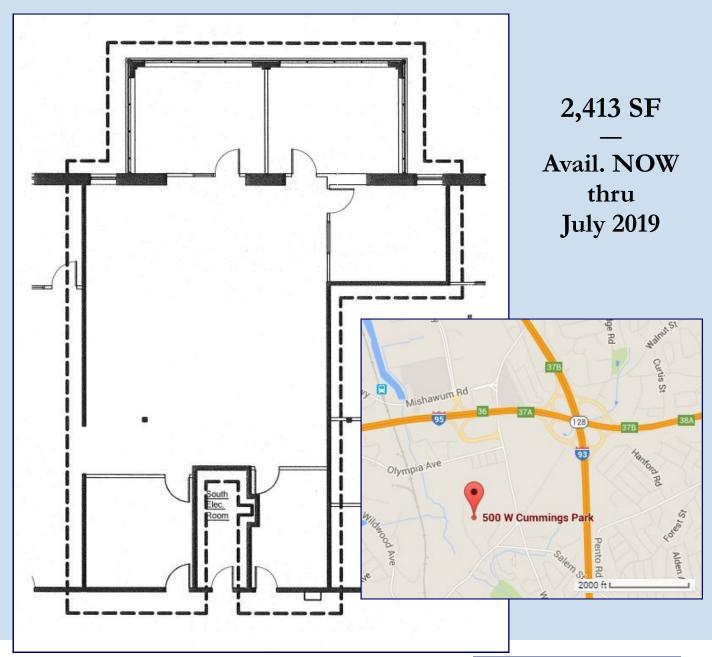

# 2,413 SF

### Class B Office Space Available

Office Size: 2,413 SF

**Location:** Partial 5th Floor

Occupancy: 30 Days

Sublease Term: Now through July, 2019

- Excellent proximity to I95 and Rte 128
- Located near Woburn Mall,
- On-site amenities include: hair salon, restaurants, dry cleaning, and children's day care