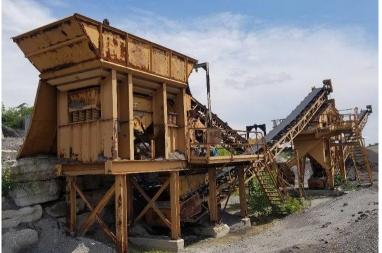

## Stationary Rap Crusher

- SECO Feeder
  - Feeder #FD-1405
- Model #4214
- Type 320
- Date 4-22-94
- Surge Bin 7' x 13' With Bin Extensions
  Crusher/Impactor 150HP 1780RPM Weg Motor; Belt Driven; 4 1/2 Shaft; 43 1/2" of crushing area; roller mill is 39" Wide
- Surge Conveyor To Screen: 30" Belt, 3.5' Truss Frame
- Conveyor Approximately 70'; Unknown HP
- Screen 6 x 16 Deck with selector for directional discharge option; unknown HP
- Stacking Conveyor: 24" Belt, 3.5' Truss Conveyor,
- Approximately 75' Long; unknown HP
- Loop Conveyor 24" Belt, 3.5' Truss conveyor with Magnet Approximately 55' Long
- Enclosed 15' x 15' Control House with push button controls