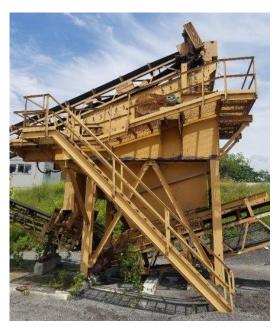

## Stationary Rap Crusher

- SECO Feeder
  - Feeder #FD-1405
- Model #4214
- Type 320
- Date 4-22-94
- Surge Bin 7' x 13' With Bin Extensions
  Crusher/Impactor 150HP 1780RPM Weg Motor; Belt Driven; 4 1/2 Shaft; 43 1/2" of crushing area; roller mill is 39" Wide
- Surge Conveyor To Screen: 30" Belt, 3.5' Truss Frame
- Conveyor Approximately 70'; Unknown HP
- Screen 6 x 16 Deck with selector for directional discharge option; unknown HP
- Stacking Conveyor: 24" Belt, 3.5' Truss Conveyor,
- Approximately 75' Long; unknown HP
- Loop Conveyor 24" Belt, 3.5' Truss conveyor with Magnet Approximately 55' Long
- Enclosed 15' x 15' Control House with push button controls