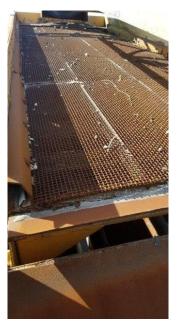

## Stationary Rap Crusher

- SECO Feeder
  - Feeder #FD-1405
- Model #4214
- Type 320
- Date 4-22-94
- Surge Bin 7' x 13' With Bin Extensions
  Crusher/Impactor 150HP 1780RPM Weg Motor; Belt Driven; 4 1/2 Shaft; 43 1/2" of crushing area; roller mill is 39" Wide
- Surge Conveyor To Screen: 30" Belt, 3.5' Truss Frame
- Conveyor Approximately 70'; Unknown HP
- Screen 6 x 16 Deck with selector for directional discharge option; unknown HP
- Stacking Conveyor: 24" Belt, 3.5' Truss Conveyor,
- Approximately 75' Long; unknown HP
- Loop Conveyor 24" Belt, 3.5' Truss conveyor with Magnet Approximately 55' Long
- Enclosed 15' x 15' Control House with push button controls