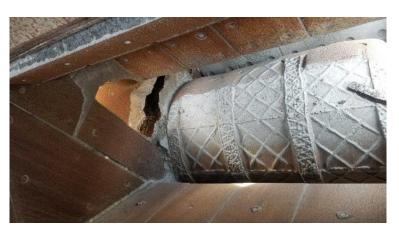

## Stationary Rap Crusher

- SECO Feeder
  - Feeder #FD-1405
- Model #4214
- Type 320
- Date 4-22-94
- Surge Bin 7' x 13' With Bin Extensions
  Crusher/Impactor 150HP 1780RPM Weg Motor; Belt Driven; 4 1/2 Shaft; 43 1/2" of crushing area; roller mill is 39" Wide
- Surge Conveyor To Screen: 30" Belt, 3.5' Truss Frame
- Conveyor Approximately 70'; Unknown HP
- Screen 6 x 16 Deck with selector for directional discharge option; unknown HP
- Stacking Conveyor: 24" Belt, 3.5' Truss Conveyor,
- Approximately 75' Long; unknown HP
- Loop Conveyor 24" Belt, 3.5' Truss conveyor with Magnet Approximately 55' Long
- Enclosed 15' x 15' Control House with push button controls