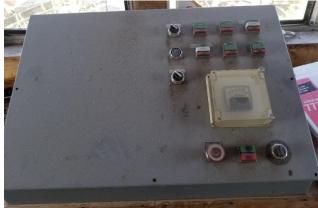

## Stationary Rap Crusher

- SECO Feeder
  - Feeder #FD-1405
- Model #4214
- Type 320
- Date 4-22-94
- Surge Bin 7' x 13' With Bin Extensions
  Crusher/Impactor 150HP 1780RPM Weg Motor; Belt Driven; 4 1/2 Shaft; 43 1/2" of crushing area; roller mill is 39" Wide
- Surge Conveyor To Screen: 30" Belt, 3.5' Truss Frame
- Conveyor Approximately 70'; Unknown HP
- Screen 6 x 16 Deck with selector for directional discharge option; unknown HP
- Stacking Conveyor: 24" Belt, 3.5' Truss Conveyor,
- Approximately 75' Long; unknown HP
- Loop Conveyor 24" Belt, 3.5' Truss conveyor with Magnet Approximately 55' Long
- Enclosed 15' x 15' Control House with push button controls