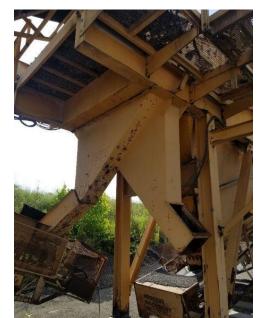

## Stationary Rap Crusher

- SECO Feeder
  - Feeder #FD-1405
- Model #4214
- Type 320
- Date 4-22-94
- Surge Bin 7' x 13' With Bin Extensions
  Crusher/Impactor 150HP 1780RPM Weg Motor; Belt Driven; 4 1/2 Shaft; 43 1/2" of crushing area; roller mill is 39" Wide
- Surge Conveyor To Screen: 30" Belt, 3.5' Truss Frame
- Conveyor Approximately 70'; Unknown HP
- Screen 6 x 16 Deck with selector for directional discharge option; unknown HP
- Stacking Conveyor: 24" Belt, 3.5' Truss Conveyor,
- Approximately 75' Long; unknown HP
- Loop Conveyor 24" Belt, 3.5' Truss conveyor with Magnet Approximately 55' Long
- Enclosed 15' x 15' Control House with push button controls