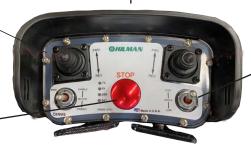

### LONG RANGE WIRELESS TRANSMITTER with (4) AA Alkaline Batteries

TWIN PADDLE DESIGN \
for individual proportional track operation

**EMERGENCY STOP** 

TWO SPEED SETTINGS with proportional control forward & reverse (Low-8 fpm, High-12 fpm)