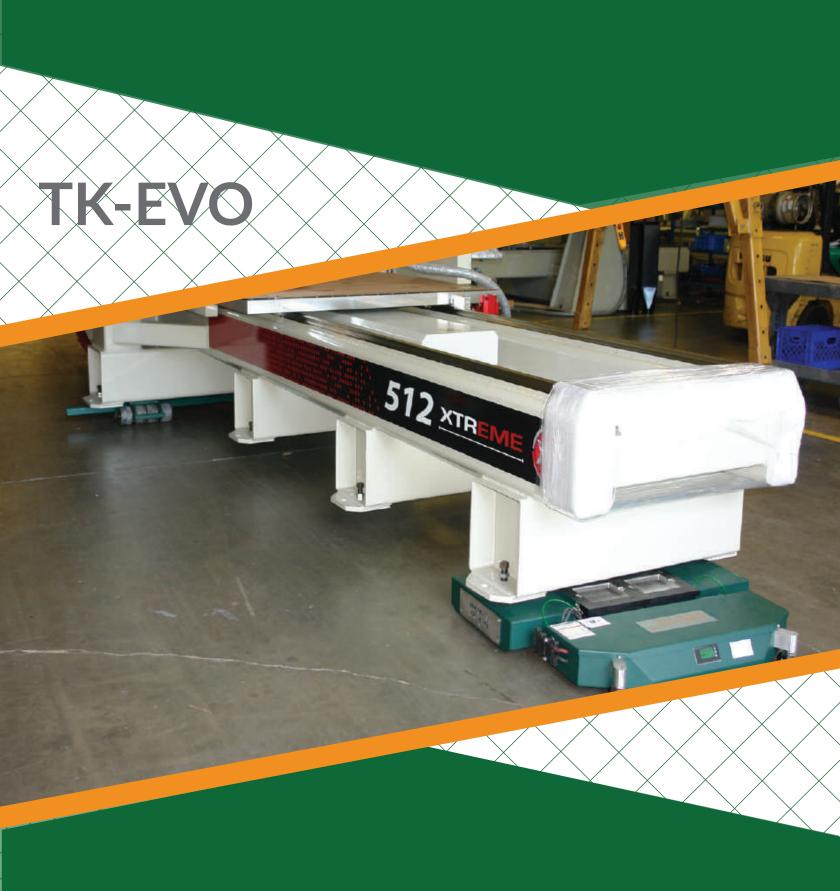

## **TK-EVO**

Move heavy loads without cords and hazardous exhaust fumes! It is great for use on special flooring including clean rooms, healthcare facilities, microchip and manufacturing plants and more!

### POWERED 3-POINT MOVING

The TK-EVO can be used in a 3 point configuration with a pair of rear dollies for easy and safe moving. The TK-EVO can also be used in combination with our other products such as omni-skates which allow for 360 degree rotation.