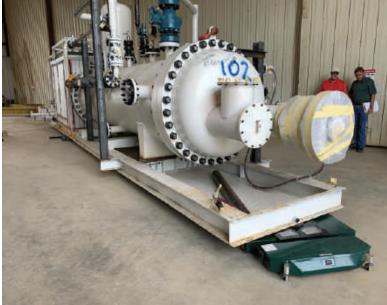

### POWERED 3-POINT MOVING

The TK-EVO can be used in a 3 point configuration with a pair of rear dollies for easy and safe moving. The TK-EVO can also be used in combination with our other products such as omni-skates which allow for 360 degree rotation.

### **CUSTOM SOLUTION**

The TK-EVO can be customized to meet the needs of a specific project. Inspection windows can be added for safety. It can also be combined with other product to make a complete custom moving solution.