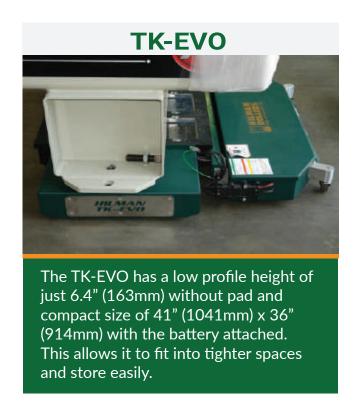

| Dimensions    |                          |
|---------------|--------------------------|
| Length        | 41" (1041mm)             |
| Width         | 36" (914mm)              |
| Height        | 6.4" (163mm) without pad |
| Capacity*     |                          |
| Crawler Only  | 20 ton (40,000 lb)       |
| Trailer Only  | 20 ton (40,000 lb)       |
| Combined Load | 40 ton (80,000 lb)       |