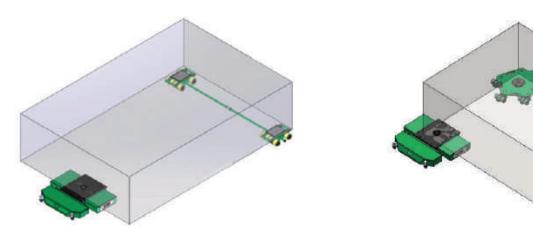

### POWERED 3-POINT MOVING

The TK-EVO can be used in a 3 point configuration with a pair of rear dollies for easy and safe moving. The TK-EVO can also be used in combination with our other products such as omni-skates which allow for 360 degree rotation.

### **CUSTOM SOLUTION**

The TK-EVO can be customized to meet the needs of a specific project. Inspection windows can be added for safety. It can also be combined with other product to make a complete custom moving solution.