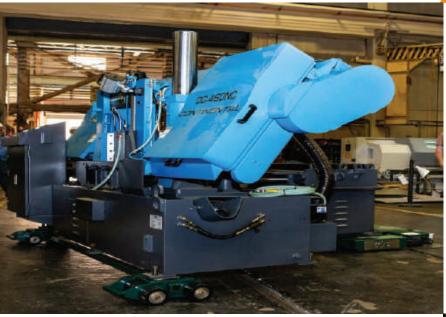

## **TK-EVO**

Move heavy loads without cords and hazardous exhaust fumes! It is great for use on special flooring including clean rooms, healthcare facilities, microchip and manufacturing plants and more!

### POWERED 3-POINT MOVING

The TK-EVO can be used in a 3 point configuration with a pair of rear dollies for easy and safe moving. The TK-EVO can also be used in combination with our other products such as omni-skates which allow for 360 degree rotation.