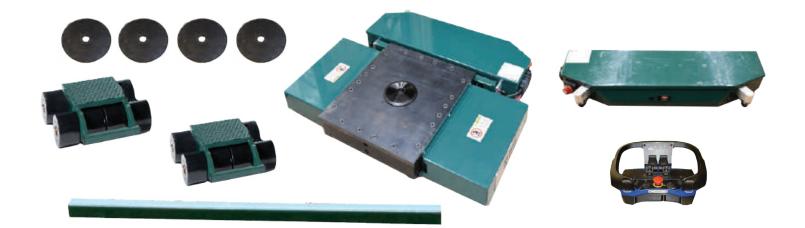

# **PACKAGES**

The TK-EVO is offered in a basic pacakge that includes (1) TK-40E with battery and charger and more!

#### Includes:

- (1) TK-EVO Crawler with Battery
- (1) Remote Control
- (1) Spare 48VDC/60Ah Battery
- (1) Battery Charger
- (2) 10 Ton Capacity Dollies
- (1) 8 ft Alignment Bar
- (4) Preload Pads

Training is also included with this package (8 hours max and includes no more than 4 groups-max 8 people per group). For more information please contact us.