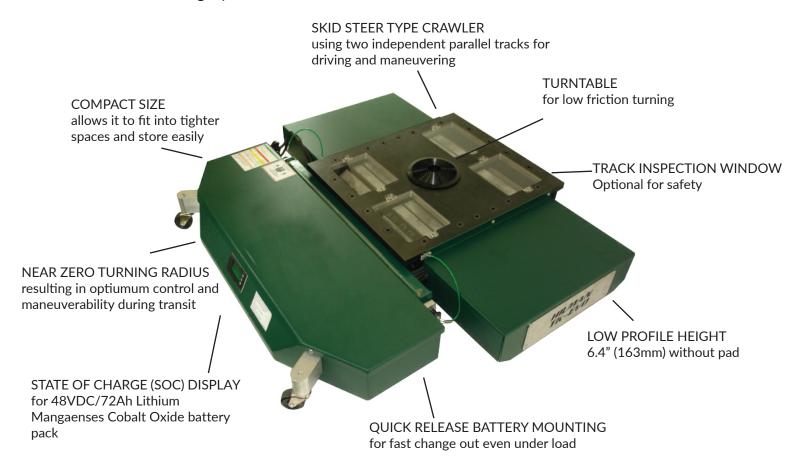

| Dimensions    |                          |
|---------------|--------------------------|
| Length        | 41" (1041mm)             |
| Width         | 36" (914mm)              |
| Height        | 6.4" (163mm) without pad |
| Capacity*     |                          |
| Crawler Only  | 20 ton (40,000 lb)       |
| Trailer Only  | 20 ton (40,000 lb)       |
| Combined Load | 40 ton (80,000 lb)       |

## **PERFORMANCE**

- 2 Speed settings with proportional control forward and reverse
  - o High Speed: 12 fpm
  - o Low Speed 8 fpm
- Near zero crawler turning radius
- 48VDC/60Ah with State of Charge (SOC) display
  - o Expected Run Time: 3 4 hours
- o Recharge Time: 1 hour with standard 110V single phase outlet

### **CUSTOM SOLUTION**

The TK-EVO can be customized to meet the needs of a specific project. Inspection windows can be added for safety. It can also be combined with other product to make a complete custom moving solution.