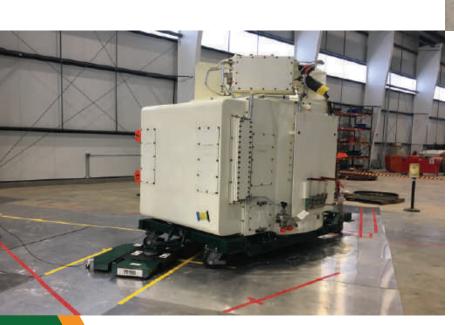

### **CUSTOM SOLUTION**

The TK-EVO can be customized to meet the needs of a specific project. Inspection windows can be added for safety. It can also be combined with other product to make a complete custom moving solution.

### **CUSTOM OPTIONS**

Custom options are available for your specific application including track inspection windows, attachments, turtlebacks and turntables, and rear dolly modifications.

HILMAN INC. 12 Timber Lane Marlboro, New Jersey 07746 USA