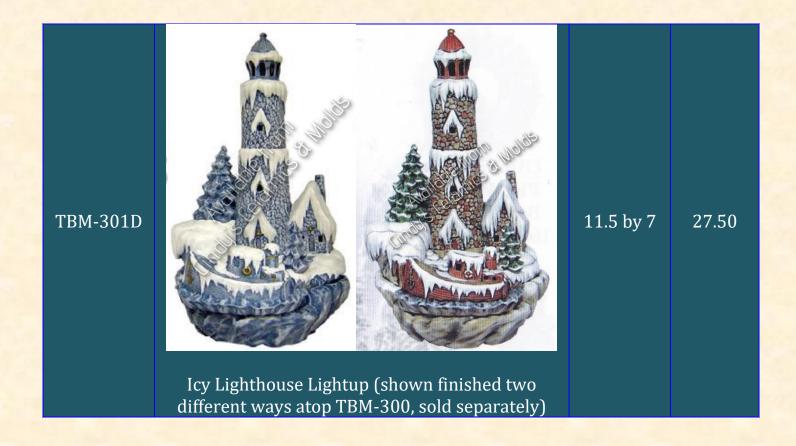

| TBM-195I | Winter Church Small Lightup (requires no additional bases or scenic fronts)          | 6 by 5    | 20.00 |
|----------|--------------------------------------------------------------------------------------|-----------|-------|
| TBM-300  | Icy Winter Scenes<br>Base for 300 & 303 Scenes (shown below)                         | 2.5 by 7  | 15.00 |
| TBM-301A | Available from Cindy's Ceramics & Molds                                              | 10 by 7.5 | 25.00 |
|          | Icy Church Lightup (shown finished two different ways atop TBM-300, sold separately) |           |       |