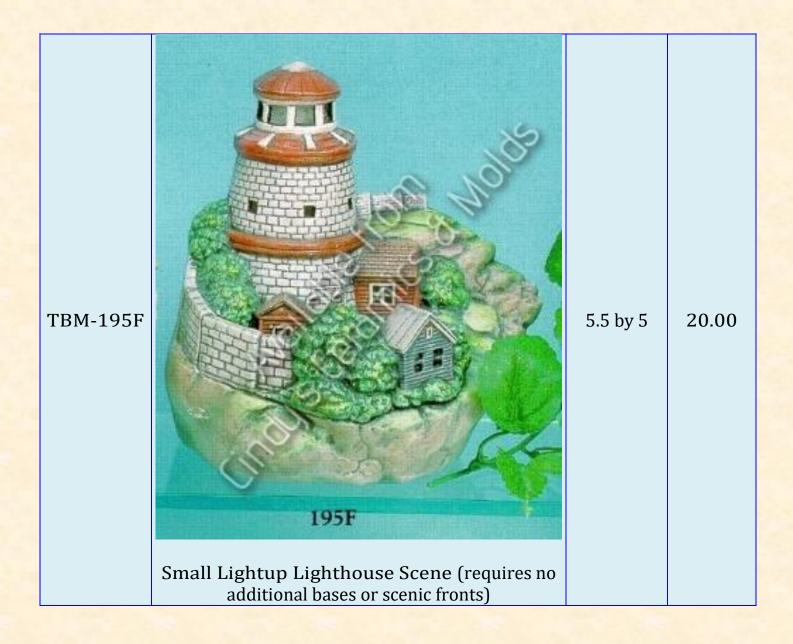

| TBM-195H  Watermill Small Lightup (requires no additional bases or scenic fronts) | 5.5 by 5 | 20.00 |
|-----------------------------------------------------------------------------------|----------|-------|
|-----------------------------------------------------------------------------------|----------|-------|