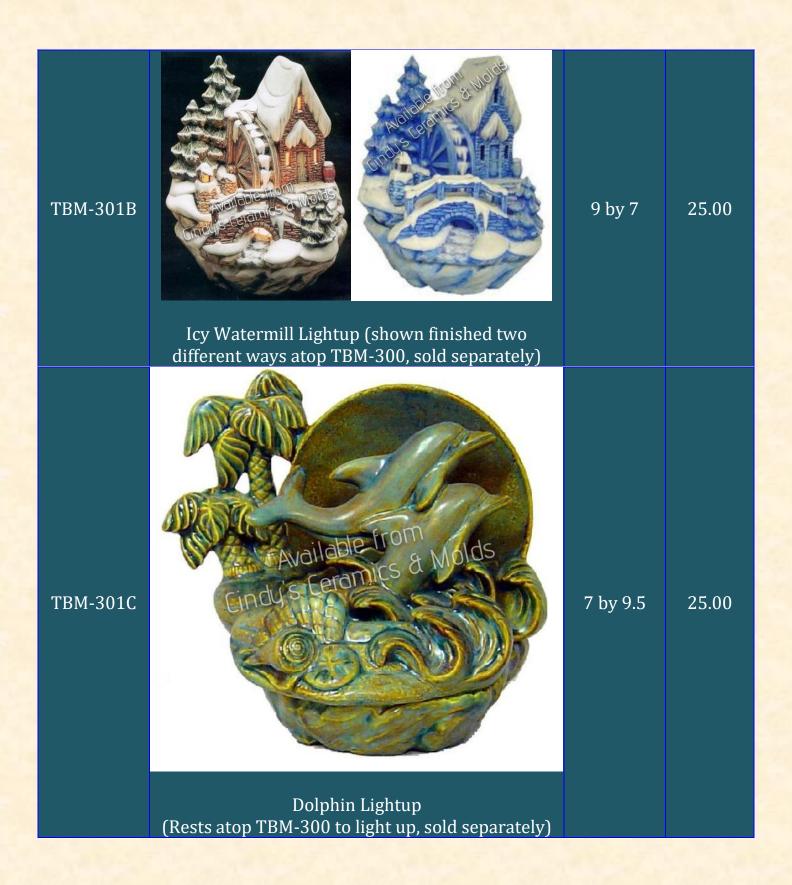

| TBM-195I | Winter Church Small Lightup (requires no additional bases or scenic fronts)          | 6 by 5    | 20.00 |
|----------|--------------------------------------------------------------------------------------|-----------|-------|
| TBM-300  | Icy Winter Scenes<br>Base for 300 & 303 Scenes (shown below)                         | 2.5 by 7  | 15.00 |
| TBM-301A | Available from Cindy's Ceramics & Molds                                              | 10 by 7.5 | 25.00 |
|          | Icy Church Lightup (shown finished two different ways atop TBM-300, sold separately) |           |       |