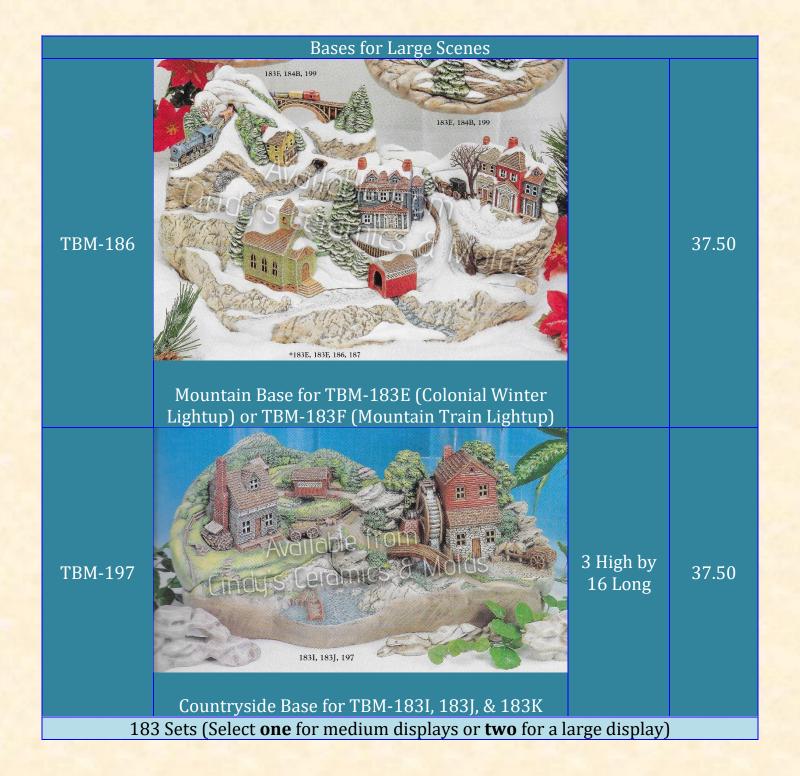

For medium displays, first choose your base: (either TBM-182 or TBM-199), then select one item from the TBM-183 sets and one item from the TBM-184 sets.

To make larger winter sets, use base TBM-186, scenic front TBM-187, and **two** from the TBM-183 sets. To make larger sets for other seasons, use base TBM-197 and **two** from the TBM-183 sets.

| Item<br>Number | Description                                                           | Size<br>(Inches)       | Bisque |
|----------------|-----------------------------------------------------------------------|------------------------|--------|
|                | Bases for Medium Scenes                                               |                        |        |
| TBM-182        | Medium Smooth Base for all TBM-183 & TBM-184 Pieces (sold separately) | 1.5 Tall by<br>10 Wide | 15.00  |
| TBM-199        | Nature Base for all 183 & 184 Scenes (sold separately)                | 4 by 10.5              | 22.50  |