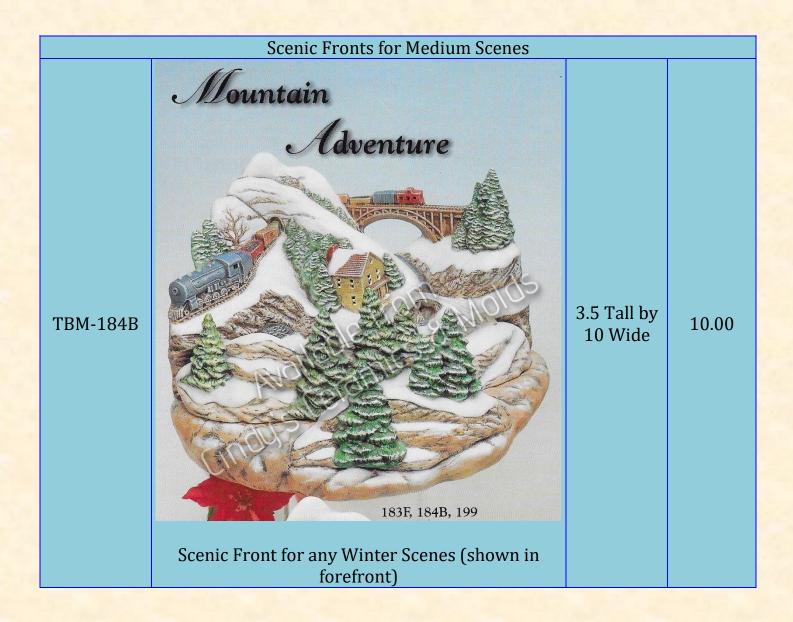

For medium displays, first choose your base: (either TBM-182 or TBM-199), then select one item from the TBM-183 sets and one item from the TBM-184 sets.

To make larger winter sets, use base TBM-186, scenic front TBM-187, and **two** from the TBM-183 sets. To make larger sets for other seasons, use base TBM-197 and **two** from the TBM-183 sets.