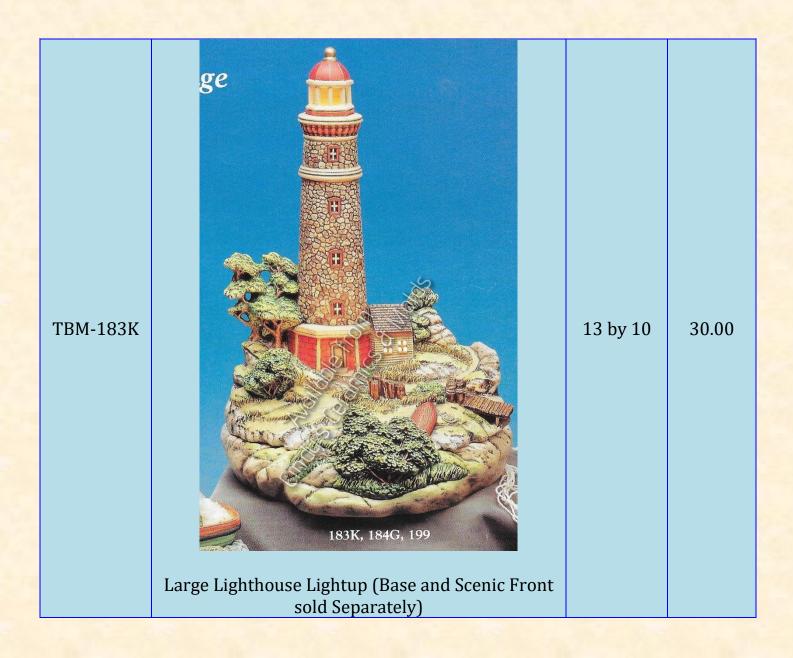

| TBM-183M | Winter Church Lightup (TBM-199 Base and Scenic                                            | 11 by 10.5 | 25.00 |
|----------|-------------------------------------------------------------------------------------------|------------|-------|
| TBM-183P | Front sold Separately)  Medium Lighthouse Lightup (Base and Scenic Front sold Separately) | 10 by 10   | 25.00 |