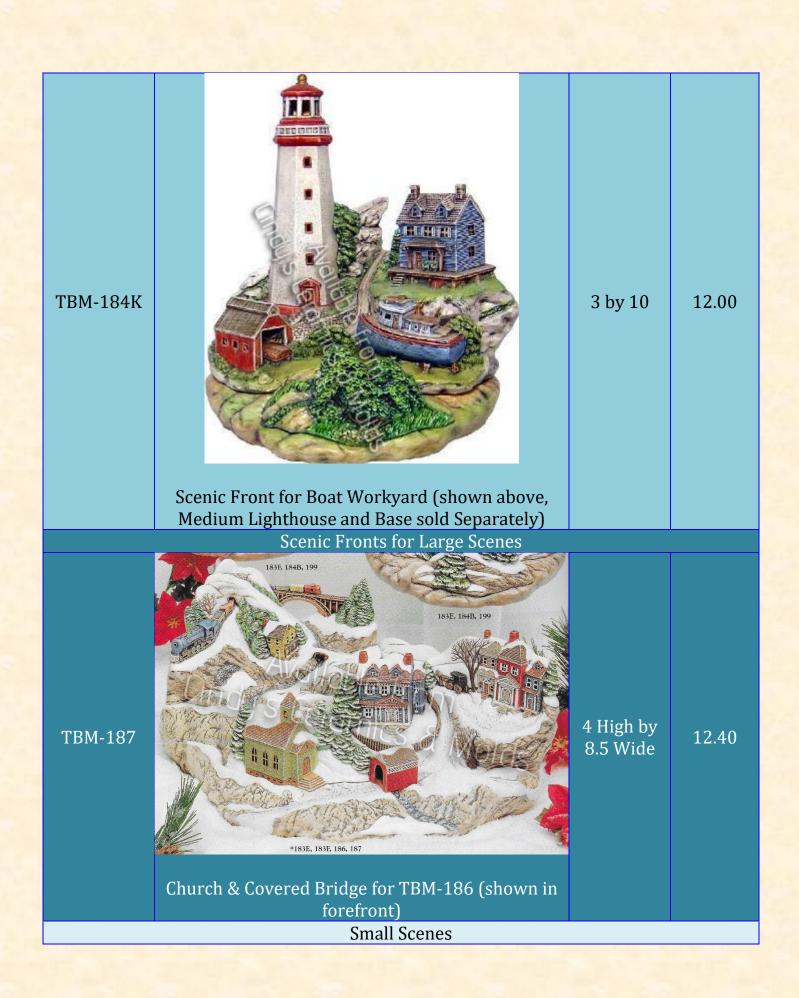

| TBM-184G | Scenic Front for all Nautical Scenes (shown in front of lighthouse and water)       | 3 Tall by 10<br>Wide   | 10.00 |
|----------|-------------------------------------------------------------------------------------|------------------------|-------|
| TBM-184I | Horse and Carriage Scenic Front for 183F (shown with 183N, not currently available) | 3.5 Tall by<br>10 Wide | 10.00 |

For medium displays, first choose your base: (either TBM-182 or TBM-199), then select one item from the TBM-183 sets and one item from the TBM-184 sets.

To make larger winter sets, use base TBM-186, scenic front TBM-187, and **two** from the TBM-183 sets. To make larger sets for other seasons, use base TBM-197 and **two** from the TBM-183 sets.