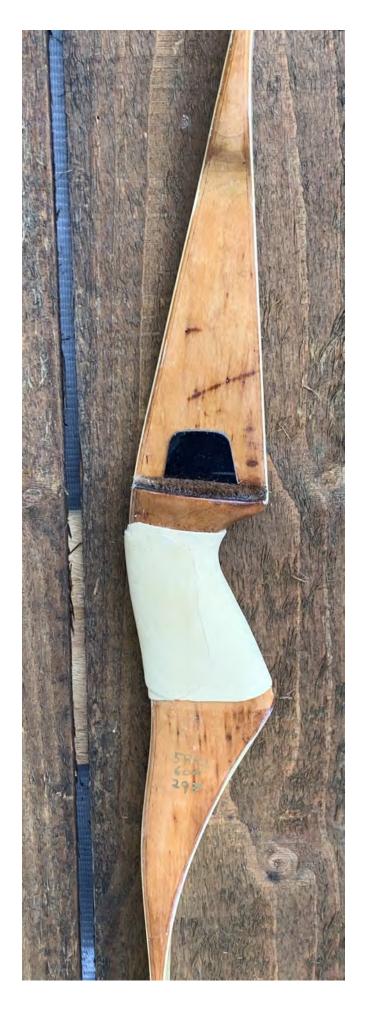

**TOTAL COST: \$158.00** 

DESCRIPTION: Here is a 57 year old Bear Cub that is still going strong. Maple riser. Bow has no delamination; no cracks; limbs are straight. Overlays and tips are in great condition. No drilled holes; No chips, dings or cracks. No stress cracks or crazing. There were a few superficial stress lines in the riser fade-outs which were filled and touched up, but are readily visible. None of the lines extend into the working area of the limb. A few minor scratches and nicks here and there. Typical yellowing of the limbs (the limbs are a uniform color but some may look more white in the pictures—a camera thing). Decals are in fair condition. Overall, this is a really nice Bear bow for its age.