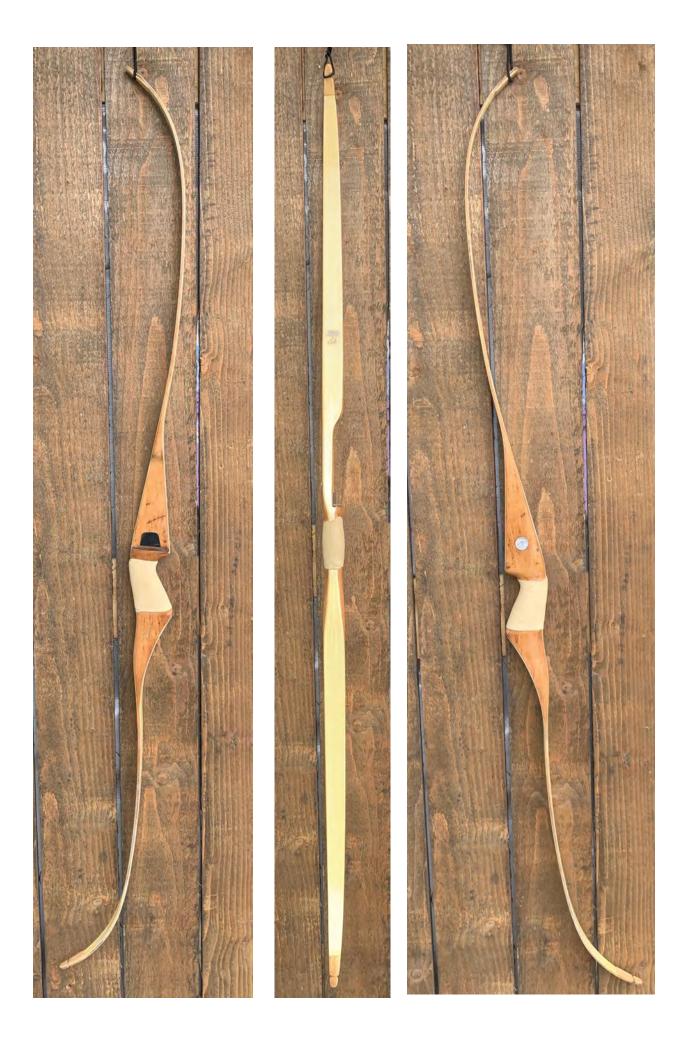

**TOTAL COST: \$158.00** 

DESCRIPTION: Here is a 57 year old Bear Cub that is still going strong. Maple riser. Bow has no delamination; no cracks; limbs are straight. Overlays and tips are in great condition. No drilled holes; No chips, dings or cracks. No stress cracks or crazing. There were a few superficial stress lines in the riser fade-outs which were filled and touched up, but are readily visible. None of the lines extend into the working area of the limb. A few minor scratches and nicks here and there. Typical yellowing of the limbs (the limbs are a uniform color but some may look more white in the pictures—a camera thing). Decals are in fair condition. Overall, this is a really nice Bear bow for its age.