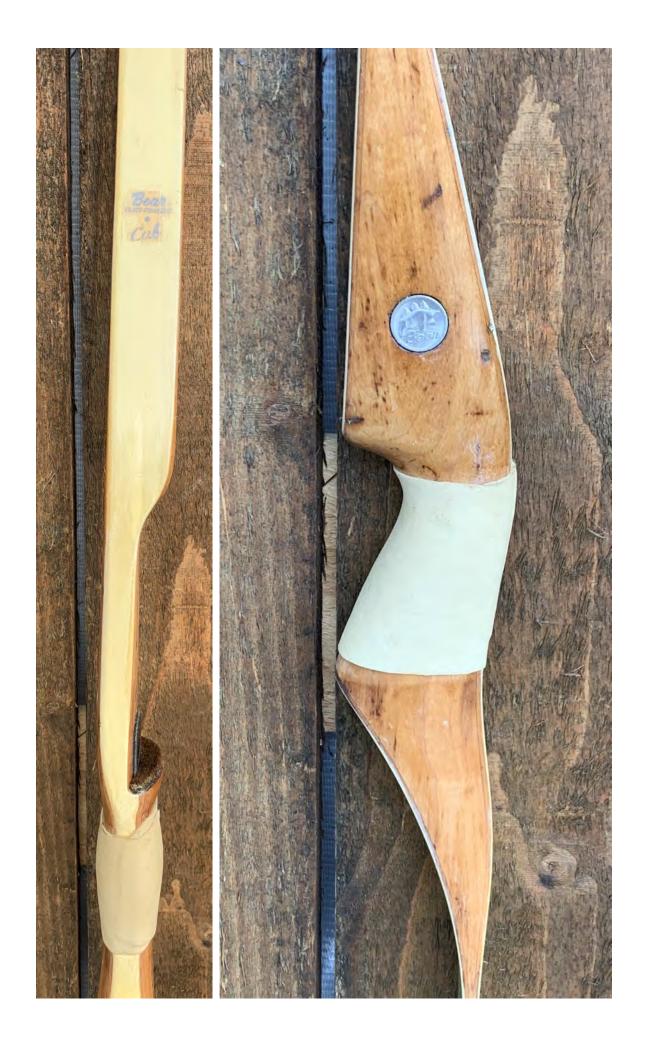

**TOTAL COST: \$158.00** 

DESCRIPTION: Here is a 57 year old Bear Cub that is still going strong. Maple riser. Bow has no delamination; no cracks; limbs are straight. Overlays and tips are in great condition. No drilled holes; No chips, dings or cracks. No stress cracks or crazing. There were a few superficial stress lines in the riser fade-outs which were filled and touched up, but are readily visible. None of the lines extend into the working area of the limb. A few minor scratches and nicks here and there. Typical yellowing of the limbs (the limbs are a uniform color but some may look more white in the pictures—a camera thing). Decals are in fair condition. Overall, this is a really nice Bear bow for its age.