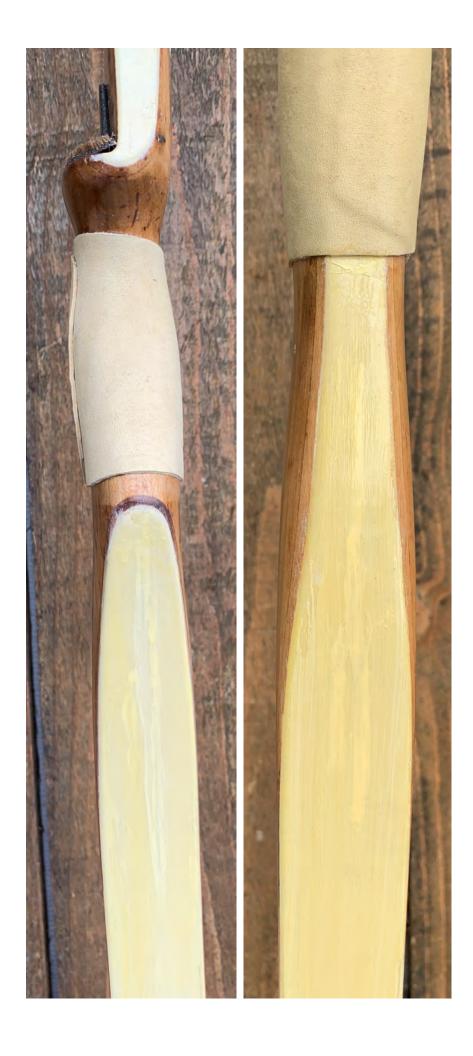

**TOTAL COST: \$158.00** 

DESCRIPTION: Here is a 57 year old Bear Cub that is still going strong. Maple riser. Bow has no delamination; no cracks; limbs are straight. Overlays and tips are in great condition. No drilled holes; No chips, dings or cracks. No stress cracks or crazing. There were a few superficial stress lines in the riser fade-outs which were filled and touched up, but are readily visible. None of the lines extend into the working area of the limb. A few minor scratches and nicks here and there. Typical yellowing of the limbs (the limbs are a uniform color but some may look more white in the pictures—a camera thing). Decals are in fair condition. Overall, this is a really nice Bear bow for its age.