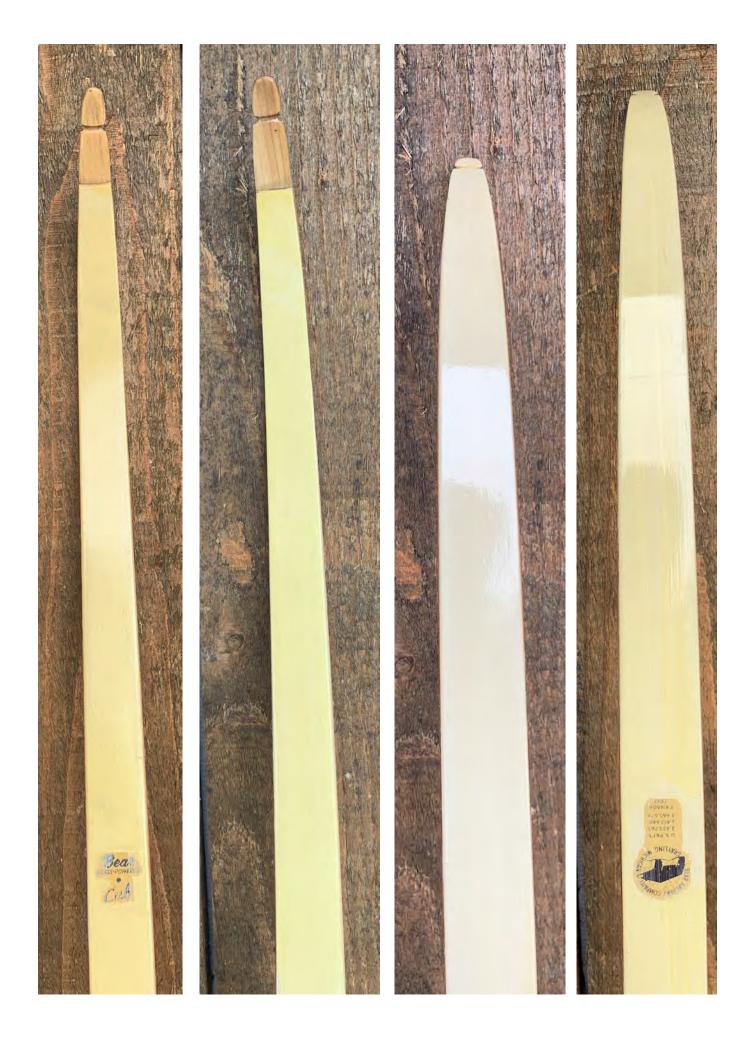

**TOTAL COST: \$158.00** 

DESCRIPTION: Here is a 57 year old Bear Cub that is still going strong. Maple riser. Bow has no delamination; no cracks; limbs are straight. Overlays and tips are in great condition. No drilled holes; No chips, dings or cracks. No stress cracks or crazing. There were a few superficial stress lines in the riser fade-outs which were filled and touched up, but are readily visible. None of the lines extend into the working area of the limb. A few minor scratches and nicks here and there. Typical yellowing of the limbs (the limbs are a uniform color but some may look more white in the pictures—a camera thing). Decals are in fair condition. Overall, this is a really nice Bear bow for its age.