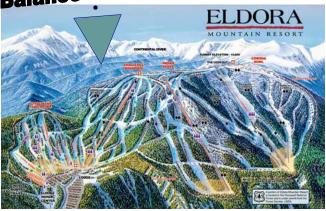

Ski Packaye:

The Slope.

Ski during the day at the Eldora Mountain Resort in Nederland, CO and stay at the Lady Luck Casino & Hotel in Black Hawk. Ski all day Friday, Saturday and half a day on Sunday. Ski package is only \$440 (\$460 for nonmembers) based on double occupancy. This package Includes bus transportation, 3 nights stay, lift tickets, basic ski rental, and an ISLE coupon package: \$5 cash, 50% off Calypso Buffet, 25% off a logoed item and \$1.00 off at Tradewinds Deli. Upgrades or rentals are available at