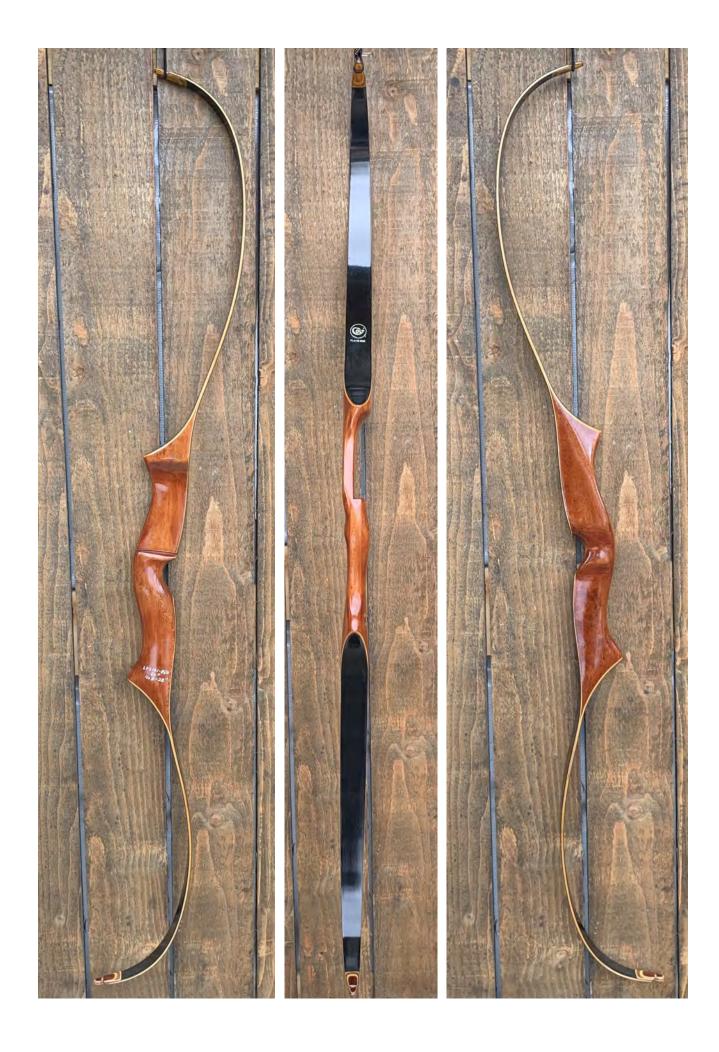

YEAR: Mid 1960's

MAKE: Colt

MODEL: Plainsman

HAND: Right

DRAW WEIGHT: 40#

AMO LENGTH: 60"

PRICE: \$139.00

SHIPPING & HANDLING: \$19.00

**TOTAL COST: \$158.00** 

DESCRIPTION: This is a nice reconditioned Colt all-purpose bow. Bow has no delamination; no cracks; limbs are straight. 4-layer tip overlays. Beveled arrow shelf. Overlays and tips are in great condition. No drilled holes; No chips, dings or cracks. No stress lines or crazing. A few minor scratches and nicks here and there. Decal is in fair condition. There are several short scratches in the fiberglass near the Colt logo (see pic on last page. Overall, this is a structurally sound bow in very good condition for its age.