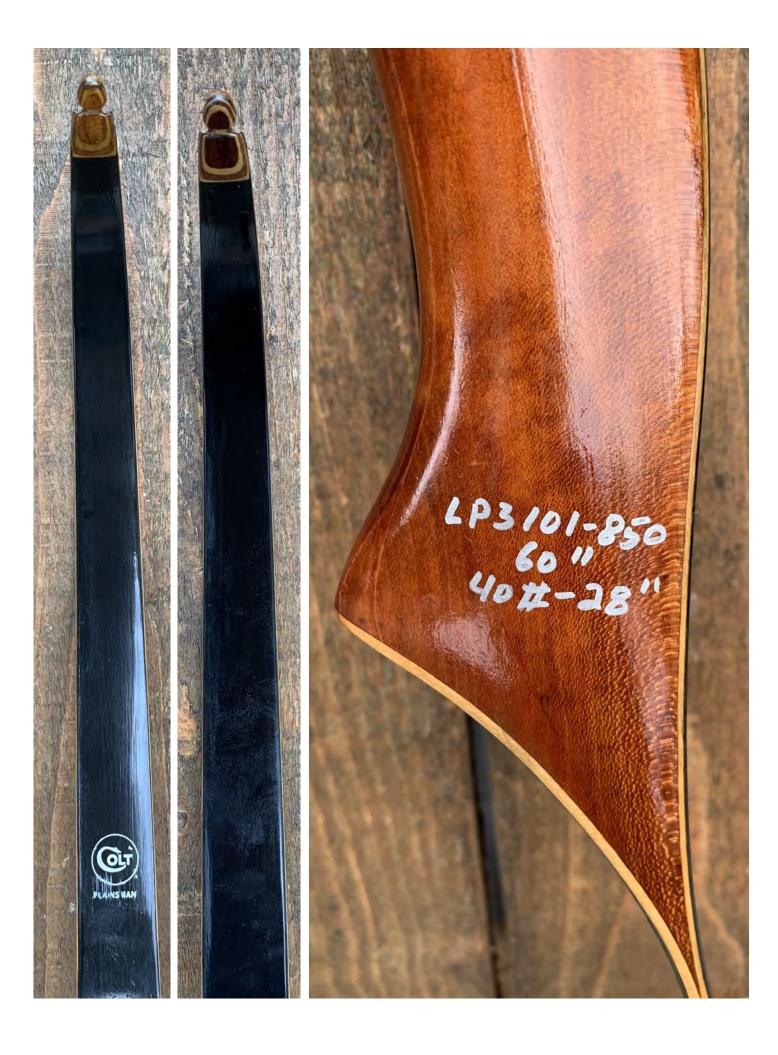

YEAR: Mid 1960's

MAKE: Colt

MODEL: Plainsman

HAND: Right

DRAW WEIGHT: 40#

AMO LENGTH: 60"

PRICE: \$139.00

SHIPPING & HANDLING: \$19.00

**TOTAL COST: \$158.00** 

DESCRIPTION: This is a nice reconditioned Colt all-purpose bow. Bow has no delamination; no cracks; limbs are straight. 4-layer tip overlays. Beveled arrow shelf. Overlays and tips are in great condition. No drilled holes; No chips, dings or cracks. No stress lines or crazing. A few minor scratches and nicks here and there. Decal is in fair condition. There are several short scratches in the fiberglass near the Colt logo (see pic on last page. Overall, this is a structurally sound bow in very good condition for its age.