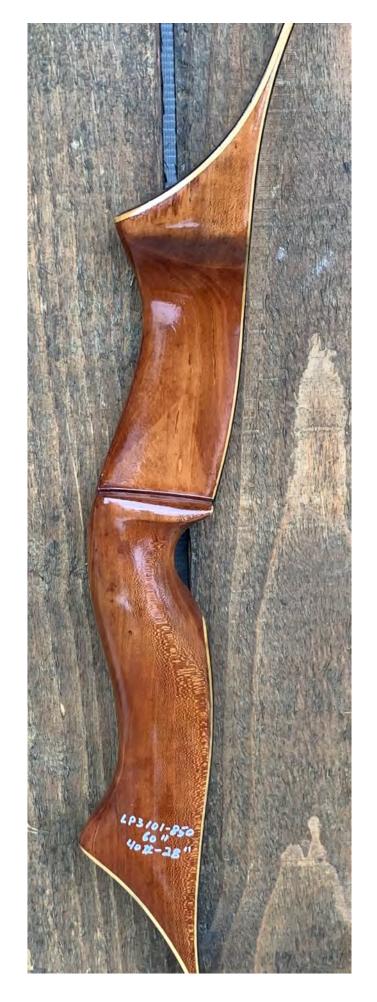

YEAR: Mid 1960's

MAKE: Colt

MODEL: Plainsman

HAND: Right

DRAW WEIGHT: 40#

AMO LENGTH: 60"

PRICE: \$139.00

SHIPPING & HANDLING: \$19.00

**TOTAL COST: \$158.00** 

DESCRIPTION: This is a nice reconditioned Colt all-purpose bow. Bow has no delamination; no cracks; limbs are straight. 4-layer tip overlays. Beveled arrow shelf. Overlays and tips are in great condition. No drilled holes; No chips, dings or cracks. No stress lines or crazing. A few minor scratches and nicks here and there. Decal is in fair condition. There are several short scratches in the fiberglass near the Colt logo (see pic on last page. Overall, this is a structurally sound bow in very good condition for its age.