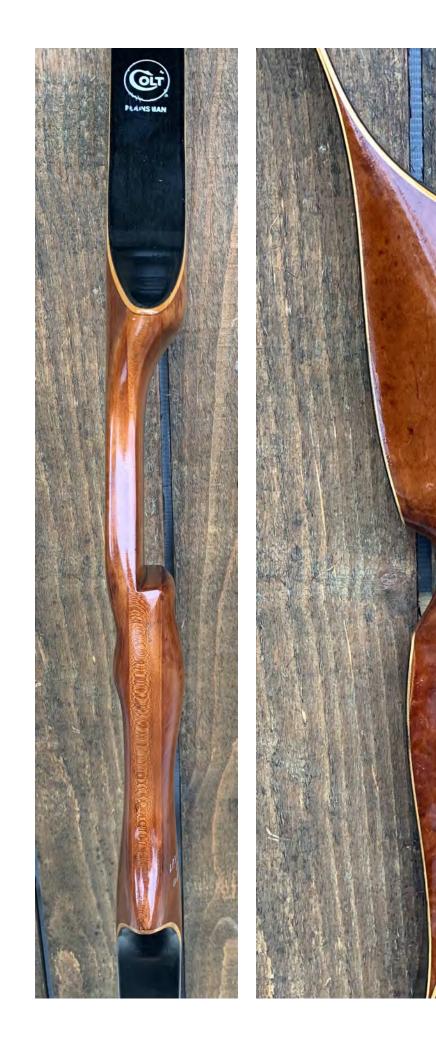

**TOTAL COST: \$158.00** 

DESCRIPTION: This is a nice reconditioned Colt all-purpose bow. Bow has no delamination; no cracks; limbs are straight. 4-layer tip overlays. Beveled arrow shelf. Overlays and tips are in great condition. No drilled holes; No chips, dings or cracks. No stress lines or crazing. A few minor scratches and nicks here and there. Decal is in fair condition. There are several short scratches in the fiberglass near the Colt logo (see pic on last page. Overall, this is a structurally sound bow in very good condition for its age.