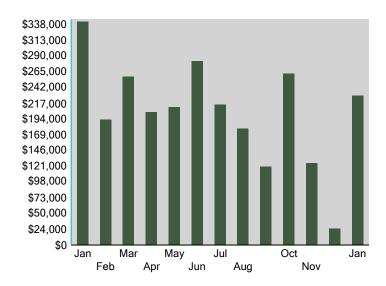

| eserve Cash balance                          |                   |

\$62,026.00



## Financial Summary Report 01/31/2022 ACCI-Anthem Community Council Inc.

## Operating Cash On Hand