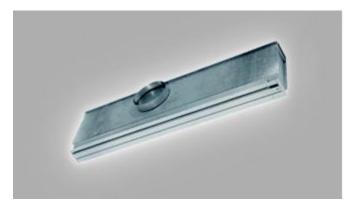

## TLC: Linear Slot Therma-Fuser™ VAV Diffusers

These streamlined aluminum extrusions provide slim architectural shape as well as individual temperature control. Just like square Therma-Fuser™ diffusers, each linear Therma-Fuser™ diffuser is a separate zone of VAV control. The thermostats, actuator and damper are built into the diffuser.

With superior air distribution, these diffusers offer longer throws, no dumping, and more entrainment, even temperature distribution, higher ADPI and better ventilation effectiveness.