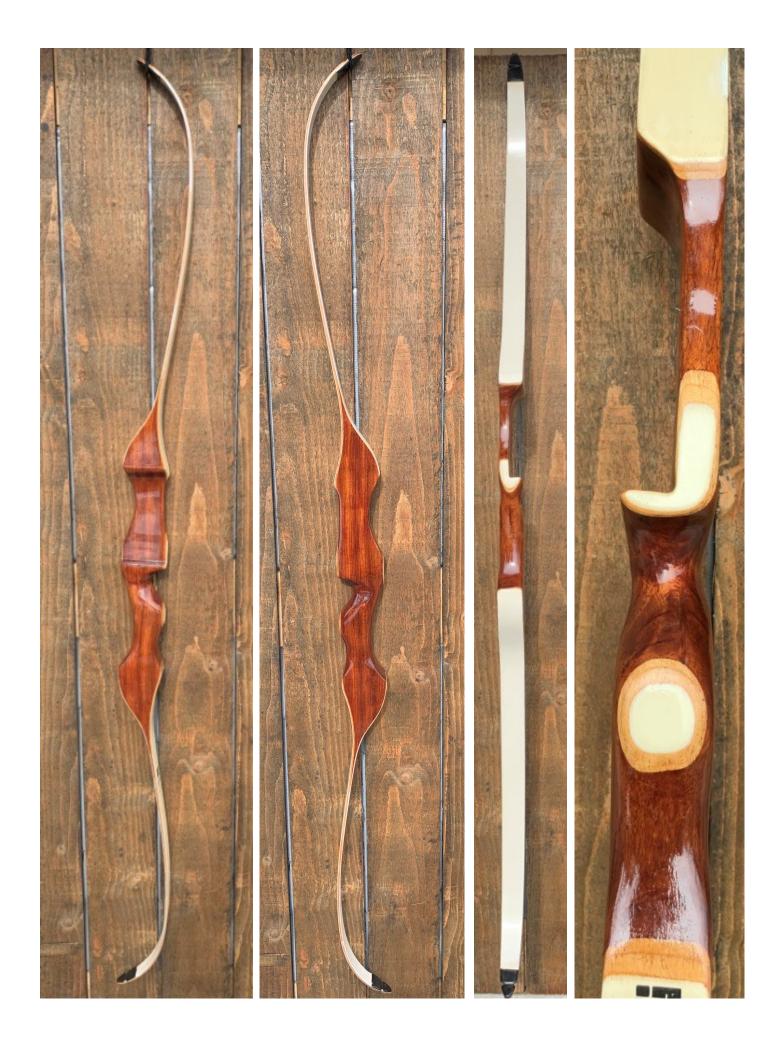

YEAR: 1968 MAKE: Indian MODEL: Sioux HAND: Right DRAW WEIGHT: 40# AMO LENGTH: 66" PRICE: \$129.00 SHIPPING AND HANDLING: \$39.00 TOTAL COST: \$168.00

DESCRIPTION: Great looking and performing refinished recurve. White limbs; Bow has no delamination; no cracks; limbs are straight. Overlays and tips are in great condition. No drill holes. No chips, dings or cracks. No stress lines or crazing. A few minor scratches and nicks here and there. Decal is in very good shape. Overall, this is a really nice bow in excellent condition for its age. This bow sold for \$75 in 68, which translates to \$556 in 2020 inflation adjusted dollars.