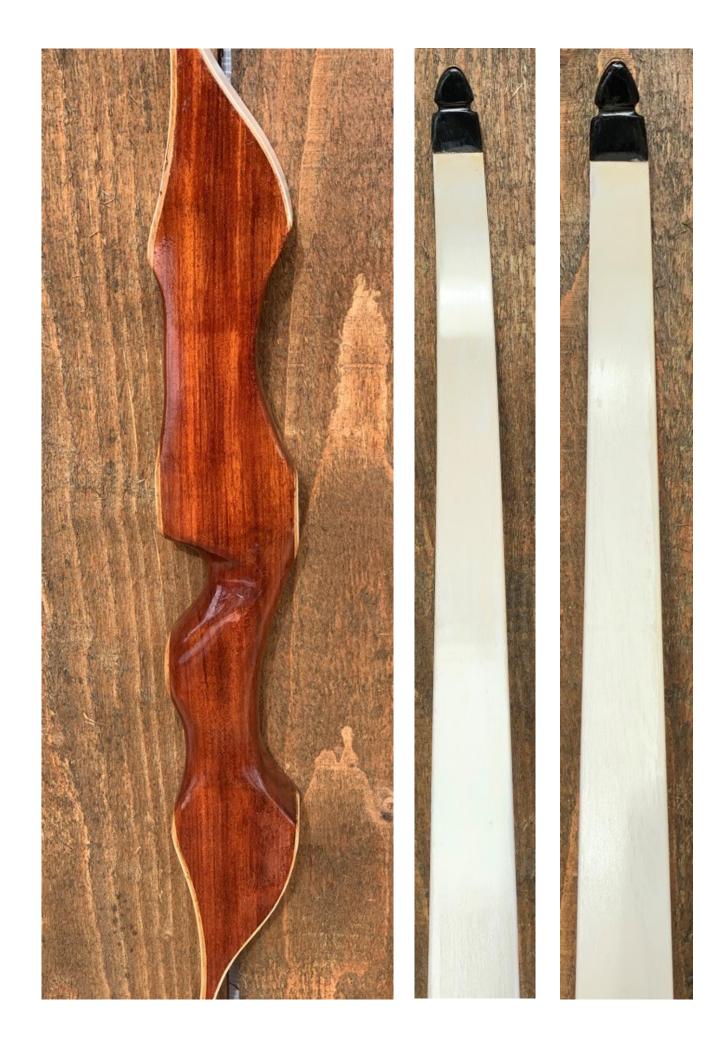

YEAR: 1968 MAKE: Indian MODEL: Sioux HAND: Right DRAW WEIGHT: 40# AMO LENGTH: 66" PRICE: \$129.00 SHIPPING AND HANDLING: \$39.00 TOTAL COST: \$168.00

DESCRIPTION: Great looking and performing refinished recurve. White limbs; Bow has no delamination; no cracks; limbs are straight. Overlays and tips are in great condition. No drill holes. No chips, dings or cracks. No stress lines or crazing. A few minor scratches and nicks here and there. Decal is in very good shape. Overall, this is a really nice bow in excellent condition for its age. This bow sold for \$75 in 68, which translates to \$556 in 2020 inflation adjusted dollars.