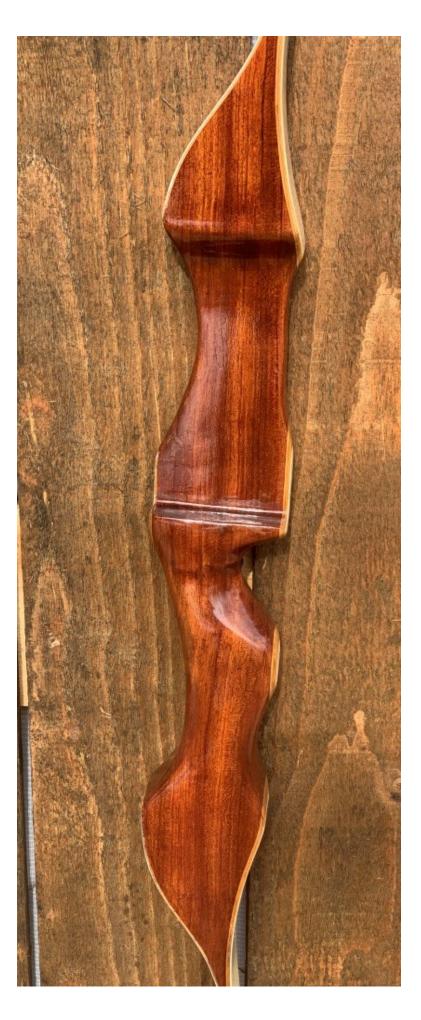

YEAR: 1968 MAKE: Indian MODEL: Sioux HAND: Right DRAW WEIGHT: 40# AMO LENGTH: 66" PRICE: \$129.00 SHIPPING AND HANDLING: \$39.00 TOTAL COST: \$168.00

DESCRIPTION: Great looking and performing refinished recurve. White limbs; Bow has no delamination; no cracks; limbs are straight. Overlays and tips are in great condition. No drill holes. No chips, dings or cracks. No stress lines or crazing. A few minor scratches and nicks here and there. Decal is in very good shape. Overall, this is a really nice bow in excellent condition for its age. This bow sold for \$75 in 68, which translates to \$556 in 2020 inflation adjusted dollars.