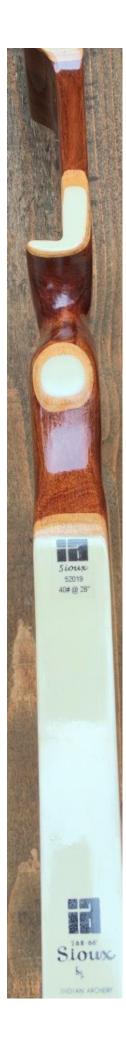

YEAR: 1968 MAKE: Indian MODEL: Sioux HAND: Right DRAW WEIGHT: 40# AMO LENGTH: 66" PRICE: \$129.00 SHIPPING AND HANDLING: \$39.00 TOTAL COST: \$168.00

DESCRIPTION: Great looking and performing refinished recurve. White limbs; Bow has no delamination; no cracks; limbs are straight. Overlays and tips are in great condition. No drill holes. No chips, dings or cracks. No stress lines or crazing. A few minor scratches and nicks here and there. Decal is in very good shape. Overall, this is a really nice bow in excellent condition for its age. This bow sold for \$75 in 68, which translates to \$556 in 2020 inflation adjusted dollars.