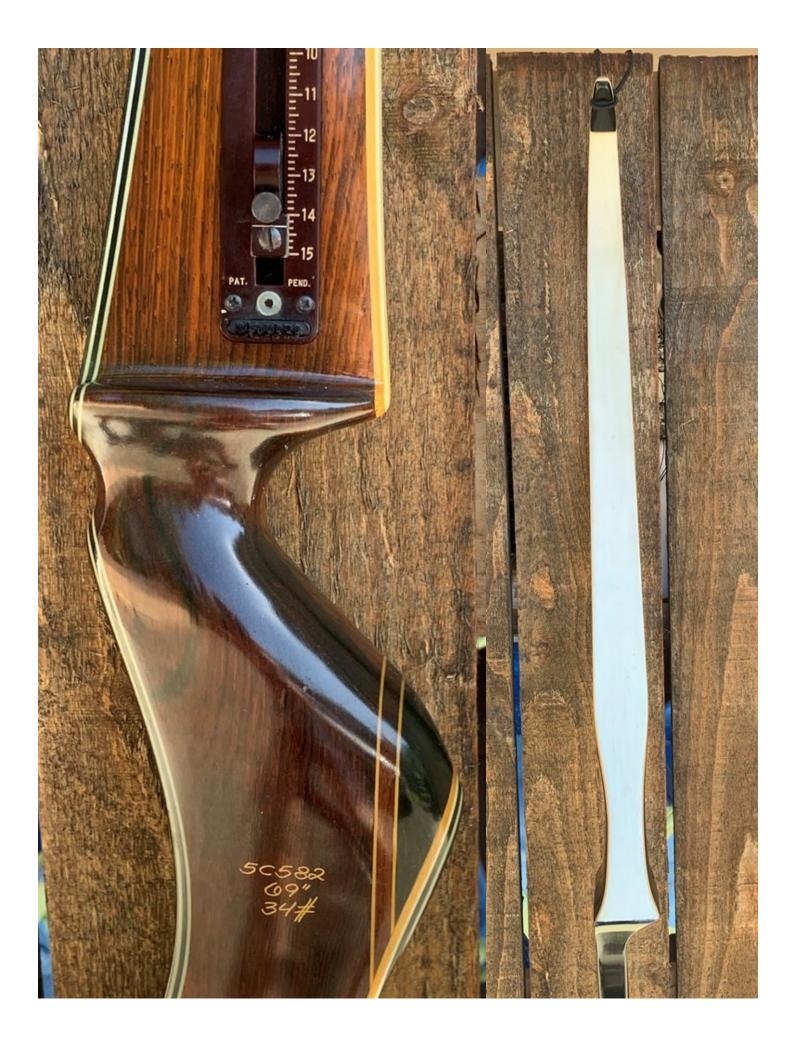

YEAR: 1965 MAKE: Bear MODEL: Tamerlane HAND: Right DRAW WEIGHT: 34# AMO LENGTH: 69" PRICE: \$325.00 SHIPPING AND HANDLING: \$39.00

TOTAL COST: \$364.00

DESCRIPTION: Great looking and performing Bear Tamerlane recurve. Comes with a Bear Premier Sight in excellent condition (a used Premier Sight alone sells in the \$200 range). No delamination; no cracks; limbs are straight. Overlays and tips are in great condition. Slight blemish on back overlay. No drilled holes. No chips, dings or cracks. No current stress lines or crazing. A few blemishes here and there. Decals are in mint condition. The only significant flaw was stress lines on the back of the bow just about the riser. These were filled with Loctite and the limbs were restored with white India ink and spar varnish. Up close you can see the lines and repair. Overall, this is a really nice bow in excellent condition for its age. INCLUDES A BRAND NEW DACRON STRING.