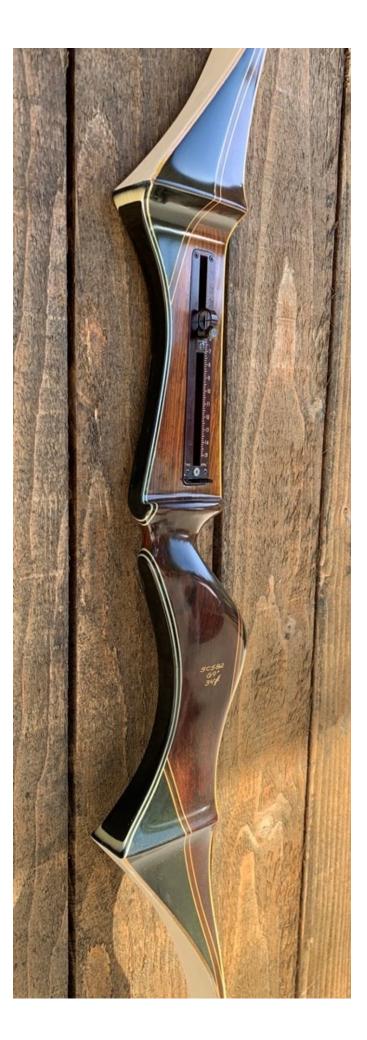

YEAR: 1965 MAKE: Bear MODEL: Tamerlane HAND: Right DRAW WEIGHT: 34# AMO LENGTH: 69" PRICE: \$325.00 SHIPPING AND HANDLING: \$39.00

TOTAL COST: \$364.00

DESCRIPTION: Great looking and performing Bear Tamerlane recurve. Comes with a Bear Premier Sight in excellent condition (a used Premier Sight alone sells in the \$200 range). No delamination; no cracks; limbs are straight. Overlays and tips are in great condition. Slight blemish on back overlay. No drilled holes. No chips, dings or cracks. No current stress lines or crazing. A few blemishes here and there. Decals are in mint condition. The only significant flaw was stress lines on the back of the bow just about the riser. These were filled with Loctite and the limbs were restored with white India ink and spar varnish. Up close you can see the lines and repair. Overall, this is a really nice bow in excellent condition for its age. INCLUDES A BRAND NEW DACRON STRING.