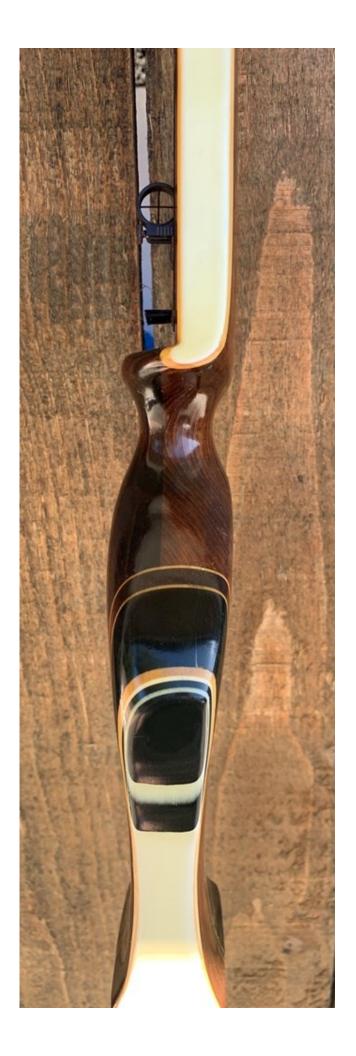

YEAR: 1965 MAKE: Bear MODEL: Tamerlane HAND: Right DRAW WEIGHT: 34# AMO LENGTH: 69" PRICE: \$325.00 SHIPPING AND HANDLING: \$39.00

TOTAL COST: \$364.00

DESCRIPTION: Great looking and performing Bear Tamerlane recurve. Comes with a Bear Premier Sight in excellent condition (a used Premier Sight alone sells in the \$200 range). No delamination; no cracks; limbs are straight. Overlays and tips are in great condition. Slight blemish on back overlay. No drilled holes. No chips, dings or cracks. No current stress lines or crazing. A few blemishes here and there. Decals are in mint condition. The only significant flaw was stress lines on the back of the bow just about the riser. These were filled with Loctite and the limbs were restored with white India ink and spar varnish. Up close you can see the lines and repair. Overall, this is a really nice bow in excellent condition for its age. INCLUDES A BRAND NEW DACRON STRING.