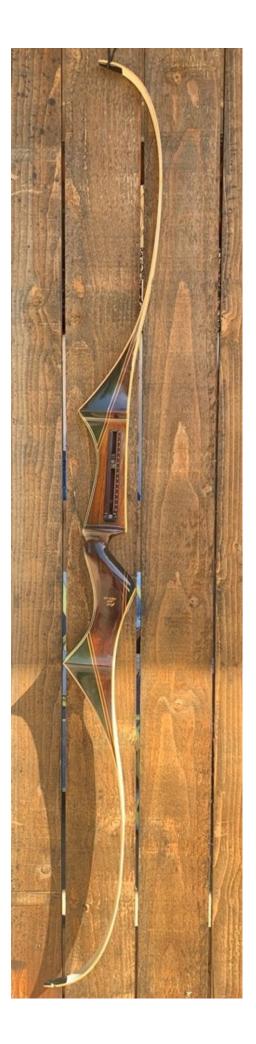

YEAR: 1965 MAKE: Bear MODEL: Tamerlane HAND: Right DRAW WEIGHT: 34# AMO LENGTH: 69" PRICE: \$325.00 SHIPPING AND HANDLING: \$39.00

TOTAL COST: \$364.00

DESCRIPTION: Great looking and performing Bear Tamerlane recurve. Comes with a Bear Premier Sight in excellent condition (a used Premier Sight alone sells in the \$200 range). No delamination; no cracks; limbs are straight. Overlays and tips are in great condition. Slight blemish on back overlay. No drilled holes. No chips, dings or cracks. No current stress lines or crazing. A few blemishes here and there. Decals are in mint condition. The only significant flaw was stress lines on the back of the bow just about the riser. These were filled with Loctite and the limbs were restored with white India ink and spar varnish. Up close you can see the lines and repair. Overall, this is a really nice bow in excellent condition for its age. INCLUDES A BRAND NEW DACRON STRING.