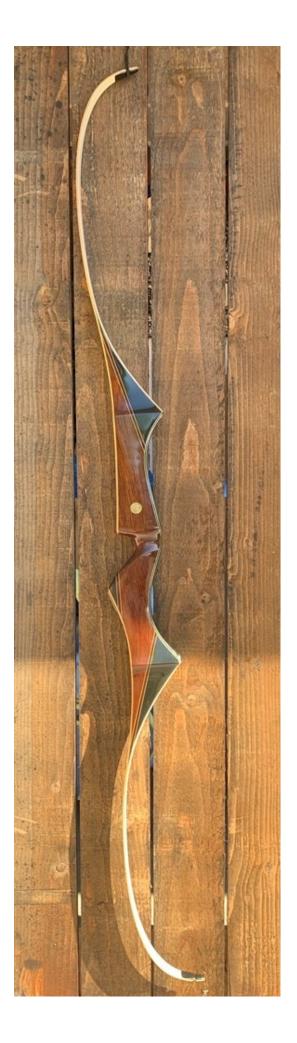

YEAR: 1965 MAKE: Bear MODEL: Tamerlane HAND: Right DRAW WEIGHT: 34# AMO LENGTH: 69" PRICE: \$325.00 SHIPPING AND HANDLING: \$39.00

TOTAL COST: \$364.00

DESCRIPTION: Great looking and performing Bear Tamerlane recurve. Comes with a Bear Premier Sight in excellent condition (a used Premier Sight alone sells in the \$200 range). No delamination; no cracks; limbs are straight. Overlays and tips are in great condition. Slight blemish on back overlay. No drilled holes. No chips, dings or cracks. No current stress lines or crazing. A few blemishes here and there. Decals are in mint condition. The only significant flaw was stress lines on the back of the bow just about the riser. These were filled with Loctite and the limbs were restored with white India ink and spar varnish. Up close you can see the lines and repair. Overall, this is a really nice bow in excellent condition for its age. INCLUDES A BRAND NEW DACRON STRING.