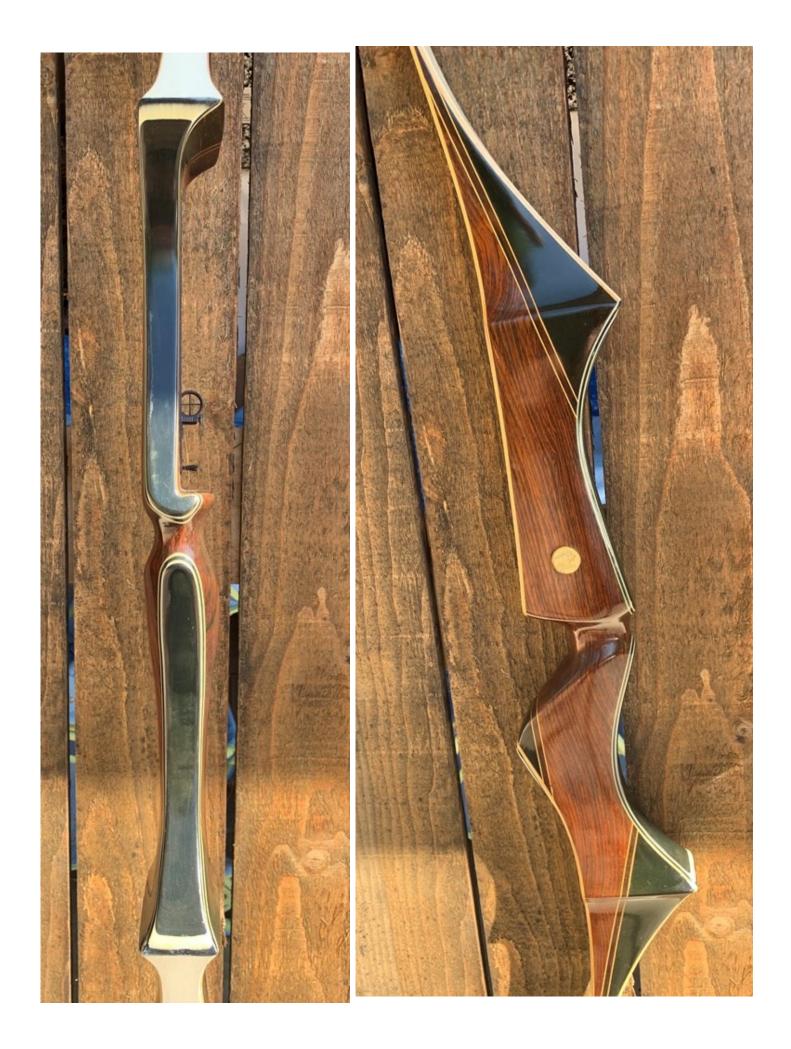

YEAR: 1965 MAKE: Bear MODEL: Tamerlane HAND: Right DRAW WEIGHT: 34# AMO LENGTH: 69" PRICE: \$325.00 SHIPPING AND HANDLING: \$39.00

TOTAL COST: \$364.00

DESCRIPTION: Great looking and performing Bear Tamerlane recurve. Comes with a Bear Premier Sight in excellent condition (a used Premier Sight alone sells in the \$200 range). No delamination; no cracks; limbs are straight. Overlays and tips are in great condition. Slight blemish on back overlay. No drilled holes. No chips, dings or cracks. No current stress lines or crazing. A few blemishes here and there. Decals are in mint condition. The only significant flaw was stress lines on the back of the bow just about the riser. These were filled with Loctite and the limbs were restored with white India ink and spar varnish. Up close you can see the lines and repair. Overall, this is a really nice bow in excellent condition for its age. INCLUDES A BRAND NEW DACRON STRING.