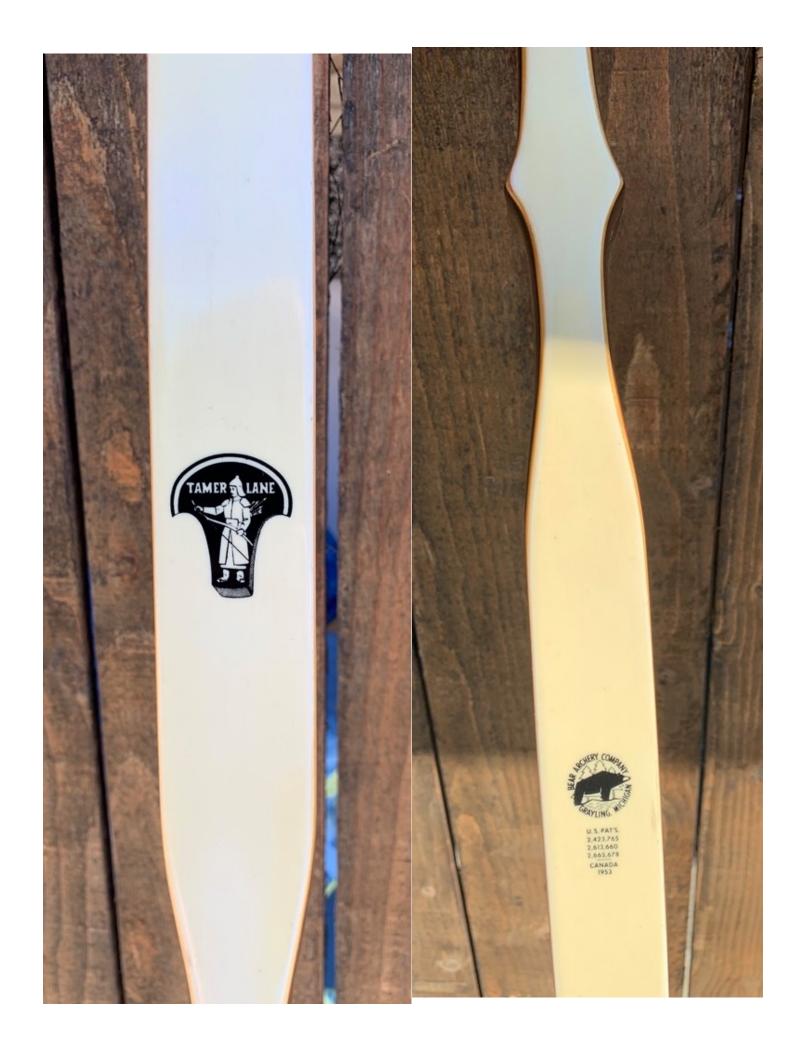

YEAR: 1965 MAKE: Bear MODEL: Tamerlane HAND: Right DRAW WEIGHT: 34# AMO LENGTH: 69" PRICE: \$325.00 SHIPPING AND HANDLING: \$39.00

TOTAL COST: \$364.00

DESCRIPTION: Great looking and performing Bear Tamerlane recurve. Comes with a Bear Premier Sight in excellent condition (a used Premier Sight alone sells in the \$200 range). No delamination; no cracks; limbs are straight. Overlays and tips are in great condition. Slight blemish on back overlay. No drilled holes. No chips, dings or cracks. No current stress lines or crazing. A few blemishes here and there. Decals are in mint condition. The only significant flaw was stress lines on the back of the bow just about the riser. These were filled with Loctite and the limbs were restored with white India ink and spar varnish. Up close you can see the lines and repair. Overall, this is a really nice bow in excellent condition for its age. INCLUDES A BRAND NEW DACRON STRING.