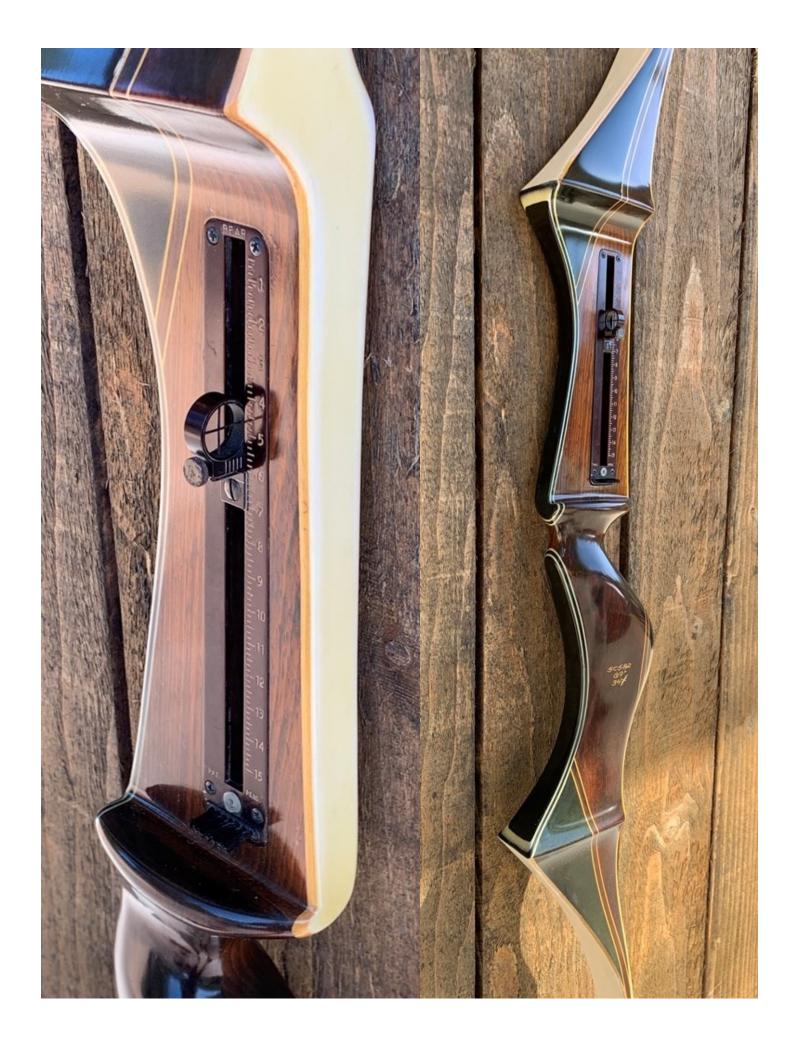

YEAR: 1965 MAKE: Bear MODEL: Tamerlane HAND: Right DRAW WEIGHT: 34# AMO LENGTH: 69" PRICE: \$325.00 SHIPPING AND HANDLING: \$39.00

TOTAL COST: \$364.00

DESCRIPTION: Great looking and performing Bear Tamerlane recurve. Comes with a Bear Premier Sight in excellent condition (a used Premier Sight alone sells in the \$200 range). No delamination; no cracks; limbs are straight. Overlays and tips are in great condition. Slight blemish on back overlay. No drilled holes. No chips, dings or cracks. No current stress lines or crazing. A few blemishes here and there. Decals are in mint condition. The only significant flaw was stress lines on the back of the bow just about the riser. These were filled with Loctite and the limbs were restored with white India ink and spar varnish. Up close you can see the lines and repair. Overall, this is a really nice bow in excellent condition for its age. INCLUDES A BRAND NEW DACRON STRING.