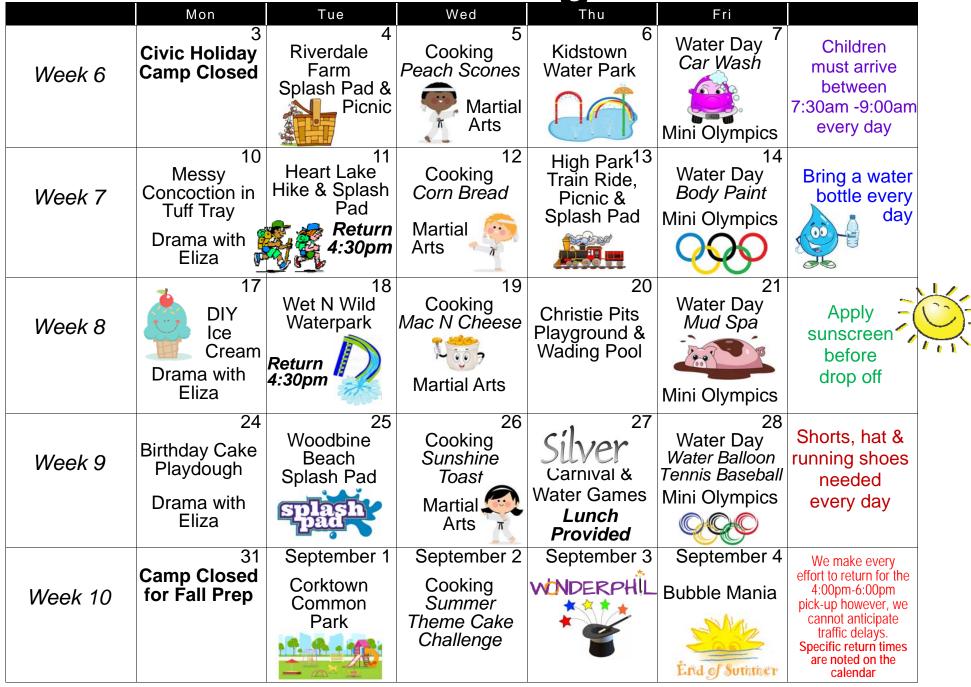

# Grades 1&2 August 2020

#### August 2020 Camp Schedule for Grades 1-2 – Keep and review

PLEASE NOTE: Daily sign in is between 7:30am-9:00am. Sign out between 4:00pm-6:00pm.

School doors will be locked outside of the pick-up and drop-off times. Pick-up times are noted below if returning after 4:00pm.

**EVERY DAY YOU WILL NEED:** Lunch, hat, shorts, sunscreen already applied, bottle of sunscreen for later, a water bottle, knapsack & running shoes. A <u>bag-lunch</u> is required for all trip days. No nut products or pop are allowed anytime. Most days you'll also need: a swimsuit, dry clothes including

underwear, towel & water shoes. You must arrive by 9:00am.

The Phone in Room 105 is <u>416-466-8715, ext 223</u>. Daycare Office is 416-466-8715, ext 221 & 226.

| Date                       | Destination                                         | Items Needed                                                                                                                                                            | Trip Notes        |
|----------------------------|-----------------------------------------------------|-------------------------------------------------------------------------------------------------------------------------------------------------------------------------|-------------------|
| <u>Week 6</u>              |                                                     |                                                                                                                                                                         |                   |
| Aug 3                      | Civic Holiday – CLOSED                              | Enjoy the Long Weekend!                                                                                                                                                 |                   |
| Aug 4                      | Riverdale Farm & Splash Pad                         | Wear a swimsuit & running shoes. Bring a towel,<br>underwear, bag lunch, water bottle, hat and sunscreen<br>in a knapsack.                                              |                   |
| Aug 5                      | Cooking / Martial Arts                              | Wear running shoes & shorts.                                                                                                                                            |                   |
| Aug 6                      | Kidstown Water Park                                 | Wear a swimsuit & running shoes. Bring a towel,<br>underwear, bag lunch, water bottle, hat and sunscreen<br>in a knapsack.                                              |                   |
| Aug 7                      | Water Day / Mini Olympics                           | Bring a swimsuit, towel & water shoes.                                                                                                                                  |                   |
| Week 7                     |                                                     |                                                                                                                                                                         |                   |
| Aug 10                     | Tuff Tray / Drama with Eliza                        | Wear running shoes & shorts.                                                                                                                                            |                   |
| Aug 11                     | Heart Lake Conservation Area<br>Hiking & Splash Pad | Wear a swimsuit & running shoes. Bring a towel,<br>underwear, lunch, water bottle, hat and sunscreen in a<br>knapsack.                                                  | Return by<br>4:30 |
| Aug 12                     | Cooking / Martial Arts                              | Wear running shoes & shorts.                                                                                                                                            |                   |
| Aug 13                     | High Park, Train Ride, Picnic &<br>Splash Pad       | Wear a swimsuit & running shoes. Bring a towel,<br>underwear, bag lunch, water bottle, hat and sunscreen<br>in a knapsack.                                              |                   |
| Aug 14                     | Water Day / Mini Olympics                           | Bring a swimsuit, towel & water shoes.                                                                                                                                  |                   |
| Week 8                     | • • • • •                                           |                                                                                                                                                                         |                   |
| Aug 17                     | DIY Ice Cream / Drama with Eliza                    | Wear running shoes & shorts.                                                                                                                                            |                   |
| Aug 18                     | Wet and Wild Waterpark                              | Wear a swimsuit & running shoes. Bring a towel, bag-<br>lunch ( <b>no glass containers</b> ), water shoes, underwear,<br>water bottle, hat and sunscreen in a knapsack. | Return by<br>4:30 |
| Aug 19                     | Cooking / Martial Arts                              | Wear running shoes & shorts.                                                                                                                                            |                   |
| Aug 20                     | Christie Pits Playground &<br>Wading Pool           | Wear a swimsuit & running shoes. Bring a towel,<br>underwear, bag lunch, water bottle, hat and sunscreen<br>in a knapsack.                                              |                   |
| Aug 21                     | Water Day / Mini Olympics                           | Bring a swimsuit, towel & water shoes.                                                                                                                                  |                   |
| Week 9                     | · · · · ·                                           |                                                                                                                                                                         |                   |
| Aug 24                     | Making Playdough /<br>Drama with Eliza              | Wear running shoes & shorts.                                                                                                                                            |                   |
| Aug 25                     | Woodbine Beach Splash Pad                           | Wear a swimsuit & running shoes. Bring a towel,<br>underwear, bag lunch, water bottle, hat and sunscreen<br>in a knapsack.                                              |                   |
| Aug 26                     | Cooking / Martial Arts                              | Wear running shoes & shorts.                                                                                                                                            |                   |
| Aug 27                     | 10-12: Annual Silver Carnival<br>1-3: Water Games   | Bring nickels, dimes & quarters. Lunch Provided.<br>Bring a swimsuit, hat, towel & water shoes.                                                                         |                   |
| Aug 28                     | Water Day / Mini Olympics                           | Bring a swimsuit, towel & water shoes.                                                                                                                                  |                   |
| Week 10                    |                                                     |                                                                                                                                                                         |                   |
| Aug 31                     | SUMMER CAMP CLOSED                                  | Fall Prep                                                                                                                                                               |                   |
| Sept 1                     | Corktown Common Park                                | Wear running shoes. Bring lunch, hat & water bottle in a knapsack.                                                                                                      |                   |
|                            |                                                     | Wear maning aboas & aboats                                                                                                                                              |                   |
| Sept 2                     | Cooking                                             | Wear running shoes & shorts.                                                                                                                                            |                   |
| Sept 2<br>Sept 3<br>Sept 4 | Cooking<br>WonderPhil the Magician                  | Wear running shoes & shorts.                                                                                                                                            |                   |