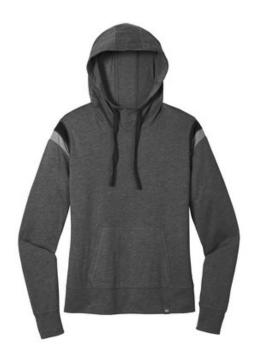

# New Era <sup>®</sup> Ladies Heritage Blend Varsity Hoodie LNEA108

A cropped fit and sport-inspired stripes make this extra-soft hoodie the one to choose for game day or any day.

- 4.4-ounce, 60/40 ring spun combed cotton/poly, 30 singles
- 3-panel hood
- Heat transfer label for tag-free comfort
- Tonal twill drawcords
- Metal eyelets
- Tonal and contrast self-fabric stripes at shoulders
- Sits at high hip
- Front pouch pocket
- Self-fabric band on sleeve hems and hem
- Woven New Era badge at hem