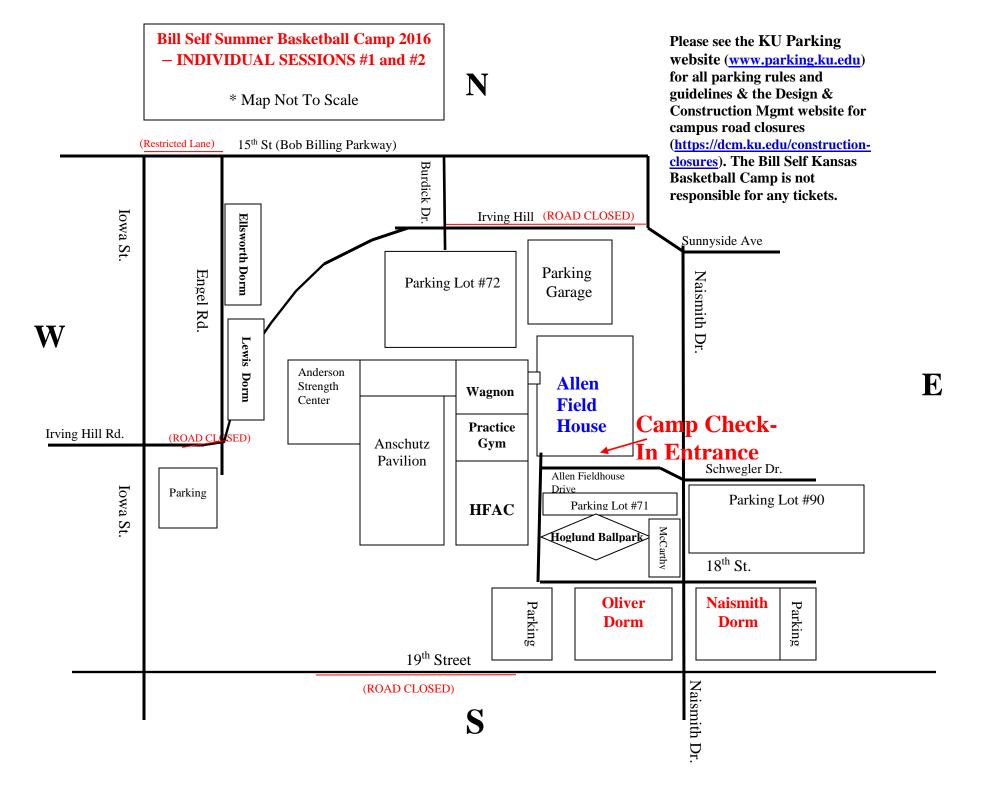

## **Sports Pavilion Lawrence**

100 Rock Chalk Lane Lawrence, KS 66049

## Directions from Allen Fieldhouse, Oliver, and Naismith Dorms to Sports Pavilion Lawrence

Head south on Naismith Dr. toward 19<sup>th</sup> St. 0.3 mi

Turn right onto W 19<sup>th</sup> St. 0.5 mi

Turn right onto Iowa St. 0.5 mi

Turn left at the 1<sup>st</sup> cross street onto Bob Billings Pkwy 3.6 mi

Turn right onto George Williams Way 0.3 mi

At the traffic circle, continue straight to stay on George Williams Way 1.0 mi

Turn left onto Rock Chalk Dr. 0.2 mi

Turn right onto Rock Chalk Ln. 0.3 mi

Keep left to stay on Rock Chalk Ln. 43 ft

Destination will be on the right