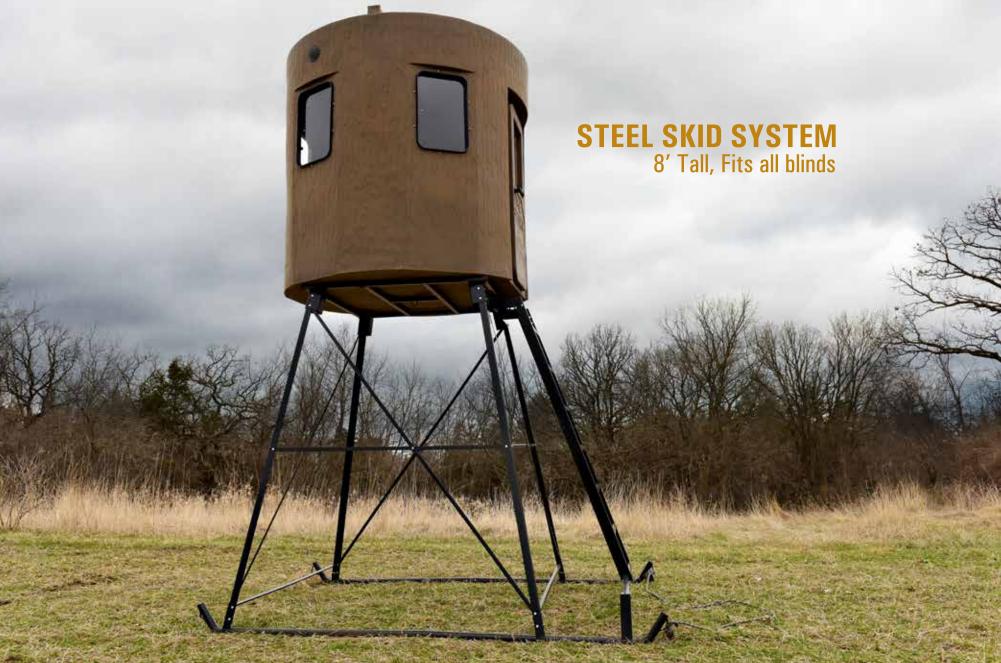

#### EQUIPPED WITH:

- ADDITIONAL OPTIONS:
- STEEL SKID SYSTEM
- CAMO CURTAINS •
- FLOOR MAT

• GUN REST

- WALL INSULATION
- BOW HANGER
- 2 CHAIRS
- ANCHOR KIT
- ASSEMBLED

• GHILLIE SUIT