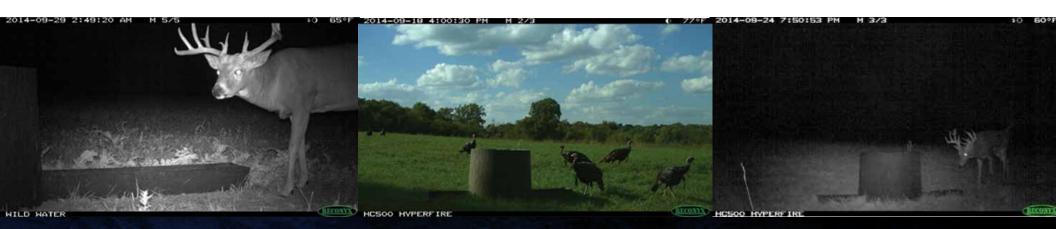

## WILD WATER WATERING SYSTEM

## **INTRODUCING WILD WATER, NEW FOR 2015**

Wild Water<sup>™</sup> is the air tight watering system for all the wildlife on your property. Reduce the effect disease and dehydration can have on your deer herd. Fill the wild water concealed tank and let it flow into the water trough area. Once it's filled to capacity the air tight system will shut itself off until water is needed again. Feed multiple animals at one time. NO Valves, NO moving parts, NO PROBLEMS!! PATENT PENDING.

#### FEATURES:

- 100 Gallons
- Adjustable Trough
- Clean Water
- No Tank Evaporation
- Strategic Water Placement

**STUMP 3** 

**MATERIAL:** Polyethylene **COLORS:** Alpine Green and Weathered Wood **DIMENSIONS:** 48" Diameter **INSIDE HEIGHT:** 76" WEIGHT: 150 lbs. **DOOR OPENING:** 21" W x 54" H WINDOW OPENINGS: Door -11" W x 20" H Blind - 20" W x 11" H