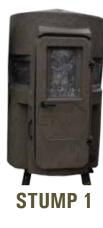

#### FEATURES:

- 100 Gallons
- Adjustable Trough
- Clean Water
- No Tank Evaporation
- Strategic Water Placement

**STUMP 3** 

**MATERIAL:** Polyethylene **COLORS:** Alpine Green and Weathered Wood **DIMENSIONS:** 48" Diameter **INSIDE HEIGHT:** 76" WEIGHT: 150 lbs. **DOOR OPENING:** 21" W x 54" H WINDOW OPENINGS: Door -11" W x 20" H Blind - 20" W x 11" H