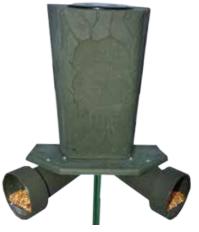

#### FEEDBANK **40**

- Attaches to a fence post, T-post, trees and 4x4 post
- 2 Adjustable feed ports
- Maine Cover
- Holds 40 LBS of corn
- Equipped with a strap
- T-post attachment included
- Molded in bark pattern

#### FEEDBANK 275

- Slips over 4x4 post
- Slips over trees
- 4 Adjustable Feed ports
- Holds 275 LBS of corn

#### FEEDBANK 600

- Slips over 6x6 post
- Slips over trees
- 4 Adjustable Feed ports
- Holds 600 LBS of corn