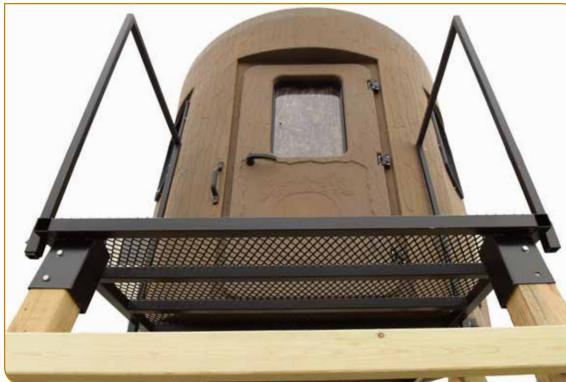

## W.P. PRO HUNTER

**TODD BIGBEE** 205" Kansas Monster taken from a Banks Blind with a muzzleloader.



STUMP 3 MATERIAL: Polyethylene COLORS: Alpine Green and Weathered Wood DIMENSIONS: 60" Diameter INSIDE HEIGHT: 78" DOOR OPENING: 25" W x 35" H WINDOW OPENINGS: 14"W x 22"H WEIGHT: 275 lbs.



STUMP 4 MATERIAL: Polyethylene COLORS: Alpine Green and Weathered Wood DIMENSIONS: 77" Diameter INSIDE HEIGHT: 80" DOOR OPENING: 26" W x 54" H WINDOW OPENINGS: 14"W x 22"H WEIGHT: 450 lbs.



Signature Series

#### EQUIPPED WITH:

- ADDITIONAL OPTIONS:
- STEEL SKID SYSTEM
- CAMO CURTAINS •
- FLOOR MAT

• GUN REST

- WALL INSULATION
- BOW HANGER
- 2 CHAIRS
- ANCHOR KIT
- ASSEMBLED

• GHILLIE SUIT

## TAKE IT FROM THE PROS THAT COUNT ON BANKS



## **ACCESSORIZE YOUR STUMP**



#### **DECK PLATE**



#### **ANCHOR KIT**



#### **NEW FRAMED WINDOW**



#### WALL INSULATION



CHAIR



#### **GUN REST**



#### **BOW HANGER**



#### **GHILLIE SUIT**



### FLOOR MAT



#### **CAMO CURTAIN**





## SHARE THE PASSION

31785 64TH AVENUE | CANNON FALLS, MN 55009 | 1-800-262-4129 WWW.BANKSOUTDOORS.COM