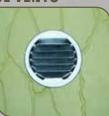

#### **CLIMATE CONTROL VENTS**

Also known as louvers, these vents help control the humidity and temperature in your stump blind. All blinds are quipped with 2 vents that are positioned high and low to get complete

pass through of air. All Vents come with a built in Bug screen.