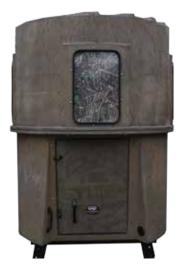

#### FEATURES:

- 100 Gallons
- Adjustable Trough
- Clean Water
- No Tank Evaporation
- Strategic Water Placement

**STUMP 3** 

**MATERIAL:** Polyethylene **COLORS:** Alpine Green and Weathered Wood **DIMENSIONS:** 48" Diameter **INSIDE HEIGHT:** 76" WEIGHT: 150 lbs. **DOOR OPENING:** 21" W x 54" H WINDOW OPENINGS: Door -11" W x 20" H Blind - 20" W x 11" H

**MATERIAL:** Polyethylene

Weathered Wood

**INSIDE HEIGHT:** 78"

WINDOW OPENINGS:

WEIGHT: 250 lbs.

14"W x 22"H

**COLORS:** Alpine Green and

**DIMENSIONS:** 60" Diameter

**DOOR OPENING:** 25" W x 34" H

**STUMP 2** 

**MATERIAL:** Polyethylene **COLORS:** Alpine Green and Weathered Wood **DIMENSIONS: 80"** Diameter **INSIDE HEIGHT: 80**" WEIGHT: 250 lbs. **DOOR OPENING:** 21" W x 54" H WINDOW OPENINGS: Door -11" W x 20" H Blind - 20" W x 11" H

# **MATERIAL:** Polyethylene **DOOR OPENING:** 26" W x 54" H

**STUMP 4** 

**COLORS:** Alpine Green and Weathered Wood **DIMENSIONS:** 77" Diameter **INSIDE HEIGHT: 80**" WEIGHT: 400 lbs. WINDOW OPENINGS: 14"W x 22"H