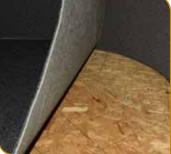

Wood DIMENSIONS: 60" Diameter INSIDE HEIGHT: 78" DOOR OPENING: 25" W x 35" H WINDOW OPENINGS: 14"W x 22"H WEIGHT: 275 lbs.



STUMP 4 MATERIAL: Polyethylene COLORS: Alpine Green and Weathered Wood DIMENSIONS: 77" Diameter INSIDE HEIGHT: 80" DOOR OPENING: 26" W x 54" H WINDOW OPENINGS: 14"W x 22"H WEIGHT: 450 lbs.



Signature Series

#### EQUIPPED WITH:

- ADDITIONAL OPTIONS:
- STEEL SKID SYSTEM
- CAMO CURTAINS •
- FLOOR MAT

• GUN REST

- WALL INSULATION
- BOW HANGER
- 2 CHAIRS
- ANCHOR KIT
- ASSEMBLED

• GHILLIE SUIT

## TAKE IT FROM THE PROS THAT COUNT ON BANKS



## **ACCESSORIZE YOUR STUMP**



#### **DECK PLATE**



#### **ANCHOR KIT**



#### **NEW FRAMED WINDOW**



#### WALL INSULATION



CHAIR



#### **GUN REST**



#### **BOW HANGER**



#### **GHILLIE SUIT**



### FLOOR MAT



#### **CAMO CURTAIN**





## SHARE THE PASSION

31785 64TH AVENUE | CANNON FALLS, MN 55009 | 1-800-262-4129 WWW.BANKSOUTDOORS.COM