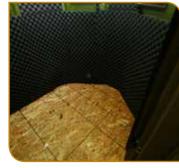

#### **SOLID BASE FLOOR**

All stump blinds come egipped with a 3 layered floor system. First is a steel base that provides strength, second is polyethylene that provides lifetime protection, third is the

wood sub-floor that addes stiffnedd and quietness. Floor mat can be added to floor for sound proofing.