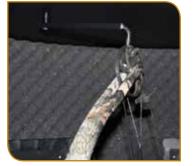

hylene COLORS: Alpine Green and Weathered Wood DIMENSIONS: 60" Diameter INSIDE HEIGHT: 78" DOOR OPENING: 25" W x 35" H WINDOW OPENINGS: 14"W x 22"H WEIGHT: 275 lbs.



STUMP 4 MATERIAL: Polyethylene COLORS: Alpine Green and Weathered Wood DIMENSIONS: 77" Diameter INSIDE HEIGHT: 80" DOOR OPENING: 26" W x 54" H WINDOW OPENINGS: 14"W x 22"H WEIGHT: 450 lbs.



Signature Series

#### EQUIPPED WITH:

- ADDITIONAL OPTIONS:
- STEEL SKID SYSTEM
- CAMO CURTAINS •
- FLOOR MAT

• GUN REST

- WALL INSULATION
- BOW HANGER
- 2 CHAIRS
- ANCHOR KIT
- ASSEMBLED

• GHILLIE SUIT

## TAKE IT FROM THE PROS THAT COUNT ON BANKS



## **ACCESSORIZE YOUR STUMP**



#### **DECK PLATE**



#### **ANCHOR KIT**



#### **NEW FRAMED WINDOW**



#### WALL INSULATION



CHAIR



#### **GUN REST**



#### **BOW HANGER**



#### **GHILLIE SUIT**



### FLOOR MAT



#### **CAMO CURTAIN**





## SHARE THE PASSION

31785 64TH AVENUE | CANNON FALLS, MN 55009 | 1-800-262-4129 WWW.BANKSOUTDOORS.COM