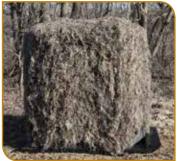

en and Weathered Wood DIMENSIONS: 60" Diameter INSIDE HEIGHT: 78" DOOR OPENING: 25" W x 35" H WINDOW OPENINGS: 14"W x 22"H WEIGHT: 275 lbs.



STUMP 4 MATERIAL: Polyethylene COLORS: Alpine Green and Weathered Wood DIMENSIONS: 77" Diameter INSIDE HEIGHT: 80" DOOR OPENING: 26" W x 54" H WINDOW OPENINGS: 14"W x 22"H WEIGHT: 450 lbs.



Signature Series

#### EQUIPPED WITH:

- ADDITIONAL OPTIONS:
- STEEL SKID SYSTEM
- CAMO CURTAINS •
- FLOOR MAT

• GUN REST

- WALL INSULATION
- BOW HANGER
- 2 CHAIRS
- ANCHOR KIT
- ASSEMBLED

• GHILLIE SUIT

## TAKE IT FROM THE PROS THAT COUNT ON BANKS



## **ACCESSORIZE YOUR STUMP**



#### **DECK PLATE**



#### **ANCHOR KIT**



#### **NEW FRAMED WINDOW**



#### WALL INSULATION



CHAIR



#### **GUN REST**



#### **BOW HANGER**



#### **GHILLIE SUIT**



### FLOOR MAT



#### **CAMO CURTAIN**





## SHARE THE PASSION

31785 64TH AVENUE | CANNON FALLS, MN 55009 | 1-800-262-4129 WWW.BANKSOUTDOORS.COM