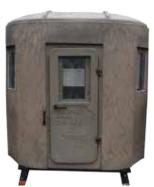

**DOOR OPENING:** 25" W x 34" H

**STUMP 2** 

**MATERIAL:** Polyethylene **COLORS:** Alpine Green and Weathered Wood **DIMENSIONS: 80"** Diameter **INSIDE HEIGHT: 80**" WEIGHT: 250 lbs. **DOOR OPENING:** 21" W x 54" H WINDOW OPENINGS: Door -11" W x 20" H Blind - 20" W x 11" H

# **MATERIAL:** Polyethylene **DOOR OPENING:** 26" W x 54" H

**STUMP 4** 

**COLORS:** Alpine Green and Weathered Wood **DIMENSIONS:** 77" Diameter **INSIDE HEIGHT: 80**" WEIGHT: 400 lbs. WINDOW OPENINGS: 14"W x 22"H