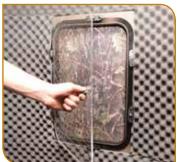

#### SILENT SWING WINDOWS

Made of durable acrylic-glass, this kit includes windows for a 360 degree view. This window system incorporates our silent window design. All windows are completely sealed for water and

scent control. Greased cabinet hinges provide silent window movement under any condition.