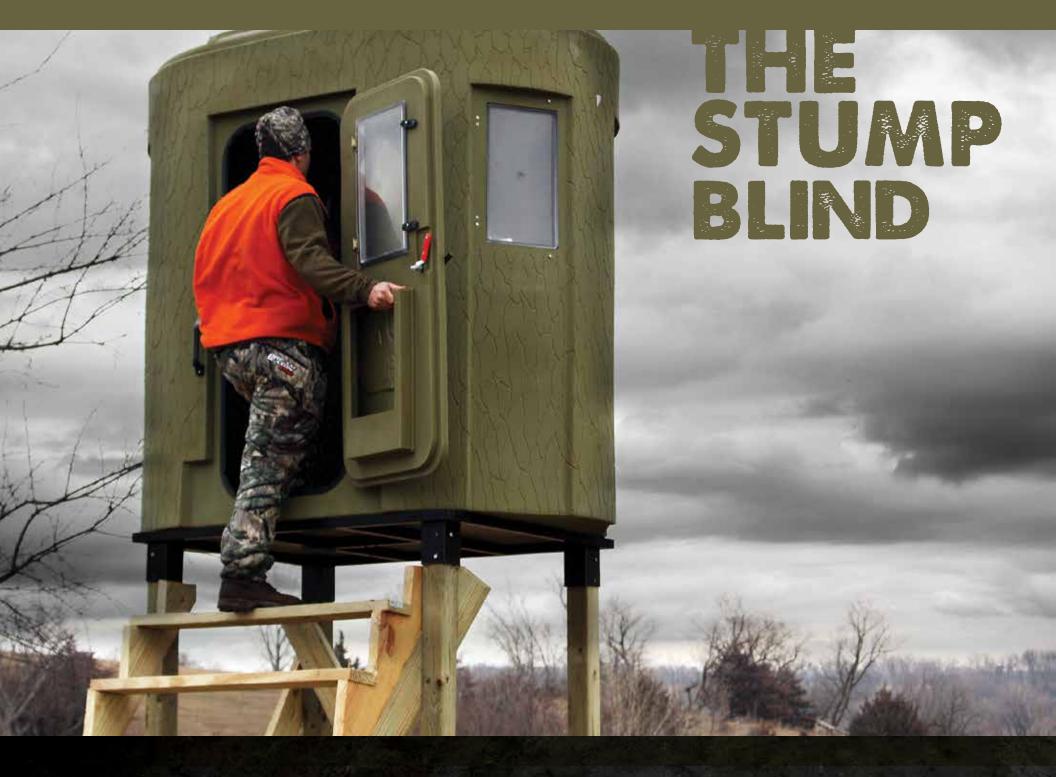

STEALTH TECHNOIOGY

#### SILENT SWING WINDOWS

Made of durable acrylic-glass, this kit includes windows for a 360 degree view. This window system incorporates our silent window design. All windows are completely sealed for water and

scent control. Greased cabinet hinges provide silent window movement under any condition.

#### **CLIMATE CONTROL VENTS**

Also known as louvers, these vents help control the humidity and temperature in your stump blind. All blinds are quipped with 2 vents that are positioned high and low to get complete

pass through of air. All Vents come with a built in Bug screen.

#### **SOLID BASE FLOOR**

All stump blinds come egipped with a 3 layered floor system. First is a steel base that provides strength, second is polyethylene that provides lifetime protection, third is the

wood sub-floor that addes stiffnedd and quietness. Floor mat can be added to floor for sound proofing.

#### **GUN SHELF**

When hunting out of any blind, having a proper way to store your gun is essential, The gun shelf is exactly that. The gun shelf holds your gun and the rest of your gear in

place when hunting in a Banks Blind.