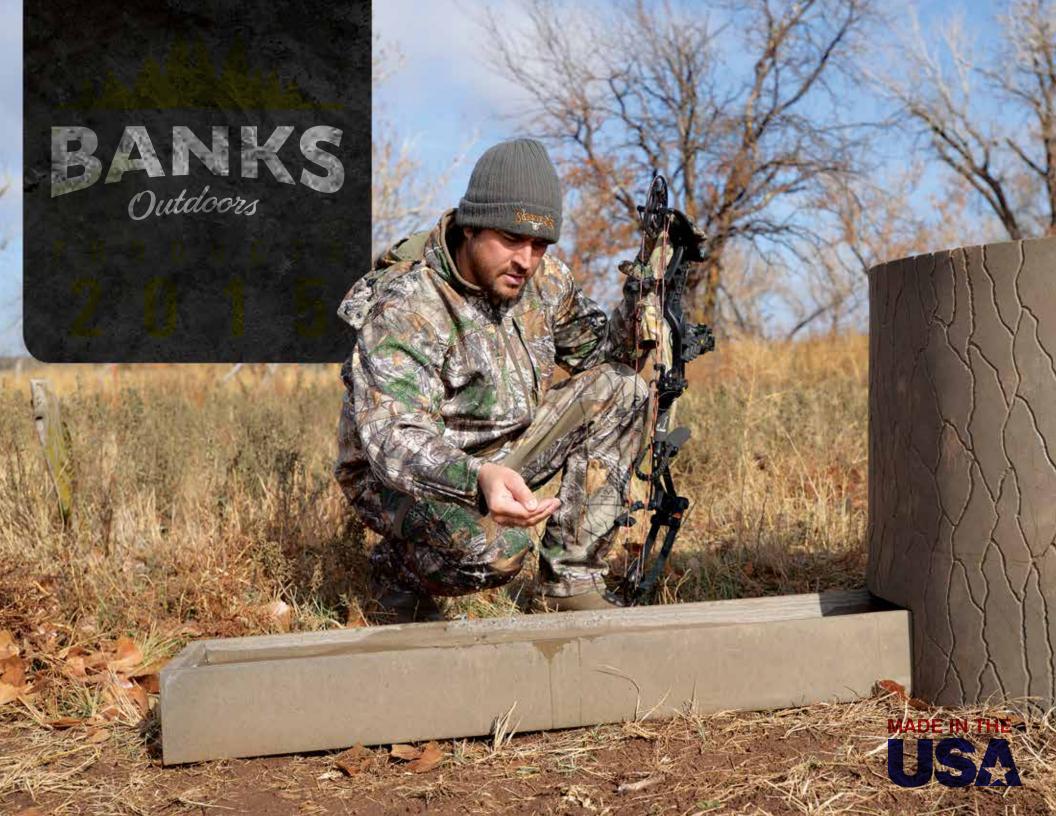

## WILD WATER WATERING SYSTEM

## **INTRODUCING WILD WATER, NEW FOR 2015**

Wild Water<sup>™</sup> is the air tight watering system for all the wildlife on your property. Reduce the effect disease and dehydration can have on your deer herd. Fill the wild water concealed tank and let it flow into the water trough area. Once it's filled to capacity the air tight system will shut itself off until water is needed again. Feed multiple animals at one time. NO Valves, NO moving parts, NO PROBLEMS!! PATENT PENDING.

#### FEATURES:

- 100 Gallons
- Adjustable Trough
- Clean Water
- No Tank Evaporation
- Strategic Water Placement

**STUMP 3** 

**MATERIAL:** Polyethylene **COLORS:** Alpine Green and Weathered Wood **DIMENSIONS:** 48" Diameter **INSIDE HEIGHT:** 76" WEIGHT: 150 lbs. **DOOR OPENING:** 21" W x 54" H WINDOW OPENINGS: Door -11" W x 20" H Blind - 20" W x 11" H