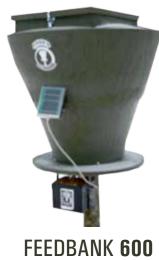

#### FEEDBANK 600

- Slips over 6x6 post
- Slips over trees
- 4 Adjustable Feed ports
- Holds 600 LBS of corn