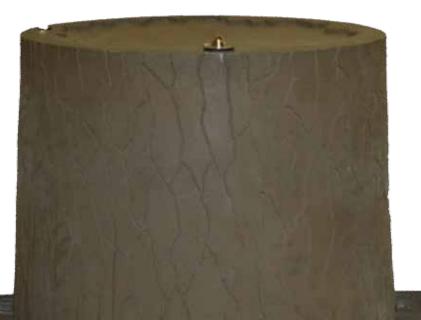

## WILD WATER WATERING SYSTEM

## **INTRODUCING WILD WATER, NEW FOR 2015**

Wild Water<sup>™</sup> is the air tight watering system for all the wildlife on your property. Reduce the effect disease and dehydration can have on your deer herd. Fill the wild water concealed tank and let it flow into the water trough area. Once it's filled to capacity the air tight system will shut itself off until water is needed again. Feed multiple animals at one time. NO Valves, NO moving parts, NO PROBLEMS!! PATENT PENDING.

#### FEATURES:

- 100 Gallons
- Adjustable Trough
- Clean Water
- No Tank Evaporation
- Strategic Water Placement

**STUMP 3** 

**MATERIAL:** Polyethylene **COLORS:** Alpine Green and Weathered Wood **DIMENSIONS:** 48" Diameter **INSIDE HEIGHT:** 76" WEIGHT: 150 lbs. **DOOR OPENING:** 21" W x 54" H WINDOW OPENINGS: Door -11" W x 20" H Blind - 20" W x 11" H