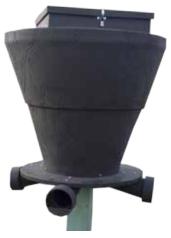

#### FEEDBANK 275

- Slips over 4x4 post
- Slips over trees
- 4 Adjustable Feed ports
- Holds 275 LBS of corn

#### FEEDBANK 600

- Slips over 6x6 post
- Slips over trees
- 4 Adjustable Feed ports
- Holds 600 LBS of corn