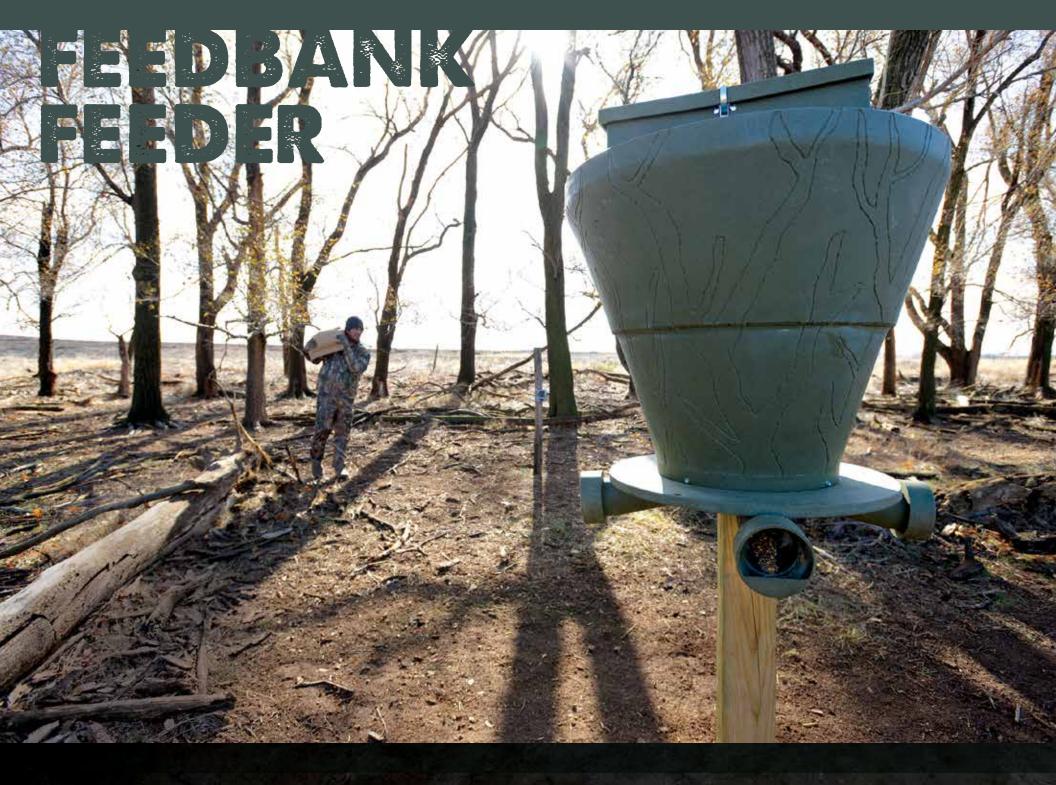

#### FEEDBANK **40**

- Attaches to a fence post, T-post, trees and 4x4 post
- 2 Adjustable feed ports
- Maine Cover
- Holds 40 LBS of corn
- Equipped with a strap
- T-post attachment included
- Molded in bark pattern

#### FEEDBANK 275

- Slips over 4x4 post
- Slips over trees
- 4 Adjustable Feed ports
- Holds 275 LBS of corn

#### FEEDBANK 600

- Slips over 6x6 post
- Slips over trees
- 4 Adjustable Feed ports
- Holds 600 LBS of corn