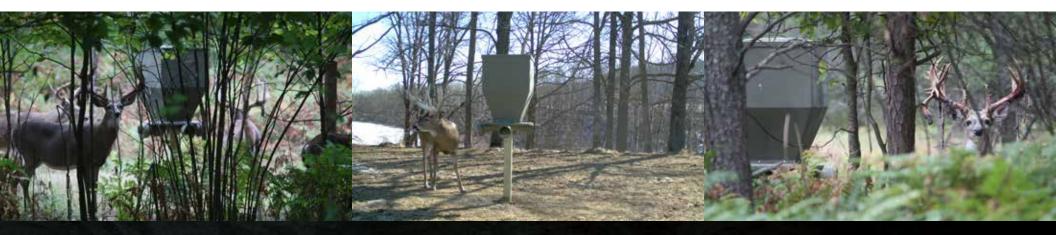

#### FEEDBANK **40**

- Attaches to a fence post, T-post, trees and 4x4 post
- 2 Adjustable feed ports
- Maine Cover
- Holds 40 LBS of corn
- Equipped with a strap
- T-post attachment included
- Molded in bark pattern

#### FEEDBANK 275

- Slips over 4x4 post
- Slips over trees
- 4 Adjustable Feed ports
- Holds 275 LBS of corn

#### FEEDBANK 600

- Slips over 6x6 post
- Slips over trees
- 4 Adjustable Feed ports
- Holds 600 LBS of corn

### SPINNER

- Slips over 6x6 post
- Slips over trees
- Includes solar panel
- Includes spinner
- Holds 600 LBS of corn