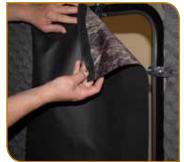

eter INSIDE HEIGHT: 78" DOOR OPENING: 25" W x 35" H WINDOW OPENINGS: 14"W x 22"H WEIGHT: 275 lbs.



STUMP 4 MATERIAL: Polyethylene COLORS: Alpine Green and Weathered Wood DIMENSIONS: 77" Diameter INSIDE HEIGHT: 80" DOOR OPENING: 26" W x 54" H WINDOW OPENINGS: 14"W x 22"H WEIGHT: 450 lbs.



Signature Series

#### EQUIPPED WITH:

- ADDITIONAL OPTIONS:
- STEEL SKID SYSTEM
- CAMO CURTAINS •
- FLOOR MAT

• GUN REST

- WALL INSULATION
- BOW HANGER
- 2 CHAIRS
- ANCHOR KIT
- ASSEMBLED

• GHILLIE SUIT

## TAKE IT FROM THE PROS THAT COUNT ON BANKS



## **ACCESSORIZE YOUR STUMP**



#### **DECK PLATE**



#### **ANCHOR KIT**



#### **NEW FRAMED WINDOW**



#### WALL INSULATION



CHAIR



#### **GUN REST**



#### **BOW HANGER**



#### **GHILLIE SUIT**



### FLOOR MAT



#### **CAMO CURTAIN**





## SHARE THE PASSION

31785 64TH AVENUE | CANNON FALLS, MN 55009 | 1-800-262-4129 WWW.BANKSOUTDOORS.COM