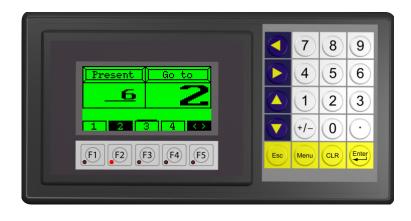

## **Operator Panel options**

|       | Supports   | Jog     | Carrier | Touch  |        |           |       |       |      | Windows<br>PC |        | Remote      |
|-------|------------|---------|---------|--------|--------|-----------|-------|-------|------|---------------|--------|-------------|
|       | Carousels* | Control | Select  | Screen | Keypau | backlight | Color | Color | Size | PC            | lmages | Diagnostics |
| OP3D  | 14         | ✓       | ✓       | ✓      | ✓      | ✓         |       |       | 3.1" |               |        |             |
| OP6D  | 14         | ✓       | ✓       | ✓      |        |           | ✓     |       | 5.7" |               |        |             |
| OP6De | 14         | ✓       | ✓       | ✓      |        |           | ✓     |       | 5.7" |               |        | ✓           |
| OP8De | 14         | ✓       | ✓       | ✓      |        |           |       | ✓     | 8.4" |               |        | ✓           |
| OPC   | 14         | ✓       | ✓       | (1)    | PC     |           |       |       | PC   | ✓             | ✓      | ✓           |

(1) Yes, when used with a touch-panel PC

<sup>\*</sup> Base controller(s) may require Ethernet interface option

Operator Panel - OP3
Shown with standard membrane keypad

Operator Panel - OPC
Running on a Windows<sup>™</sup> based PC