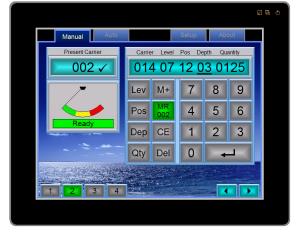

## **Operator Panel options**

|       | Supports   | Jog     | Carrier | Touch  |        |           |       |       |      | Windows<br>PC |        | Remote      |
|-------|------------|---------|---------|--------|--------|-----------|-------|-------|------|---------------|--------|-------------|
|       | Carousels* | Control | Select  | Screen | Keypau | backlight | Color | Color | Size | PC            | lmages | Diagnostics |
| OP3D  | 14         | ✓       | ✓       | ✓      | ✓      | ✓         |       |       | 3.1" |               |        |             |
| OP6D  | 14         | ✓       | ✓       | ✓      |        |           | ✓     |       | 5.7" |               |        |             |
| OP6De | 14         | ✓       | ✓       | ✓      |        |           | ✓     |       | 5.7" |               |        | ✓           |
| OP8De | 14         | ✓       | ✓       | ✓      |        |           |       | ✓     | 8.4" |               |        | ✓           |
| OPC   | 14         | ✓       | ✓       | (1)    | PC     |           |       |       | PC   | ✓             | ✓      | ✓           |

(1) Yes, when used with a touch-panel PC

<sup>\*</sup> Base controller(s) may require Ethernet interface option

Operator Panel - OP3
Shown with standard membrane keypad

Operator Panel - OPC
Running on a Windows<sup>™</sup> based PC