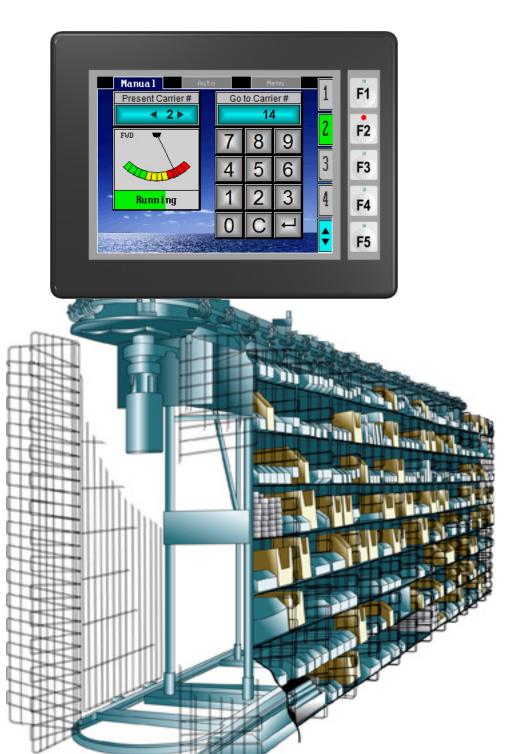

## Horizontal Carousel Controller Upgrade

Bring your carousels into compliance with the latest safety regulations, and more...

## **Operator Panel options**

|       | Supports   | Jog     | Carrier | Touch  |        |           |       |       |      | Windows<br>PC |        | Remote      |
|-------|------------|---------|---------|--------|--------|-----------|-------|-------|------|---------------|--------|-------------|
|       | Carousels* | Control | Select  | Screen | Keypau | backlight | Color | Color | Size | PC            | lmages | Diagnostics |
| OP3D  | 14         | ✓       | ✓       | ✓      | ✓      | ✓         |       |       | 3.1" |               |        |             |
| OP6D  | 14         | ✓       | ✓       | ✓      |        |           | ✓     |       | 5.7" |               |        |             |
| OP6De | 14         | ✓       | ✓       | ✓      |        |           | ✓     |       | 5.7" |               |        | ✓           |
| OP8De | 14         | ✓       | ✓       | ✓      |        |           |       | ✓     | 8.4" |               |        | ✓           |
| OPC   | 14         | ✓       | ✓       | (1)    | PC     |           |       |       | PC   | ✓             | ✓      | ✓           |