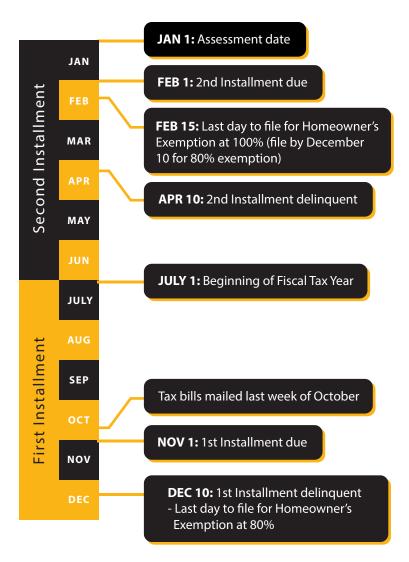

## **Tax Calendar Notes**

- Penalties for delinquency are 10% on date of delinquency, plus \$20.00 for delinquent 2nd installment. Thereafter, 1.5% per month of original tax amount until paid.
- Property may be sold at public auction after 5 years of delinquency.