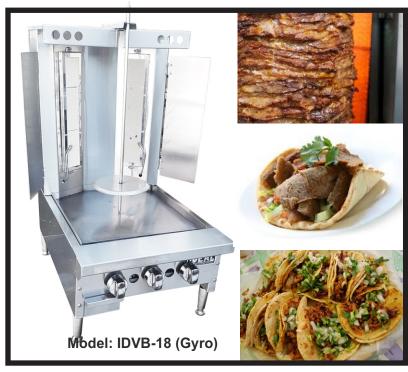

Ideal Cooking Products Vertical Broiler (Al Pastor Broiler) unique compact design offer an easy to fit product in any chef's kitchen to maximize space and satisfy the most demanding needs and assuring optimal performance and low operating and maintance costs.

A unique design with upper double sided panels and heavy duty welded bottom griddle along with a high efficient infra-red burner complement these units' rough appearance.

Ideal Cooking Products Counter top Line-up align perfectly with other Ideal Products on height, depth and other design alike features such as bull noses and same valve alinement height among others.

## **STANDARD FEATURES**

- Heavy gage stainless steel top and exteriors.
- 1" upper double side panels for better insulation.
- 4" stainless steel bull nose provides large extra work space.
- Skewer holds up to 20 lbs. of meat for the snack line and up to 45 for the large one.
- Unique large capacity bottom griddle to warm tortillas or give an extra crispy appearance.
- Two efficient high BTU/hr Infra-red burners.
- Special design burner for bottom griddle.
- All three burners are controlled individually by a heavy duty knob.
- Large capacity removable grease can.
- Toggle switch turns motor on/off.
- Easy to load skewers on the units.
- Complies with "ANS Z83.11a-2004 / CSA 1.8-2004 Food Service Equipment".

## **Vertical Broilers (Gyro - Taco al Pastor)**

| Model   | Dimensions         | Weight  | Total BTU's/hr | Price List  | #'s of Meat |
|---------|--------------------|---------|----------------|-------------|-------------|
| IDVB-18 | 18"W x 24"D x 26"H | 85 Lbs. | 20,000         | \$ 2,835.00 | 25 Aprox.   |
| IDVB-21 | 21"W x 24"D x 28"H | 105 Lbs | 25,000         | \$3,460.00  | 40 Aprox.   |
| IDVB-24 | 24"W x 24"D x 32"H | 135 Lbs | 35,000         | \$4,535.00  | 75 Aprox.   |