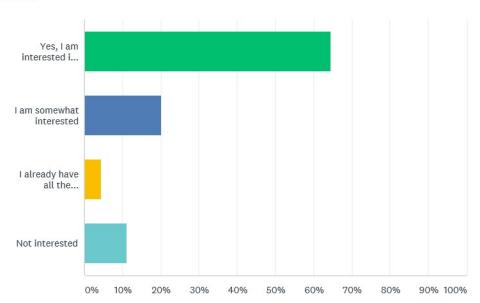

Are you interested in information regarding waterfront annoyances such as noise issues, trespassing, fireworks, burning, etc.

Answered: 45 Skipped: 0

| ANSWER CHOICES                                           | • | RESPONSES | •  |
|----------------------------------------------------------|---|-----------|----|
| ▼ Yes, I am interested in more information on this topic |   | 64.44%    | 29 |
| ▼ I am somewhat interested                               |   | 20.00%    | 9  |
| ▼ I already have all the information on this             |   | 4.44%     | 2  |
| ▼ Not interested                                         |   | 11.11%    | 5  |
| TOTAL                                                    |   |           | 45 |