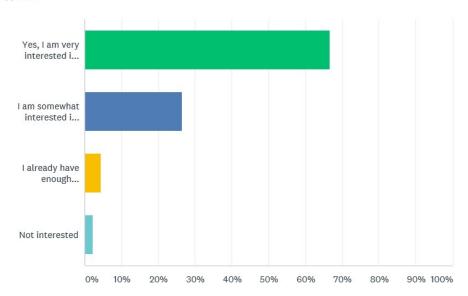

Are you interested in information about environmental issues, topics such as invasive species, greywater, pump outs, septic systems near the lake, spills, lake levels & general lake stewardship?

| ANSWER CHOICES ▼                               | RESPONSES | •  |
|------------------------------------------------|-----------|----|
| ▼ Yes, I am very interested in this topic      | 66.67%    | 30 |
| ▼ I am somewhat interested in this             | 26.67%    | 12 |
| ▼ I already have enough information about this | 4.44%     | 2  |
| ▼ Not interested                               | 2.22%     | 1  |
| TOTAL                                          |           | 45 |