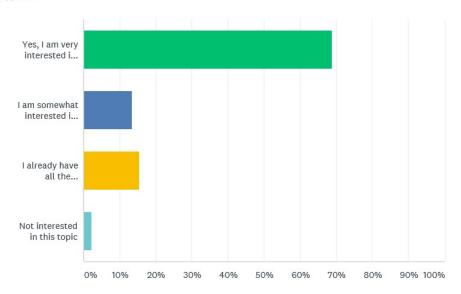

Are you interested in land issues such as private / public areas of the shoreline, accretions (crown land that can be accreted to your private property)?

| ANSWER CHOICES                                                            | RESPONSES | •  |
|---------------------------------------------------------------------------|-----------|----|
| <ul> <li>Yes, I am very interested in learning more about this</li> </ul> | 68.89%    | 31 |
| ▼ I am somewhat interested in this topic                                  | 13.33%    | 6  |
| ▼ I already have all the information I need about this                    | 15.56%    | 7  |
| ▼ Not interested in this topic                                            | 2.22%     | 1  |
| TOTAL                                                                     |           | 45 |