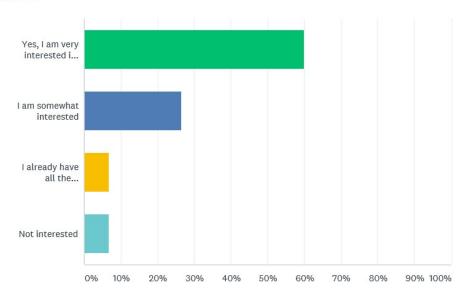

Are you interested in information about private water lines into the lake for household use or for gardening / car washing?

| ANSWER CHOICES                                             | RESPONSES | •  |
|------------------------------------------------------------|-----------|----|
| ▼ Yes, I am very interested in this and want to learn more | 60.00%    | 27 |
| ▼ I am somewhat interested                                 | 26.67%    | 12 |
| ▼ I already have all the information I need about this     | 6.67%     | 3  |
| ▼ Not interested                                           | 6.67%     | 3  |
| TOTAL                                                      |           | 45 |