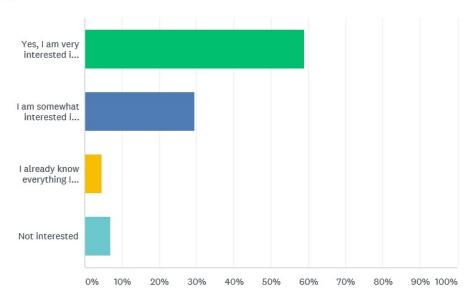

Are you interested in information about fishing including the Kokanee situation, disposal of fish guts, regulations, trespassing on private docks to fish, etc.

| ANSWER CHOICES                            | ▼ RESPONSES | •  |
|-------------------------------------------|-------------|----|
| ▼ Yes, I am very interested in this topic | 59.09%      | 26 |
| ▼ I am somewhat interested in this        | 29.55%      | 13 |
| ▼ I already know everything I need to     | 4.55%       | 2  |
| ▼ Not interested                          | 6.82%       | 3  |
| TOTAL                                     |             | 44 |