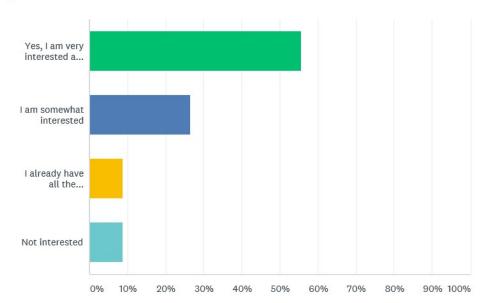

Are you interested in learning about maintenance for your shoreline, topics such as beach cleaning, use of herbicides, favorable landscaping, removing rocks from the lake, burning regulations?

| ANSWER CHOICES                                            | ▼ RESPONSES | -  |
|-----------------------------------------------------------|-------------|----|
| ▼ Yes, I am very interested and want more information     | 55.56%      | 25 |
| ▼ I am somewhat interested                                | 26.67%      | 12 |
| ▼ I already have all the information I need on this topic | 8.89%       | 4  |
| ▼ Not interested                                          | 8.89%       | 4  |
| TOTAL                                                     |             | 45 |