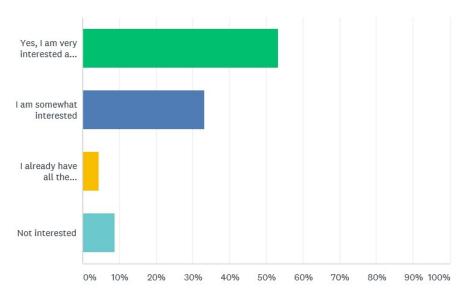

Are you interested in more information about regulatory issues, topics such as Shoreline Guidance Document, Columbia Treaty, riparian rights and responsibilities?

| ANSWER CHOICES                                         | • | RESPONSES | •  |
|--------------------------------------------------------|---|-----------|----|
| ▼ Yes, I am very interested and want to learn more     |   | 53.33%    | 24 |
| ▼ I am somewhat interested                             |   | 33.33%    | 15 |
| ▼ I already have all the information I need about this |   | 4.44%     | 2  |
| ▼ Not interested                                       |   | 8.89%     | 4  |
| TOTAL                                                  |   |           | 45 |