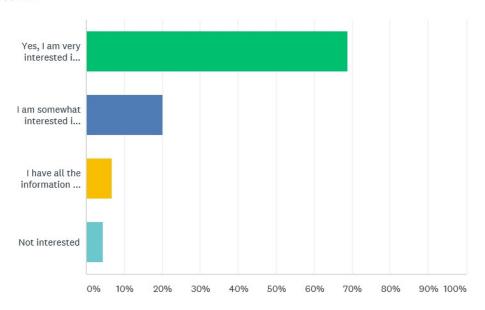

Are you interested in information regarding infrastructure, topics such as: dock building, dock regulations /registrations, boathouses, groynes (rock piles into the lake), retaining walls, reserves, mooring balls?

| ANSWER CHOICES                                            | ▼ RESPONSES | •  |
|-----------------------------------------------------------|-------------|----|
| <ul><li>Yes, I am very interested in this topic</li></ul> | 68.89%      | 31 |
| ▼ I am somewhat interested in this                        | 20.00%      | 9  |
| ▼ I have all the information I need about this            | 6.67%       | 3  |
| ▼ Not interested                                          | 4.44%       | 2  |
| TOTAL                                                     |             | 45 |