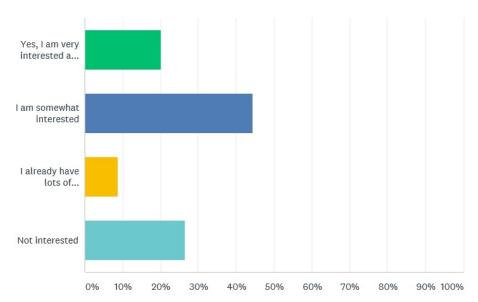

Are you interested in Archaeological / Cultural Information as it relates to your waterfront property?

| ANSWER CHOICES                                                                   | • | RESPONSES | •  |
|----------------------------------------------------------------------------------|---|-----------|----|
| <ul> <li>Yes, I am very interested and would like to learn about this</li> </ul> |   | 20.00%    | 9  |
| ▼ I am somewhat interested                                                       |   | 44.44%    | 20 |
| <ul> <li>I already have lots of knowledge on this subject</li> </ul>             |   | 8.89%     | 4  |
| ▼ Not interested                                                                 |   | 26.67%    | 12 |
| TOTAL                                                                            |   |           | 45 |