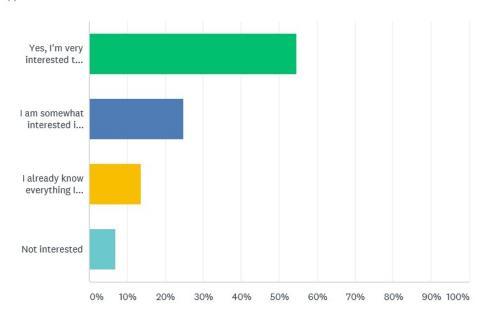

Are you interested in boating information: topics such as boating regulations, live a-boards, fueling, boat launch locations?

| ANSWER CHOICES                           | <b>→</b> | RESPONSES | *  |
|------------------------------------------|----------|-----------|----|
| ▼ Yes, I'm very interested to learn more |          | 54.55%    | 24 |
| ▼ I am somewhat interested in this topic |          | 25.00%    | 11 |
| ▼ I already know everything I need to    |          | 13.64%    | 6  |
| ▼ Not interested                         |          | 6.82%     | 3  |
| TOTAL                                    |          |           | 44 |