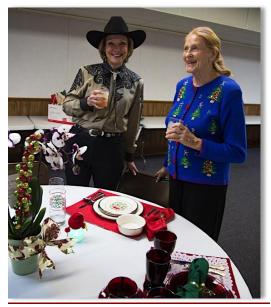

## **December Meeting Highlights**

Happy December Birthday Lou Reed!

**Italian Cream Cake** 

**Special Yule Log** 

**Beautiful Holiday Dinner Place Settings** 

Charlene Adolph - 01/29 Joy Boudreaux - 01/13 Cynthia Brignac - 01/11 Ronald Broadbent - 01/08 Tracy Lange - 01/25 Carol LeBell - 01/25 June Leopold - 01/18 Carol Martinez - 01/04 Lynn Melcher - 01/22 Chris Mickal - 01/15 Connie Murphy - 01/11 Donna Schmidt - 1/26 Jane Stacy - 01/30 Bonnie Theard - 01/19

Jamie Manders and Betty Kehm

Left: Mickey Spencer and Astrid Mussiett Right: Buddy and Carol LeBell

Left: Jamie Manders, Lee Vinson, and Janel Mumme Right: Keely Stockman and Lou Reed)

(meeting/dinner photos by Janel Mumme)