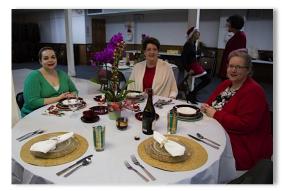

## **December Meeting Highlights**

Happy December Birthday Lou Reed!

**Italian Cream Cake** 

**Special Yule Log** 

**Beautiful Holiday Dinner Place Settings** 

Charlene Adolph - 01/29 Joy Boudreaux - 01/13 Cynthia Brignac - 01/11 Ronald Broadbent - 01/08 Tracy Lange - 01/25 Carol LeBell - 01/25 June Leopold - 01/18 Carol Martinez - 01/04 Lynn Melcher - 01/22 Chris Mickal - 01/15 Connie Murphy - 01/11 Donna Schmidt - 1/26 Jane Stacy - 01/30 Bonnie Theard - 01/19

Jamie Manders and Betty Kehm

Left: Mickey Spencer and Astrid Mussiett Right: Buddy and Carol LeBell

Left: Jamie Manders, Lee Vinson, and Janel Mumme Right: Keely Stockman and Lou Reed)

(meeting/dinner photos by Janel Mumme)