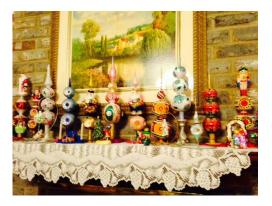

# House Tour

A great turnout was had at Carole Martinez's recent house tour. Over 30 people attended! Carole's house tour showed off her amazing Christmas collection! Everywhere you turned was another wonderful Christmas display! Thank you Carole for opening up your house and Lee Vinson or organizing the event!

### More pictures from the House Tour!

Carole Martinez poses with a Currier and Ives Christmas card catalogue.

A display of Christmas tree toppers sit on top of the mantle.