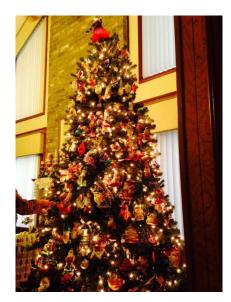

# House Tour

A great turnout was had at Carole Martinez's recent house tour. Over 30 people attended! Carole's house tour showed off her amazing Christmas collection! Everywhere you turned was another wonderful Christmas display! Thank you Carole for opening up your house and Lee Vinson or organizing the event!

### More pictures from the House Tour!

A Disney themed Christmas tree with Snow White ornaments.

Carole's Christmas tree (above) and her favorite piece in her collection (below).