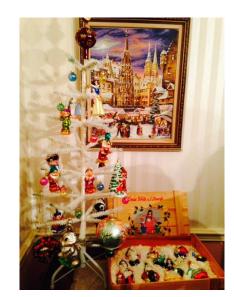

# House Tour

A great turnout was had at Carole Martinez's recent house tour. Over 30 people attended! Carole's house tour showed off her amazing Christmas collection! Everywhere you turned was another wonderful Christmas display! Thank you Carole for opening up your house and Lee Vinson or organizing the event!

### More pictures from the House Tour!

A Disney themed Christmas tree with Snow White ornaments.

Carole's Christmas tree (above) and her favorite piece in her collection (below).