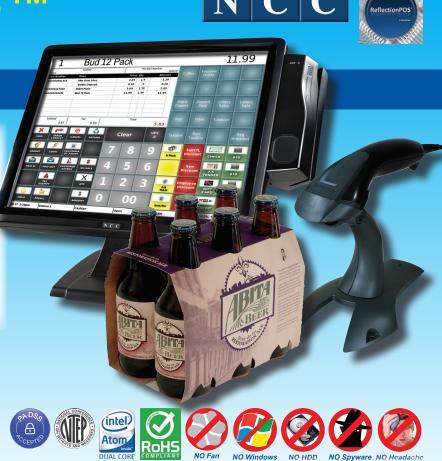

## Reflection POS<sup>TM</sup> Embedded POS for

Beer, Wine and Liquor Stores

- A Full Complement of POS Features for Beer, Wine and Liquor Stores
- Embedded Operating System for Speedy, Efficient and Virus-Free Operation
- Retail Hardened SPT-4700 Terminal for Maximum Reliability

## Embedded POS for Beer, Wine and Liquor Stores

Reflection POS Embedded is proven POS software with more than 20,000 systems installed in 35 countries around the world.

Reflection POS is equipped with the most sophisticated network on the market. System information is replicated on every terminal across the high-speed TCP/IP network.

Built on solid-state technology and an embedded operating system, Reflection POS is not susceptible to viruses or spyware so you can rest assured that Reflection POS will be ready to perform when you need it.