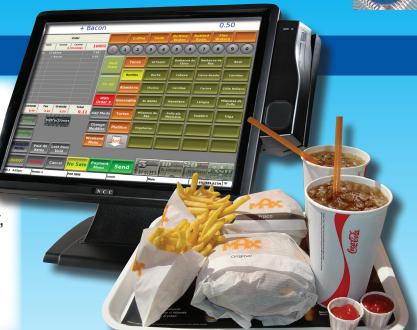

## **Quick Service Restaurants**

 A Full Complement of POS Features for a Wide Range of QSR Concepts Including Sandwich, Chicken and Pizza

 Delivery, Online Ordering and Loyalty Available

 Embedded Operating System for Speedy, Efficient and Virus-Free Operation

 SPT-4700 Terminal for Maximum Reliability in Harsh Kitchen **Environments** 

Call For a Free Demonstration and Proposal Today