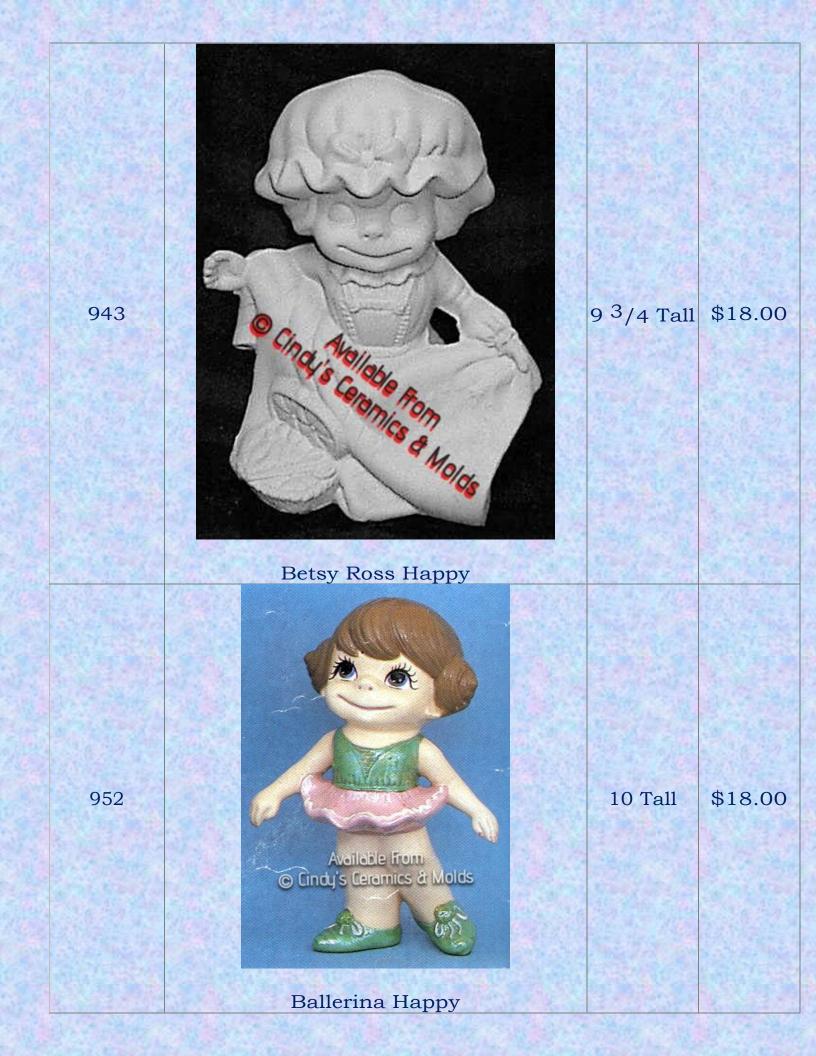

Comb & Scissors; Field Hockey Stick; Binoculars; Garden Plants) | 11 <sup>1</sup> /4<br>Tall | \$25.00 |

| 837 | Basketball Happy    | 11 Tall                    | \$18.00 |
|-----|---------------------|----------------------------|---------|
| 838 | Softball Happy      | 11 <sup>1</sup> /2<br>Tall | \$18.00 |
| 862 | Figure Skater Happy | 10 Tall                    | \$16.00 |

| 906 | Shriner Fez for Smiley's                               | 3 <sup>1</sup> /2 Tall     | \$5.00  |
|-----|--------------------------------------------------------|----------------------------|---------|
| 918 | Available from Cindy's Ceramics & Molds  Farmer Smiley | 10 <sup>1</sup> /2<br>Tall | \$18.00 |
| 942 | Hockey Player Happy                                    | 9 <sup>3</sup> /4 Tall     | \$18.00 |



| 958 | Available from © Lindy's Leramics & Molds  Square Dancer Smiley & Happy | 10 Tall                    | \$22.50 |
|-----|-------------------------------------------------------------------------|----------------------------|---------|
| 968 | Baton Twirler Happy                                                     | 11 <sup>1</sup> /2<br>Tall | \$20.00 |

| 969 | State Trooper or Royal Canadian Mounted Police Smiley | 11 <sup>1</sup> /4<br>Tall | \$22.50 |
|-----|-------------------------------------------------------|----------------------------|---------|
| 973 | Eskimo Smiley (or Happy)                              | 12 <sup>1</sup> /4<br>Tall | \$20.00 |

| 983 | Belly Dancer Happy             | 11 <sup>3</sup> /4<br>Tall | \$22.50 |
|-----|--------------------------------|----