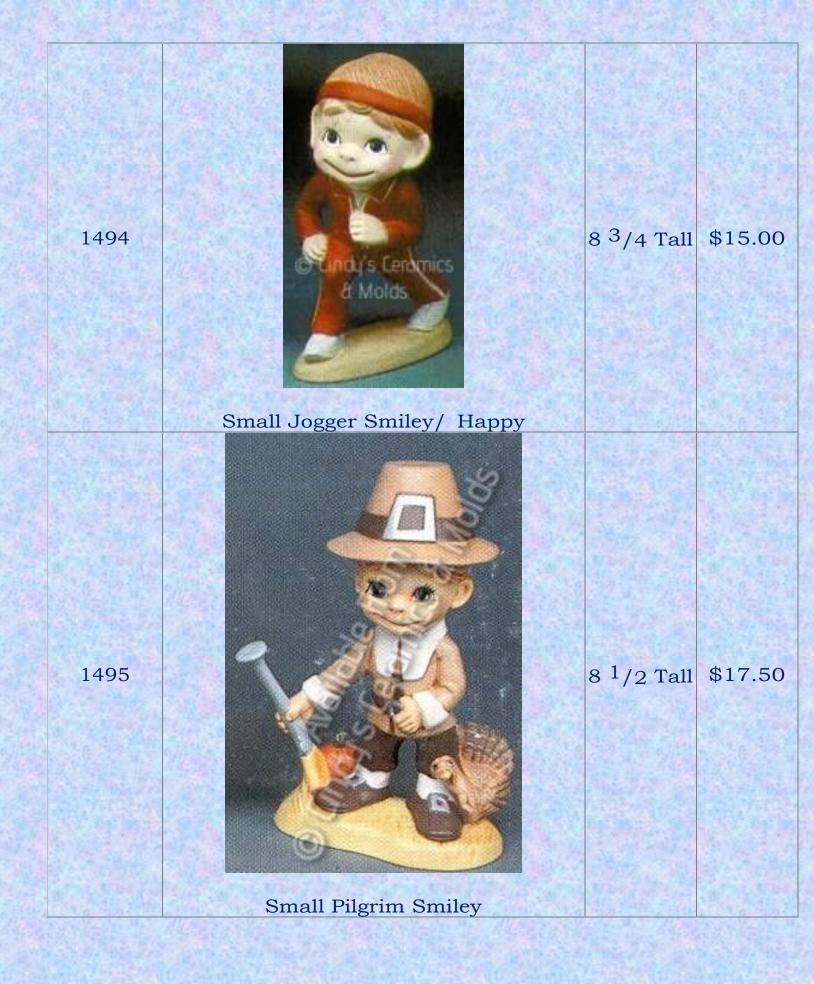

| 1496 | Small Pilgrim Smiley                               | 9 <sup>1</sup> /2 Tall | \$15.00 |
|------|----------------------------------------------------|------------------------|---------|
| 1503 | © tindy's Ceramics & Molds  Small Policeman Smiley | 9 Tall                 | \$14.00 |