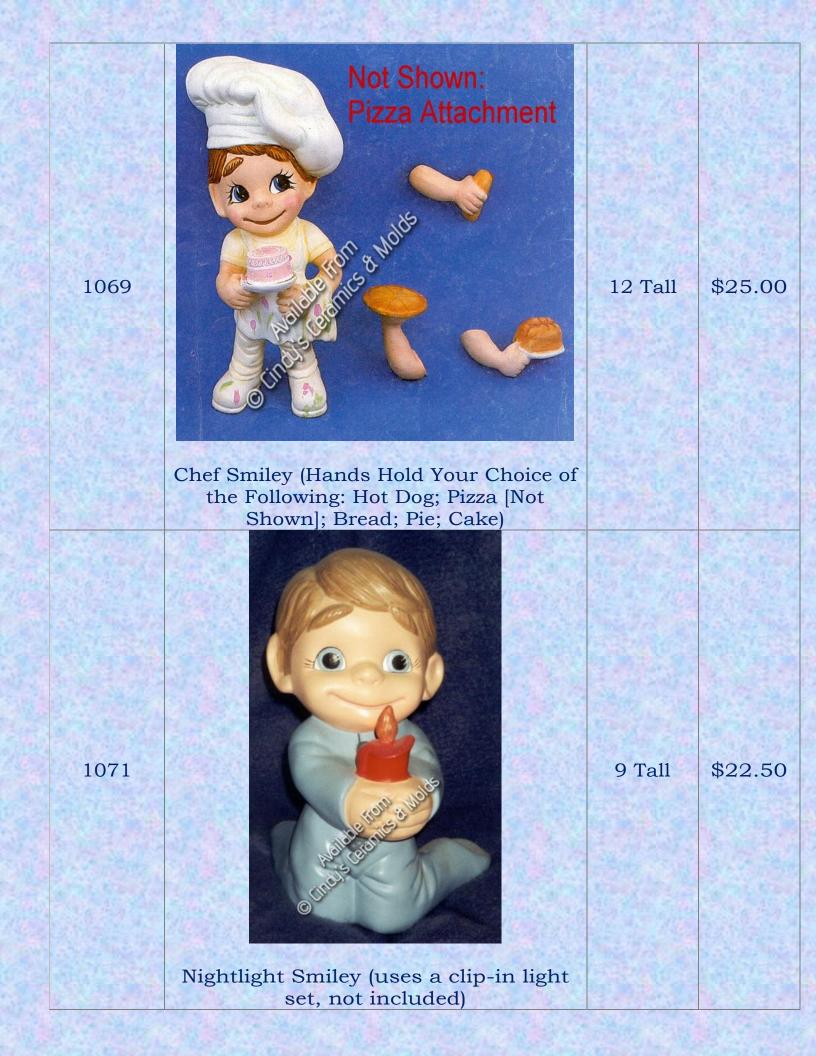

-----------|
| 1054 & 1055 | Pilgrim Smiley & Happy Set                                |                            | \$45.10                                                                      |
| 1054        | Available From © Cindy's Ceramics & Molds  Pilgrim Smiley | 14 <sup>1</sup> /8<br>Tall | \$25.00 Note: Due to the fragile nature of this piece, it must ship separate |

| 1055 | Pilgrim Happy       | 13 <sup>3</sup> /8<br>Tall | \$22.50                                                                      |
|------|---------------------|----------------------------|------------------------------------------------------------------------------|
| 1057 | Skateboarder Smiley | 12 Tall                    | \$25.00 Note: Due to the fragile nature of this piece, it must ship separate |



| 1076 | Available from Cindy's Ceramics & Molds  Trucker Smiley        | 11 Tall | \$20.00 |
|------|----------------------------------------------------------------|---------|---------|
| 1078 | Miner/ Hard Hat Smiley (Miner's Headlamp attachment not shown) | 12 Tall | \$20.00 |

| 1079 | Available From © Cindy's Ceramics & Molds  Swimmer/ Diver Smiley | 12 Tall                    | \$18.00 |
|------|------------------------------------------------------------------|----------------------------|---------|
| 1081 | Smiley with Baseball Hat                                         | 11 <sup>1</sup> /2<br>Tall | \$20.00 |

| 1083 | Student or Clergyman Smiley | 11 <sup>1</sup> /4<br>Tall | \$18.00 |
|------|-----------------------------|----------------------------|---------|
| 1086 | Curl