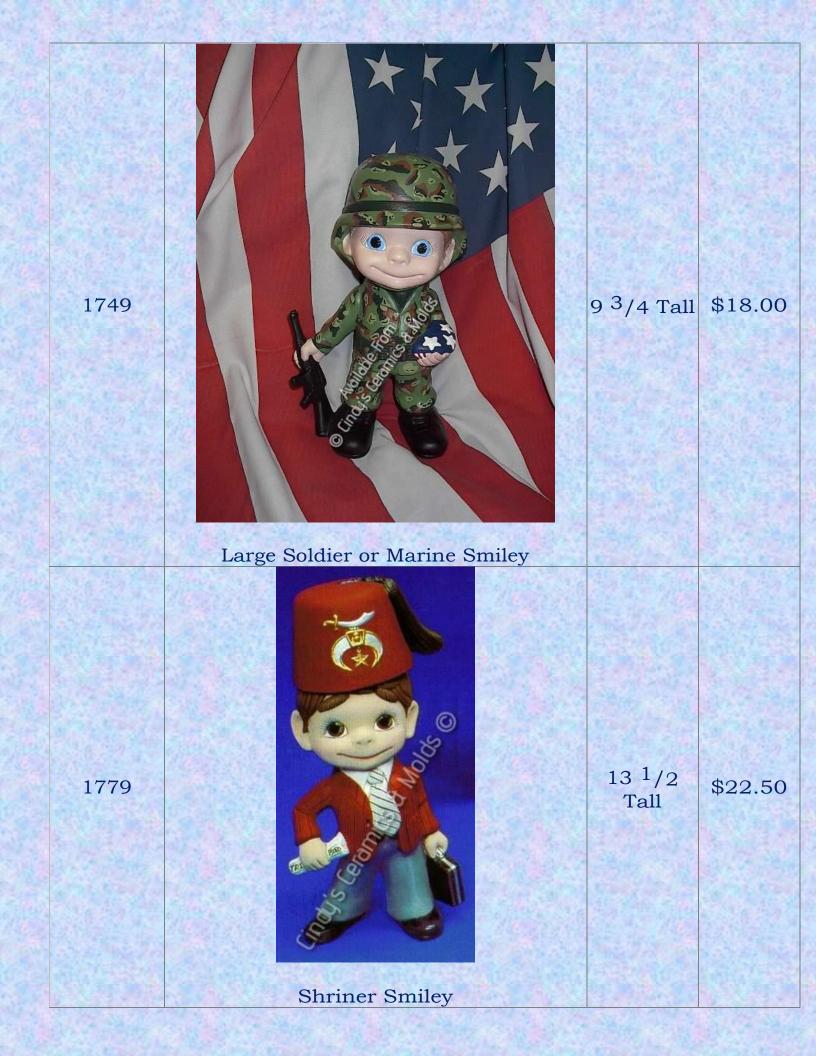

| 906 | Shriner Fez for Smiley's                               | 3 <sup>1</sup> /2 Tall     | \$5.00  |
|-----|--------------------------------------------------------|----------------------------|---------|
| 918 | Available from Cindy's Ceramics & Molds  Farmer Smiley | 10 <sup>1</sup> /2<br>Tall | \$18.00 |
| 942 | Hockey Player Happy                                    | 9 <sup>3</sup> /4 Tall     | \$18.00 |