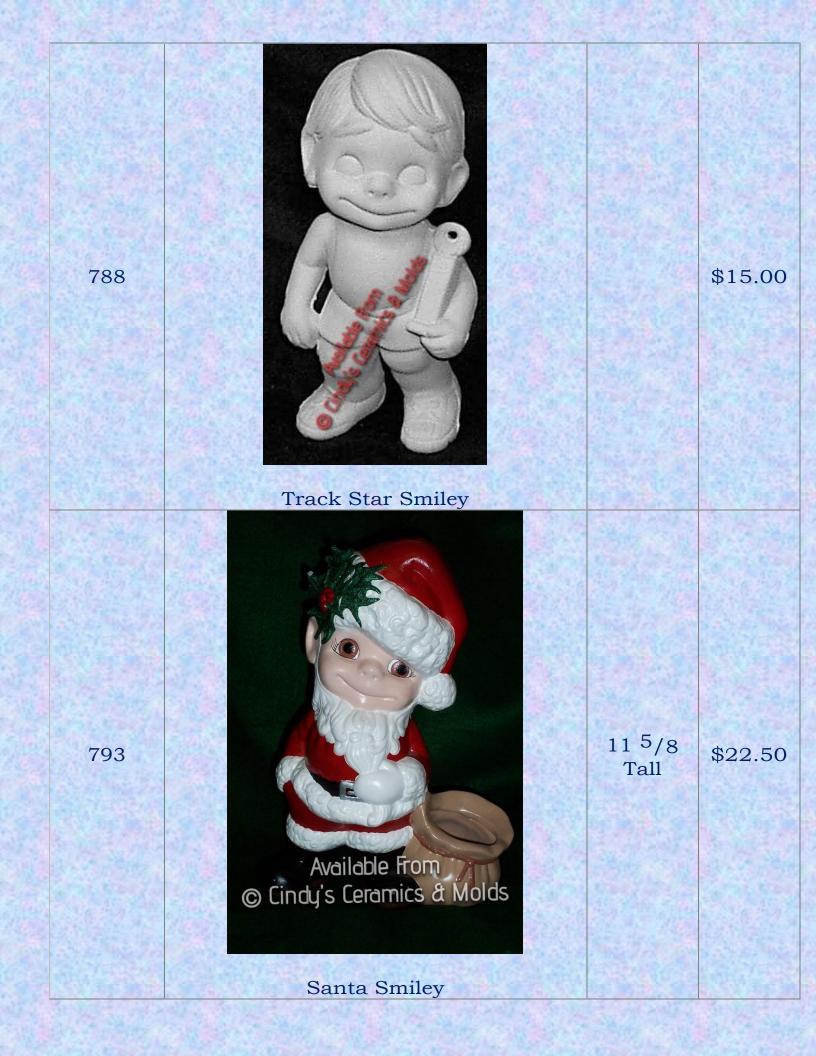

r Shipping                                                                                                                       | 17 <sup>1</sup> /4<br>Long | \$60.00 |
|-----|-------------------------------------------------------------------------------------------------------------------------------------------------------------------------|----------------------------|---------|
| 766 | Available From  © Cindy's Ceramics & Molds  Handyman Smiley (Hands Hold Your Choice of the Following: Bill of Sale; Tire; Plumbing Snake; Pickaxe; Wrench; Trowel; Saw) | 11 <sup>1</sup> /2<br>Tall | \$25.00 |



| 781 | Golfer Happy   | 9 <sup>3</sup> /4 Tall     | \$18.00 |
|-----|----------------|----------------------------|---------|
| 782 | Newsboy Smiley | 12 <sup>1</sup> /4<br>Tall | \$20.00 |



| Section 1 |                                                              |         |         |
|-----------|--------------------------------------------------------------|---------|---------|
| 794       | Sailor Smiley                                                | 10 Tall | \$16.00 |
| 795       | Mailman Smiley                                               |         | \$18.00 |
| 802       | Available From Cindy's Ceramics & Molds  Martial Arts Smiley |         | \$14.00 |

| 829 | Salesman/Businessman Smiley (shown with optional Shriner's fez at additional cost)                                                       | 11 <sup>3</sup> /8<br>Tall | \$18.00 |
|-----|-----------------------------------------------------------------------------------------------------------------------