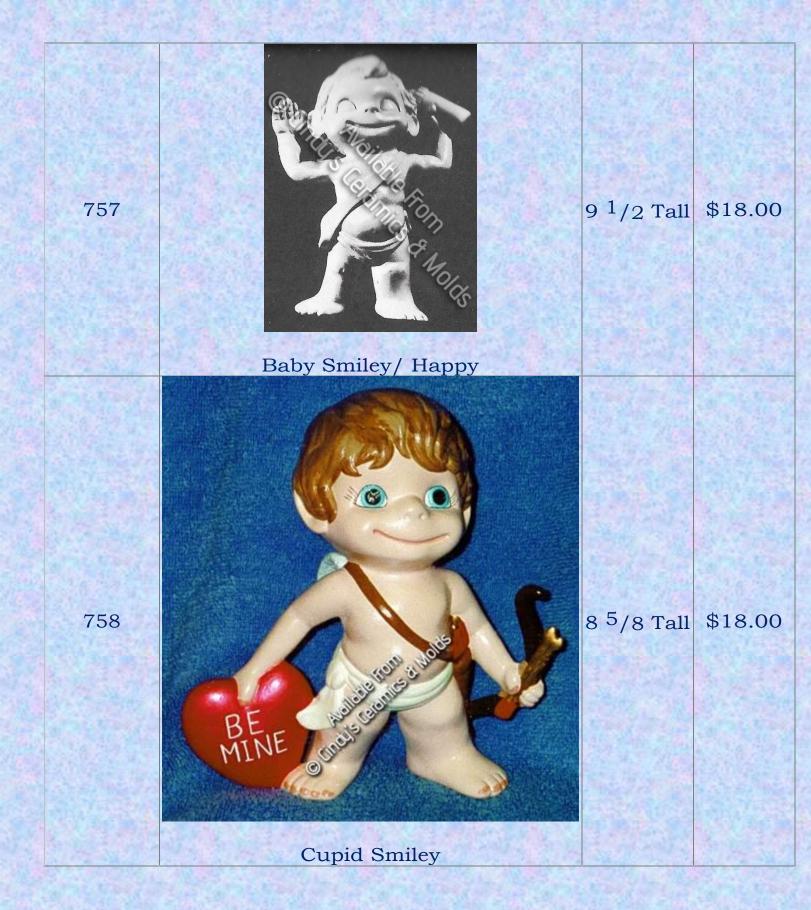

| Nurse Happy                             | 12 <sup>1</sup> /4<br>Tall | \$18.00 |
|-----------|-----------------------------------------|----------------------------|---------|
| 746 & 747 | Doctor Smiley & Nurse Happy Set         | 10-72-00                   | \$38.50 |
| 749       | "The Impersonator" Guitar Player Smiley | 10 Tall                    | \$25.00 |

| 755       | Scottish Smiley                                     | 13 <sup>1</sup> /2<br>Tall | \$22.50 |
|-----------|-----------------------------------------------------|----------------------------|---------|
| 756       |                                                     | 13 Tall                    | \$20.00 |
| 755 & 756 | Scottish Happy<br>Scottish Smiley & Nurse Happy Set |                            | \$40.40 |



| 760 | Motorboat Smiley No Longer Available for Shipping                                                                                                                       | 17 <sup>1</sup> /4<br>Long | \$60.00 |
|-----|-------------------------------------------------------------------------------------------------------------------------------------------------------------------------|----------------------------|---------|
| 766 | Available From  © Cindy's Ceramics & Molds  Handyman Smiley (Hands Hold Your Choice of the Following: Bill of Sale; Tire; Plumbing Snake; Pickaxe; Wrench; Trowel; Saw) | 11 <sup>1</sup> /2<br>Tall | \$25.00 |



| 781 | Golfer Happy   | 9 <sup>3</sup> /4 Tall     | \$18.00 |
|-----|----------------|----------------------------|---------|
| 782 | Newsboy