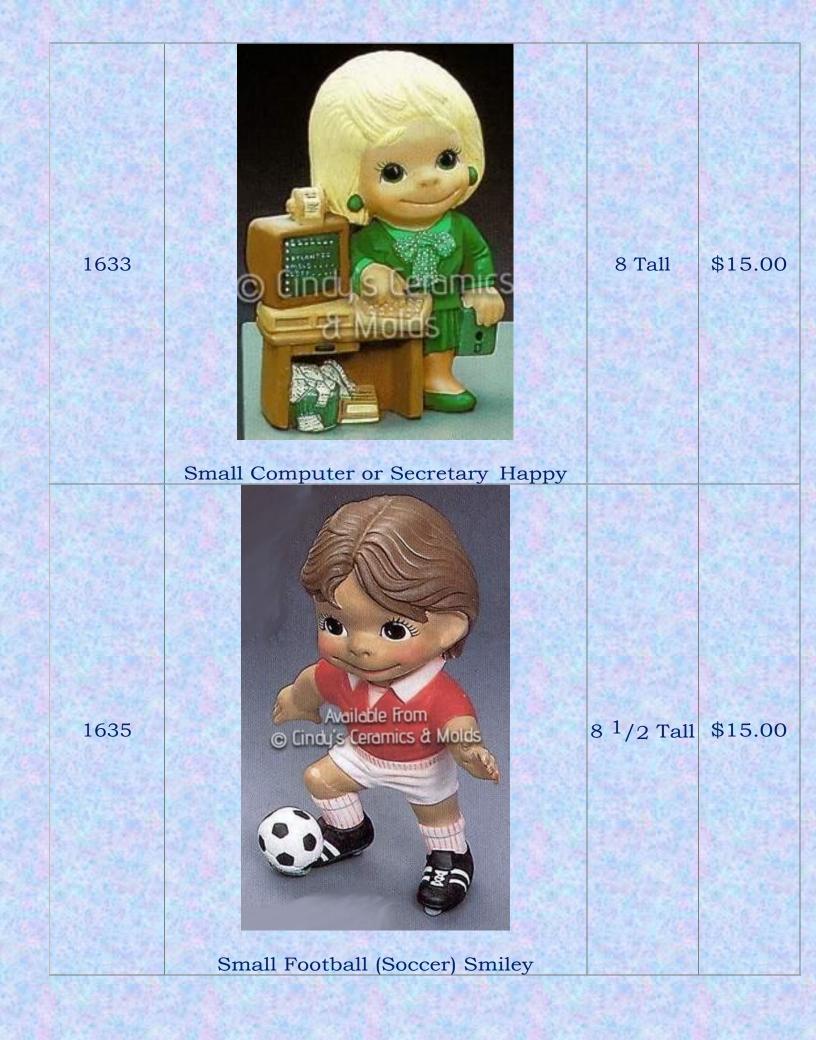

| 1533 | Available From  Gundy's Ceramics & Molds  Small Pilot Smiley | 8 Tall | \$14.00 |
|------|--------------------------------------------------------------|--------|---------|
| 1540 | Small Computer or Secretary Smiley                           | 8 Tall | \$14.00 |