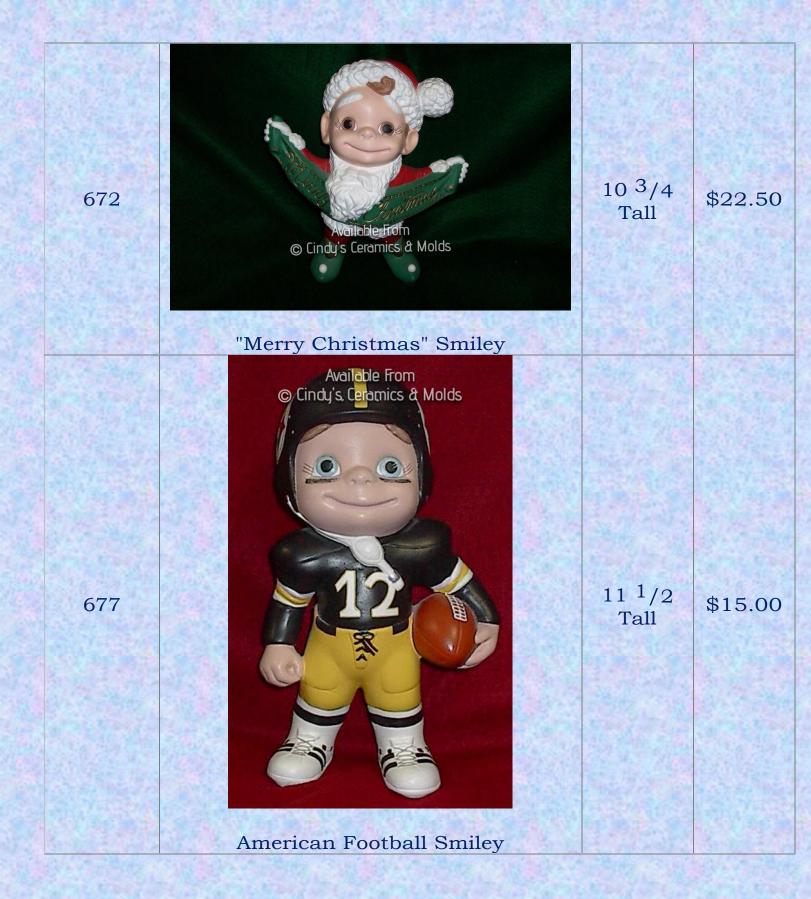

| 683       | Available From © Cindy's Ceramics & Molds  "Happy New Year" Smiley                  | 10 <sup>1</sup> /4<br>Tall | \$20.00 |
|-----------|-------------------------------------------------------------------------------------|----------------------------|---------|
| 672 & 683 | Available From © Cindy's Ceramics & Molds  "Merry Christmas" & "Happy New Year" Set |                            | \$40.40 |