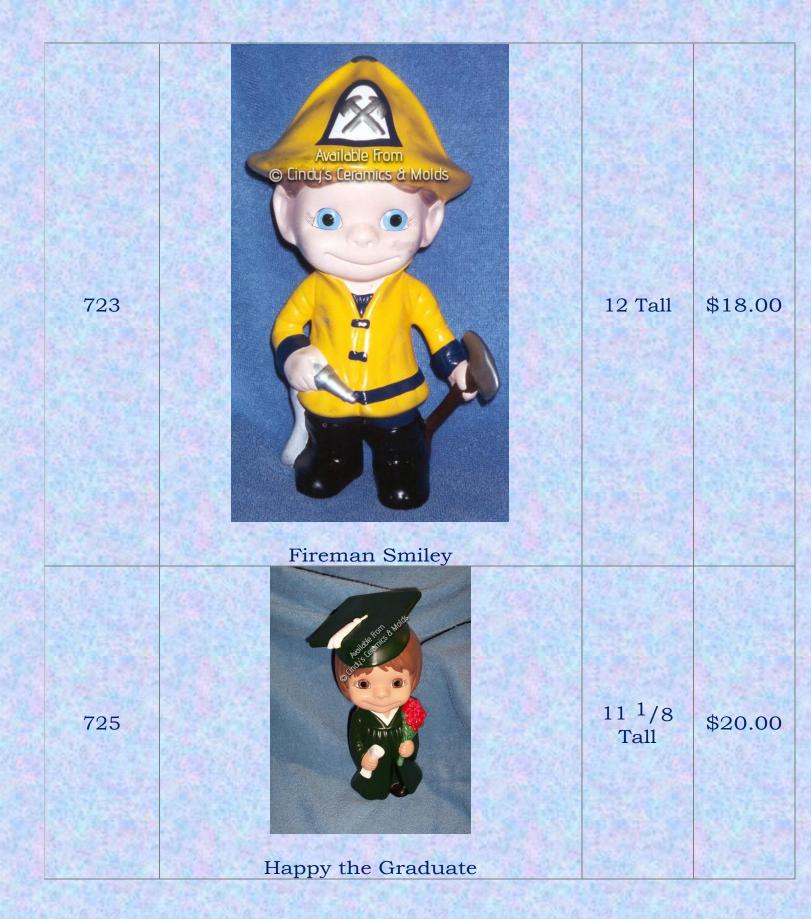

| 721 | Astronaut Smiley | 12 Tall                    | \$25.00 |
|-----|------------------|----------------------------|---------|
| 722 | Chicken Smiley   | 13 <sup>1</sup> /4<br>Tall | \$27.00 |

| 726 | Smiley the Graduate        | 11 <sup>1</sup> /2<br>Tall | \$20.00 |
|-----|----------------------------|----------------------------|---------|
| 727 | "Cap'n Hook" Pirate Smiley | 11 Tall                    | \$30.00 |