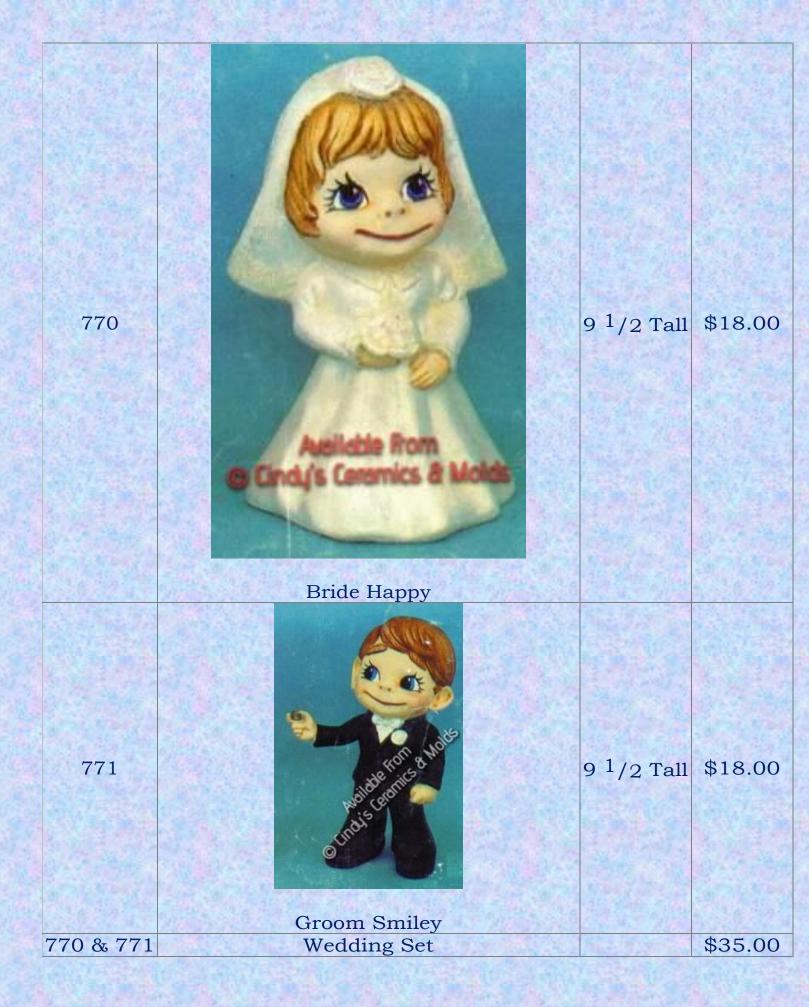

3 Tall                    | \$20.00 |
| 755 & 756 | Scottish Happy<br>Scottish Smiley & Nurse Happy Set |                            | \$40.40 |



| 760 | Motorboat Smiley No Longer Available for Shipping                                                                                                                       | 17 <sup>1</sup> /4<br>Long | \$60.00 |
|-----|-------------------------------------------------------------------------------------------------------------------------------------------------------------------------|----------------------------|---------|
| 766 | Available From  © Cindy's Ceramics & Molds  Handyman Smiley (Hands Hold Your Choice of the Following: Bill of Sale; Tire; Plumbing Snake; Pickaxe; Wrench; Trowel; Saw) | 11 <sup>1</sup> /2<br>Tall | \$25.00 |



| 781 | Golfer Happy   | 9 <sup>3</sup> /4 Tall     | \$18.00 |
|-----|----------------|----------------------------|---------|
| 782 | Newsboy Smiley | 12 <sup>1</sup> /4<br>Tall | \$20.00 |



| Section 1 |                                                              |         |         |
|-----------|--------------------------------------------------------------|---------|---------|
| 794       | Sailor Smiley                                                | 10 Tall | \$16.00 |
| 795       | Mailman Smiley                                               |         | \$18.00 |
| 802       | Available From Cindy's Ceramics & Molds  Martial Arts Smiley |         | \$14.00 |

| 829 | Salesman/Businessman Smiley (shown with optional Shriner's fez at additional cost)