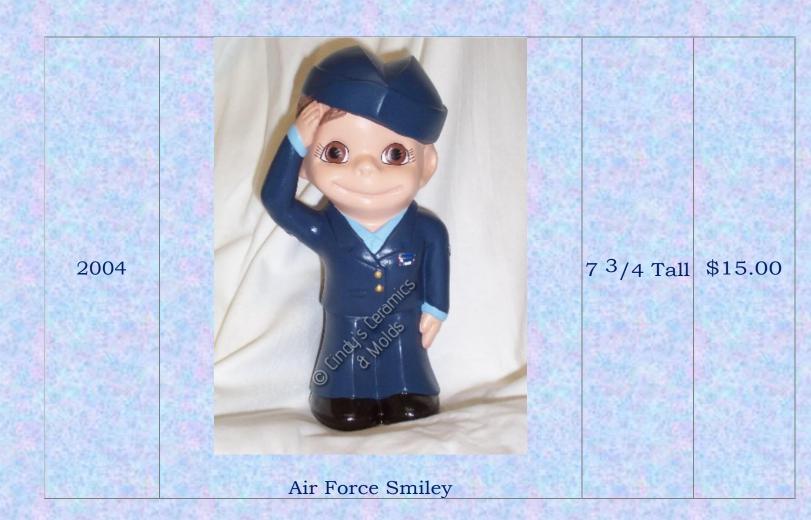

| 1471 | Small American Football Smiley | 8 <sup>1</sup> /2 Tall | \$14.00 |
|------|--------------------------------|------------------------|---------|
| 1472 | Small Cheerleader Happy        | 7 3/4 Tall             | \$14.00 |
| 1473 | Small Graduate Smiley          | 8 Tall                 | \$16.00 |