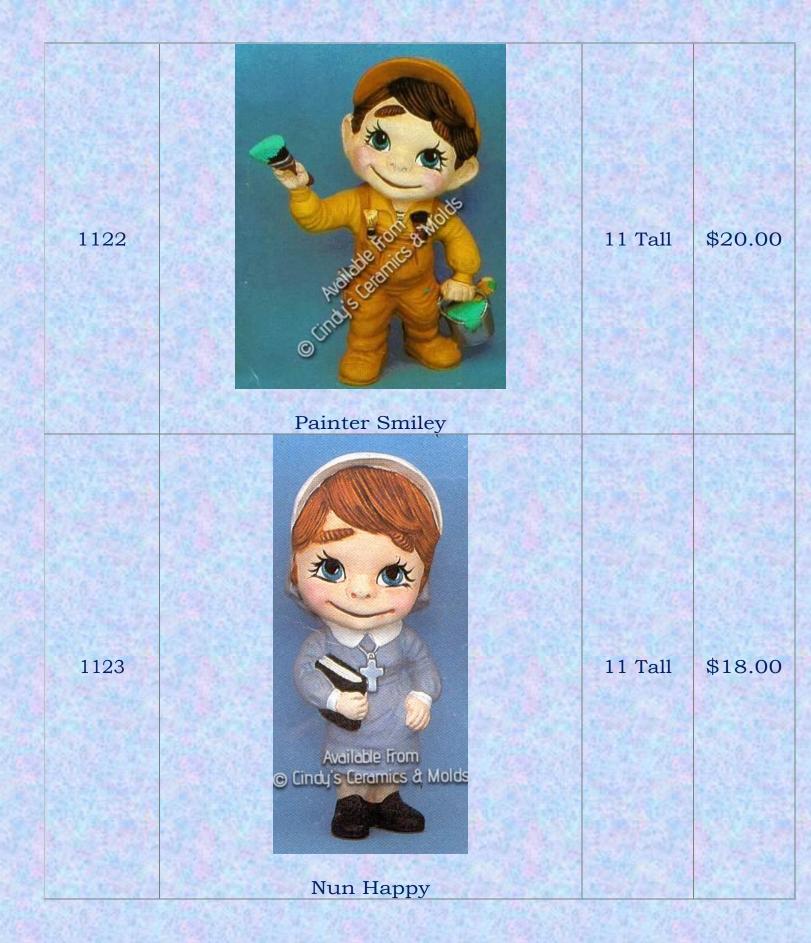

| 11 Tall | \$20.00 |
|------|----------------------------------------------------------------|---------|---------|
| 1078 | Miner/ Hard Hat Smiley (Miner's Headlamp attachment not shown) | 12 Tall | \$20.00 |

| 1079 | Available From © Cindy's Ceramics & Molds  Swimmer/ Diver Smiley | 12 Tall                    | \$18.00 |
|------|------------------------------------------------------------------|----------------------------|---------|
| 1081 | Smiley with Baseball Hat                                         | 11 <sup>1</sup> /2<br>Tall | \$20.00 |

| 1083 | Student or Clergyman Smiley | 11 <sup>1</sup> /4<br>Tall | \$18.00 |
|------|-----------------------------|----------------------------|---------|
| 1086 | Curler Smiley               | 10 Tall                    | \$20.00 |



| 1139 | Nightlight Happy (uses a clip-in light set, not included) | 7 1/2 Tall                 | \$22.50 |
|------|-----------------------------------------------------------|----------------------------|---------|
| 1147 | Happy Swimmer/ Diver                                      | 11 <sup>1</sup> /2<br>Tall | \$18.00 |
| 1153 | Available From Scindy's Ceramics & Molds  Jockey Smiley   | 12 <sup>3</sup> /8<br>Tall | \$20.00 |

| 1167 | Available From Grands Efformics & Molds  Supersmiley | 11 <sup>1</sup> /4<br>Tall | \$22.50 |
|------|------------------------------------------------------|----------------------------|---------|
| 1169 | Smiley/ Happy Jogger                                 | 11 <sup>1</sup> /4<br>Tall | \$25.00 |

| 1187 | Available From © Cincy's Leramics & Molds  Rac