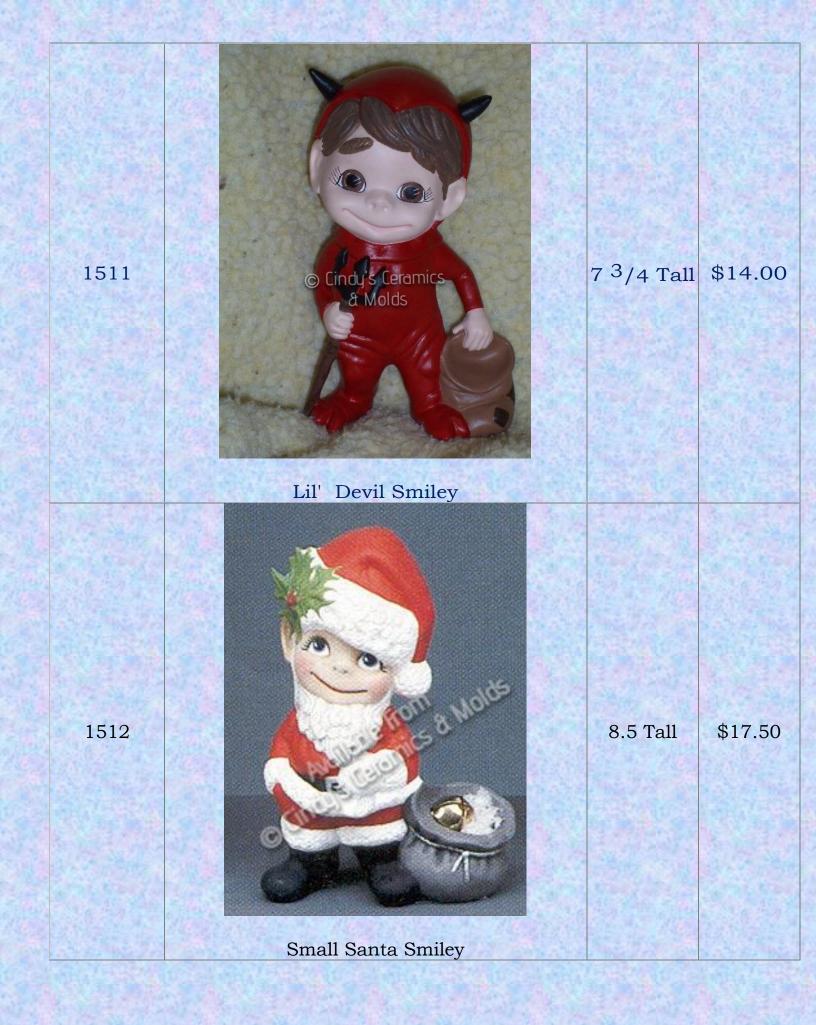

|
|                                                                | Weightlifter Smiley  Gymnast Happy | Available From  Weightlifter Smiley  10 Tall  Gymnast Happy  9 Tall |

| 1471 | Small American Football Smiley | 8 <sup>1</sup> /2 Tall | \$14.00 |
|------|--------------------------------|------------------------|---------|
| 1472 | Small Cheerleader Happy        | 7 3/4 Tall             | \$14.00 |
| 1473 | Small Graduate Smiley          | 8 Tall                 | \$16.00 |



| 1496 | Small Pilgrim Smiley                               | 9 <sup>1</sup> /2 Tall | \$15.00 |
|------|----------------------------------------------------|------------------------|---------|
| 1503 | © tindy's Ceramics & Molds  Small Policeman Smiley | 9 Tall                 | \$14.00 |



| 1533 | Available From  Gundy's Ceramics & Molds  Small Pilot Smiley | 8 Tall | \$14.00 |
|------|--------------------------------------------------------------|--------|---------|
| 1540 | Small Computer or Secretary Smiley                           | 8 Tall | \$14.00 |

| 1546 | Small Martial Arts Smiley                         | 7 3/4 Tall | \$14.00 |
|------|---------------------------------------------------|------------|---------|
| 1576 | Small Nurse/ Veterinarian/ Dentist/ Doctor Smiley | 8 Tall     | \$14.00 |

| 1584 | Small Sailor Smiley                          | 8 Tall                 | \$14.00 |
|------|----------------------------------------------|------------------------|---------|
|      | Small Sallor Smiley                          |                        |