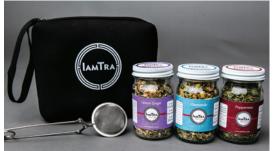

#87 - Nettles Brave, Healing, Blessed

#120 - Tea Sample Set (8 small jars)

#101 Gift Set: tea, cup, strainer

#100 - JamTra Tea Strainer

#130 - Tea to Go Bag

Our JamTra Tea to Go kit contains three organic tea blends that make approx. 10 cups each, plus a tea strainer. Toss it in your bag, your briefcase or your luggage, you will always have lamTra Tea on hand to add to any hot cup of water!

- Organic herbal blends
- Caffeine free
- Made in small batches in RI
- Each tin makes approx. 10 cups of tea

Tea to Go Sets #88 - Mint, Ginger, Hibiscus #89 - Lemon Ginger, Chamomile, Peppermint

#121 - Tea to Go singles: hibiscus #122 - Tea to Go singles: mint #123 - Tea to Go singles: peppermint #124 - Tea to Go singles: chamomile #125 - Tea to Go singles: ginger #126 - Tea to Go singles: lemon ginger #127 - Tea to Go singles: nettles #128 - Tea to Go singles: lemon