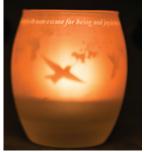

Candle is 3.5" tall, packaged in neoprene bag for travel, tealight candle included, votive insert into frosted candleholder. When lit, image appears as a shadow on frosted glass.

#222 - Ocean/Dante Infinite goodness has such wide arms.

#226 - Hummingbird/Emerson Beauty is its own excuse for being and joy is beauty felt.

#227 - Swallow/Hafiz All I know is love, and I find my heart Infinite and Everywhere!

#239 Single Candle Box Display with one free offset. Wooden box with lightbulb to display 1 shadow candle.