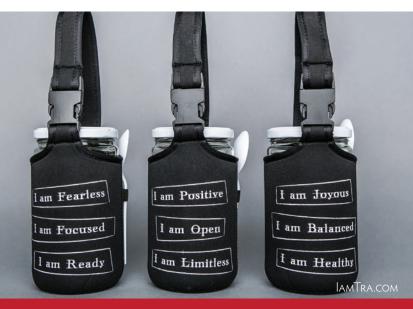

34 fl. oz. swing top glass water bottle with wire bail

stopper

Fill it up, strap it on, and go! With your Jar-to-Go, you have easy access to healthy food or drink – right when you need it. Fill the jar with lemon water, tea, fruit smoothie, salad, granola, nuts...slide it into the insulating, protective neoprene bag and clip it on your purse or backpack. Take your Jar-to-Go on the road, and nourish yourself with healthy choices and positive intentions – any time.

Your glass jar holds 25 oz. of food or drink, comes with a wooden spork (combo spoon and fork), and features 3 mantras on its neoprene bag with strap. *Neoprene bag keeps contents hot or cold.* 

#12 - Positive, Open, Limitless#13 - Joyous, Balanced, Healthy#14 - Fearless, Focused, Ready