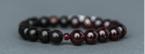

> Candle is 2.75" tall. Tealight candle included.

lamTra Beads are more than jewelry, they're an opportunity to get quiet and give thanks for friends and family, appreciating what's come into your day, sending love and care where they're needed - bead-by-bead - every day. You may call it meditation or prayer or focus. You may go through half the beads or the whole string. Be in your bed or in your car or on a park bench. Wear them around your neck or your wrist. However you use them, lamTra Beads are your tool for staying centered, appreciative, and heading in a positive direction.

Made of 108 ebony beads with a pewter bee charm by a cottage industry of women in rural RI. Ebony wood symbolizes beauty. The pewter bee represents the honey of life. The red glass bead symbolizes passion.

#28 - 108 Necklace/Wrap in Jar

24 necklaces, display, 2 free necks offset #21 - Display & Signage

#19a - aventurine: success, clarity, prosperity

#19c - amazonite: lessens stress, strengthens self-esteem