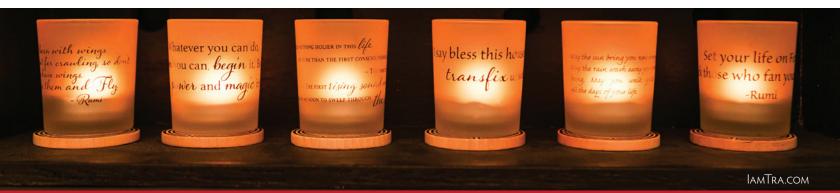

Candle is 3.5" tall, packaged in neoprene bag for travel, tealight candle included, votive insert into frosted candleholder. When lit, image appears as a shadow on frosted glass.

#222 - Ocean/Dante Infinite goodness has such wide arms.

#223 - Meadow/Spinoza The more joy we have, the more nearly perfect we are.

#224 - Birds/Whitman The strongest and sweetest songs yet remain to be sung.

#225 - Mountain/Rumi Only from the heart can you touch the sky.

#226 - Hummingbird/Emerson Beauty is its own excuse for being and joy is beauty felt.

#227 - Swallow/Hafiz All I know is love, and I find my heart Infinite and Everywhere!

#239 Single Candle Box Display with one free offset. Wooden box with lightbulb to display 1 shadow candle.

#### #400 - Apache Blessing

May the sun bring you new energy by day, May the moon softly restore you by night, May the rain wash away your worries, May the breeze blow new strength into your being, May you walk gently through the world and know its beauty all the days of your life.

#### #401 - House/Jarjo

l say bless this house with stars, transfix us with love.

## #403 - Wings/Rumi

You were born with wings. You are not meant for crawling, so don't. You have wings. Learn to use them and fly.

#404 - Flames/Rumi

Set your life on fire. Seek those who fan your flames.

#### #402 - Dream/Goethe

Whatever you can do, or dream you can, begin it. Boldness has genius, power and magic in it.

#405 - Love/Longfellow

There is nothing holier in this life of ours than the first consciousness of love – the first fluttering of its silken wings – the first rising sound and breath of that wind which is so soon to sweep through the soul.

Find the perfect quote for an event or your daily ritual. Tea lights can brighten more than tea time. They're a lovely gift – for housewarming, birthday, any occasion – or to add light to your own private moment. Light a candle and let poetic wisdom shine. Made of frosted glass and inspiration, includes cool wooden trivet.

> Candle is 2.75" tall. Tealight candle included.

lamTra Beads are more than jewelry, they're an opportunity to get quiet and give thanks for friends and family, appreciating what's come into your day, sending love and care where they're needed - bead-by-bead - every day. You may call it meditation or prayer or focus. You may go through half the beads or the whole string. Be in your bed or in your car or on a park bench. Wear them around your neck or your wrist. However you use them, lamTra Beads are your tool for staying centered, appreciative, and heading in a positive direction.