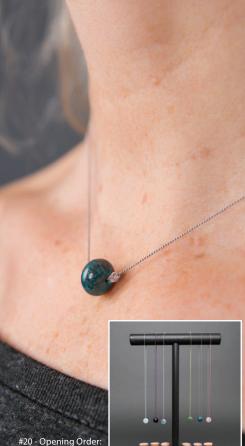

#28 - 108 Necklace/Wrap in Jar

24 necklaces, display, 2 free necks offset #21 - Display & Signage

#19a - aventurine: success, clarity, prosperity

#19c - amazonite: lessens stress, strengthens self-esteem

#19e - fluorite: peace, clarity, mental order

#19b - amethyst: peace, stability, healing

#19d - rose quartz: self-love, unconditional love

#19f - blue picasso: intuition, artistic creativity

Simple, elegant, and powerful, lamtra necklaces grace your neck with intention. Choose the stone whose qualities speak to you, and draw on its resonance whenever you wear this lamTra amulet your central stone balanced by cut glass beads on a 17-inch silk cord with silver plated brass clasp.