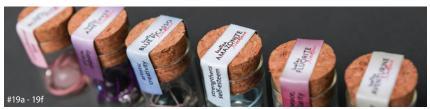

#28 - 108 Necklace/Wrap in Jar

24 necklaces, display, 2 free necks offset #21 - Display & Signage

#19a - aventurine: success, clarity, prosperity

#19c - amazonite: lessens stress, strengthens self-esteem

#19e - fluorite: peace, clarity, mental order

#19b - amethyst: peace, stability, healing

#19d - rose quartz: self-love, unconditional love

#19f - blue picasso: intuition, artistic creativity

Simple, elegant, and powerful, lamtra necklaces grace your neck with intention. Choose the stone whose qualities speak to you, and draw on its resonance whenever you wear this lamTra amulet your central stone balanced by cut glass beads on a 17-inch silk cord with silver plated brass clasp.