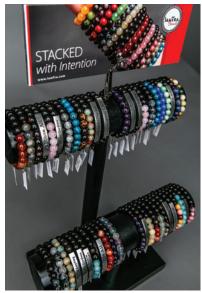

Stacked with intention, each bracelet is brought to you by a cottage industry of women in rural RI, and tagged with the name and properties of your stone. Made of ebony wood, red glass representing passion, and one of 25 semi-precious stones to support your dreams.

#24 - Opening Order: 36 quote stacks, display, 2 free quote stacks
#24y - Assorted Stone Stacks
#24z - Opening Order: 48 stone, display, 2 free stone stacks
#25 - Opening Order: 36 stone stacks, display, 2 free stone stacks
#26 - Opening Order MIX of Stacks:
36 stone, 12 quote, display, 2 free stacks
#26a - Opening Order MIX of Stacks: 48 stone, 24 quote, display, 2 free stacks
#27 - Quote/Stone Stack Display and Signage