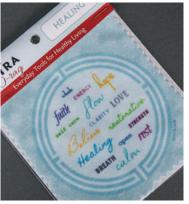

4" square, 100% organic cotton.

#220 - Display: 12 of each DO-rag display, 4 free #199 - DO-rag: Display & Signage

#200 - Joyous

#202 - Prosperity

#201 - Healing

#203 - Love

What we focus our attention on is what we experience. With your lamTra magnets, it can be easy to anchor positive intentions for vourself and your life. Choose a magnet or a few that best aligns with how you want to feel. Post in an area where you will regularly see your mantra like your refrigerator or file cabinet. Repeat often and drink in your positive energy, trusting that your mantra will attract what is uniquely beneficial to you because you are focused in the right direction.