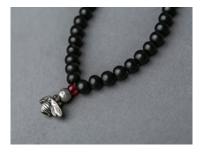

> Candle is 2.75" tall. Tealight candle included.

lamTra Beads are more than jewelry, they're an opportunity to get quiet and give thanks for friends and family, appreciating what's come into your day, sending love and care where they're needed - bead-by-bead - every day. You may call it meditation or prayer or focus. You may go through half the beads or the whole string. Be in your bed or in your car or on a park bench. Wear them around your neck or your wrist. However you use them, lamTra Beads are your tool for staying centered, appreciative, and heading in a positive direction.

Made of 108 ebony beads with a pewter bee charm by a cottage industry of women in rural RI. Ebony wood symbolizes beauty. The pewter bee represents the honey of life. The red glass bead symbolizes passion.