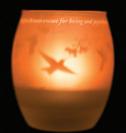

Candle is 3.5" tall, packaged in neoprene bag for travel, tealight candle included, votive insert into frosted candleholder. When lit, image appears as a shadow on frosted glass.

#222 - Ocean/Dante Infinite goodness has such wide arms.