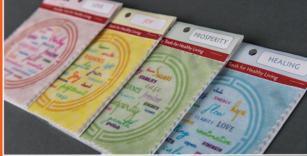

4" square, 100% organic cotton.

#220 - Display: 12 of each DO-rag display, 4 free #199 - DO-rag: Display & Signage

#200 - Joyous

#202 - Prosperity

#201 - Healing

#203 - Love

What we focus our attention on is what we experience. With your lamTra magnets, it can be easy to anchor positive intentions for vourself and your life. Choose a magnet or a few that best aligns with how you want to feel. Post in an area where you will regularly see your mantra like your refrigerator or file cabinet. Repeat often and drink in your positive energy, trusting that your mantra will attract what is uniquely beneficial to you because you are focused in the right direction.