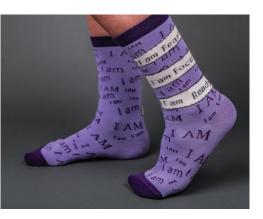

#22 - Opening Order: 48 earrings, display, 3 free earrings #23 - Stone Earring Display and Signage

IAMTRA.COM

Part comfort, part good luck charm, and more subtle than Superman's cape, lamTra Socks help you stay focused on your personal power. Slip them on as you step into being your truest self. Every day. Available in 4 mantras and 4 quotes. Socks are 83% cotton, 16% nylon, 1% spandex. Size 9-11 sock usually equals size 5-10 in a women's shoe. Made in Columbia.