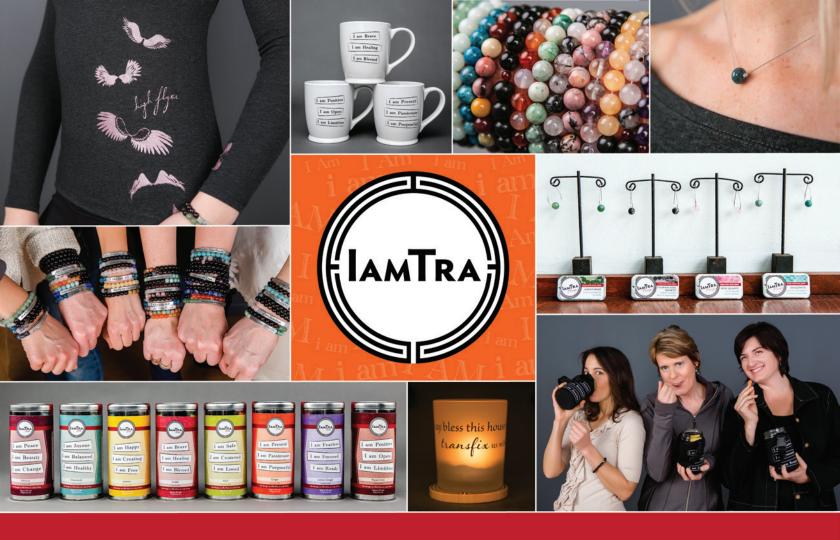

# 16 fl. oz. ceramic cup available in 8 mantras and create your own hand washing suggested

What we focus our attention on is what we experience. With your lamTra Cup, it can be easy to anchor positive intentions for yourself and your life. Choose the trio of intentions that best aligns with how you want to feel. Repeat your mantras - those on your cup plus any other mantra that serves you - with each sip. Drink in your positive energy, trusting that your mantras will attract what is uniquely beneificial to you because you're focused in the right direction. You don't have to be specific about the details; they'll align themselves with your intention. Repeat throughout the day. In addition to keeping your body well hydrated and happy, you'll find your day-to-day experiences reflect who you say you are. You CAN change your life.

#30 - Positive, Open, Limitless

#31 - Happy, Creating, Free

#32 - Joyous, Balanced, Healthy

#33 - Safe, Centered, Loved

#34 - Present, Passionate, Purposeful

#35 - Peace, Beauty, Change

#37 - Fearless, Focused, Ready

#38 - Brave, Healing, Blessed

## #103 - Create Your Own lamTra Cup

Set your intention & stick to it! Permanent waterproof & scratch resistant pen included

Adding the power of mantra to the calming and delightful ritual of tea makes for magic. Brew a delicious cup of your favorite herbal blend, and focus on how you want to feel. Repeat your mantras with each sip. Enjoy lamTra tea – hot or cold – often.

- · Organic herbal blends
- · Caffeine free
- · Made in small batches in RI
- · Each tin makes approx. 40 cups of tea

#80 - Peppermint Positive, Open, Limitless

#84 - Ginger Present, Passionate, Purposeful

#85 - Hibiscus Peace, Beauty, Change

I am Happy

I am Creating

I am Free

I am Peace

I am Beauty

I am Change

#81 - Lemon

Happy, Creating, Free

#82 - Chamomile Joyous, Balanced, Healthy

#86 - Lemon Ginger

Fearless, Focused, Ready

I am Fearles

am Focused

I am Ready

#83 - Mint Safe, Centered, Loved

#87 - Nettles Brave, Healing, Blessed

#120 - Tea Sample Set (8 small jars)

#101 Gift Set: tea, cup, strainer

#100 - JamTra Tea Strainer

#130 - Tea to Go Bag

Our JamTra Tea to Go kit contains three organic tea blends that make approx. 10 cups each, plus a tea strainer. Toss it in your bag, your briefcase or your luggage, you will always have lamTra Tea on hand to add to any hot cup of water!

> Candle is 2.75" tall. Tealight candle included.

lamTra Beads are more than jewelry, they're an opportunity to get quiet and give thanks for friends and family, appreciating what's come into your day, sending love and care where they're needed - bead-by-bead - every day. You may call it meditation or prayer or focus. You may go through half the beads or the whole string. Be in your bed or in your car or on a park bench. Wear them around your neck or your wrist. However you use them, lamTra Beads are your tool for staying centered, appreciative, and heading in a positive direction.

Made of 108 ebony beads with a pewter bee charm by a cottage industry of women in rural RI. Ebony wood symbolizes beauty. The pewter bee represents the honey of life. The red glass bead symbolizes passion.

#28 - 108 Necklace/Wrap in Jar

24 necklaces, display, 2 free necks offset #21 - Display & Signage

#19a - aventurine: success, clarity, prosperity

#19c - amazonite: lessens stress, strengthens self-esteem

#19e - fluorite: peace, clarity, mental order

#19b - amethyst: peace, stability, healing

#19d - rose quartz: self-love, unconditional love

#19f - blue picasso: intuition, artistic creativity

Simple, elegant, and powerful, lamtra necklaces grace your neck with intention. Choose the stone whose qualities speak to you, and draw on its resonance whenever you wear this lamTra amulet your central stone balanced by cut glass beads on a 17-inch silk cord with silver plated brass clasp.

Words have power to focus the mind and help bring your intentions to life. That's why lamTra Quote Stacks are more than jewelry, they're a healing spell made of the phrase you choose to wear on your body. Select the quote that resonates for you, and allow the wearable art around your wrist to support your life journey.

Stacked with intention, each bracelet is brought to you by a cottage industry of women in rural RI, and tagged with the quote and author. Made of semiprecious stones and an engraved pewter bar with your quote.

Dangling with intention, these high quality earrings are made by a cottage industry of women in rural RI, and packaged smartly with the name and properties of your stone. Brass hoops with silver plate, two cut glass beads, plus one of 21 semi-precious stones to support your dreams.

4" square, 100% organic cotton.

#220 - Display: 12 of each DO-rag display, 4 free #199 - DO-rag: Display & Signage

#200 - Joyous

#202 - Prosperity

#201 - Healing

#203 - Love

What we focus our attention on is what we experience. With your lamTra magnets, it can be easy to anchor positive intentions for vourself and your life. Choose a magnet or a few that best aligns with how you want to feel. Post in an area where you will regularly see your mantra like your refrigerator or file cabinet. Repeat often and drink in your positive energy, trusting that your mantra will attract what is uniquely beneficial to you because you are focused in the right direction.

> 12 mantras available approx. 5" long durable 30 mil magnets

#221 - Display: 2 sided rotating display, 72 magnets, 12 free magnets

#170 - Fearless #171 - Joyous #172 - Healthy #173 - Positive #174 - Loved #175 - Brave #176 - Strong #177 - Present #178 - Wonderful