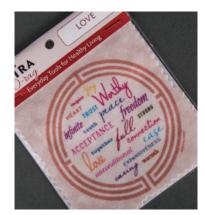

# 16 fl. oz. ceramic cup available in 8 mantras and create your own hand washing suggested

What we focus our attention on is what we experience. With your lamTra Cup, it can be easy to anchor positive intentions for yourself and your life. Choose the trio of intentions that best aligns with how you want to feel. Repeat your mantras - those on your cup plus any other mantra that serves you - with each sip. Drink in your positive energy, trusting that your mantras will attract what is uniquely beneificial to you because you're focused in the right direction. You don't have to be specific about the details; they'll align themselves with your intention. Repeat throughout the day. In addition to keeping your body well hydrated and happy, you'll find your day-to-day experiences reflect who you say you are. You CAN change your life.

#30 - Positive, Open, Limitless

#31 - Happy, Creating, Free

#32 - Joyous, Balanced, Healthy

#33 - Safe, Centered, Loved

#34 - Present, Passionate, Purposeful

#35 - Peace, Beauty, Change

#37 - Fearless, Focused, Ready

#38 - Brave, Healing, Blessed