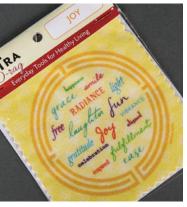

4" square, 100% organic cotton.

#220 - Display: 12 of each DO-rag display, 4 free #199 - DO-rag: Display & Signage

#200 - Joyous

#202 - Prosperity

#201 - Healing

#203 - Love

What we focus our attention on is what we experience. With your lamTra magnets, it can be easy to anchor positive intentions for vourself and your life. Choose a magnet or a few that best aligns with how you want to feel. Post in an area where you will regularly see your mantra like your refrigerator or file cabinet. Repeat often and drink in your positive energy, trusting that your mantra will attract what is uniquely beneficial to you because you are focused in the right direction.