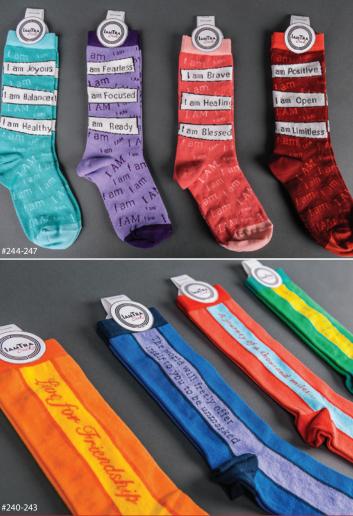

#22 - Opening Order: 48 earrings, display, 3 free earrings #23 - Stone Earring Display and Signage

IAMTRA.COM

Part comfort, part good luck charm, and more subtle than Superman's cape, lamTra Socks help you stay focused on your personal power. Slip them on as you step into being your truest self. Every day. Available in 4 mantras and 4 quotes. Socks are 83% cotton, 16% nylon, 1% spandex. Size 9-11 sock usually equals size 5-10 in a women's shoe. Made in Columbia.

#240 - A journey of a thousand miles / Tzu #241 - The world will freely offer itself to you to be unmasked / Kafka #242 - Live for Friendship / Emerson #243 - Courage, Strength and Hope posses my soul / Goethe

#244 - Fearless, Focused, Ready #245 - Positive, Open, Limitless #246 - Brave, Healing, Blessed #247 - Joyous, Balanced, Healthy

#300a - Wanderess small #300b - Wanderess medium #300c - Wanderess large #300d - Wanderess xlarge