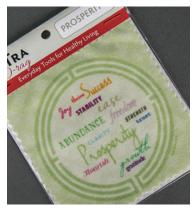

4" square, 100% organic cotton.

#220 - Display: 12 of each DO-rag display, 4 free #199 - DO-rag: Display & Signage

#200 - Joyous

#202 - Prosperity

#201 - Healing

#203 - Love

What we focus our attention on is what we experience. With your lamTra magnets, it can be easy to anchor positive intentions for vourself and your life. Choose a magnet or a few that best aligns with how you want to feel. Post in an area where you will regularly see your mantra like your refrigerator or file cabinet. Repeat often and drink in your positive energy, trusting that your mantra will attract what is uniquely beneficial to you because you are focused in the right direction.