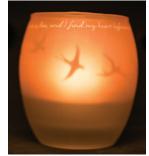

Candle is 3.5" tall, packaged in neoprene bag for travel, tealight candle included, votive insert into frosted candleholder. When lit, image appears as a shadow on frosted glass.

#222 - Ocean/Dante Infinite goodness has such wide arms.

#223 - Meadow/Spinoza The more joy we have, the more nearly perfect we are.

#224 - Birds/Whitman The strongest and sweetest songs yet remain to be sung.

#225 - Mountain/Rumi Only from the heart can you touch the sky.