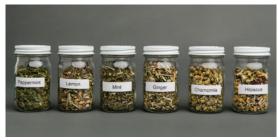

- · Organic herbal blends
- · Caffeine free
- · Made in small batches in RI
- · Each tin makes approx. 40 cups of tea

#80 - Peppermint Positive, Open, Limitless

#84 - Ginger Present, Passionate, Purposeful

#85 - Hibiscus Peace, Beauty, Change

I am Happy

I am Creating

I am Free

I am Peace

I am Beauty

I am Change

#81 - Lemon

Happy, Creating, Free

#82 - Chamomile Joyous, Balanced, Healthy

#86 - Lemon Ginger

Fearless, Focused, Ready

I am Fearles

am Focused

I am Ready

#83 - Mint Safe, Centered, Loved

#87 - Nettles Brave, Healing, Blessed

#120 - Tea Sample Set (8 small jars)

#101 Gift Set: tea, cup, strainer

#100 - JamTra Tea Strainer

#130 - Tea to Go Bag

Our JamTra Tea to Go kit contains three organic tea blends that make approx. 10 cups each, plus a tea strainer. Toss it in your bag, your briefcase or your luggage, you will always have lamTra Tea on hand to add to any hot cup of water!