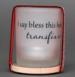

Candle is 3.5" tall, packaged in neoprene bag for travel, tealight candle included, votive insert into frosted candleholder. When lit, image appears as a shadow on frosted glass.

#222 - Ocean/Dante Infinite goodness has such wide arms.

#### #401 - House/Jarjo

l say bless this house with stars, transfix us with love.