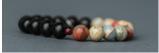

> Candle is 2.75" tall. Tealight candle included.

lamTra Beads are more than jewelry, they're an opportunity to get quiet and give thanks for friends and family, appreciating what's come into your day, sending love and care where they're needed - bead-by-bead - every day. You may call it meditation or prayer or focus. You may go through half the beads or the whole string. Be in your bed or in your car or on a park bench. Wear them around your neck or your wrist. However you use them, lamTra Beads are your tool for staying centered, appreciative, and heading in a positive direction.

Made of 108 ebony beads with a pewter bee charm by a cottage industry of women in rural RI. Ebony wood symbolizes beauty. The pewter bee represents the honey of life. The red glass bead symbolizes passion.