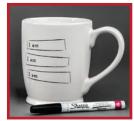

# 16 fl. oz. ceramic cup available in 8 mantras and create your own hand washing suggested

What we focus our attention on is what we experience. With your lamTra Cup, it can be easy to anchor positive intentions for yourself and your life. Choose the trio of intentions that best aligns with how you want to feel. Repeat your mantras - those on your cup plus any other mantra that serves you - with each sip. Drink in your positive energy, trusting that your mantras will attract what is uniquely beneificial to you because you're focused in the right direction. You don't have to be specific about the details; they'll align themselves with your intention. Repeat throughout the day. In addition to keeping your body well hydrated and happy, you'll find your day-to-day experiences reflect who you say you are. You CAN change your life.