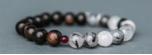

> Candle is 2.75" tall. Tealight candle included.

lamTra Beads are more than jewelry, they're an opportunity to get quiet and give thanks for friends and family, appreciating what's come into your day, sending love and care where they're needed - bead-by-bead - every day. You may call it meditation or prayer or focus. You may go through half the beads or the whole string. Be in your bed or in your car or on a park bench. Wear them around your neck or your wrist. However you use them, lamTra Beads are your tool for staying centered, appreciative, and heading in a positive direction.

Made of 108 ebony beads with a pewter bee charm by a cottage industry of women in rural RI. Ebony wood symbolizes beauty. The pewter bee represents the honey of life. The red glass bead symbolizes passion.