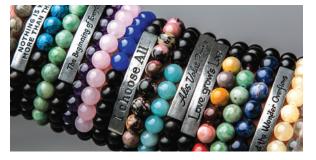

Words have power to focus the mind and help bring your intentions to life. That's why lamTra Quote Stacks are more than jewelry, they're a healing spell made of the phrase you choose to wear on your body. Select the quote that resonates for you, and allow the wearable art around your wrist to support your life journey.

Stacked with intention, each bracelet is brought to you by a cottage industry of women in rural RI, and tagged with the quote and author. Made of semiprecious stones and an engraved pewter bar with your quote.

### #24b - Make Voyages/blue agate

#24c - I Choose All/blue picasso

#24d - The Beginning/aventurine

#24e - Miles to Go/aqua terra jasper

#24f - Nothing/snowflake obsidian

#24g - Love is Enough/rose quartz

#24h - I Will Stand Firmly/amazonite