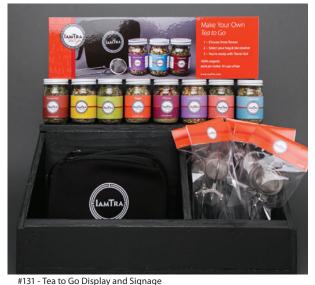

#87 - Nettles Brave, Healing, Blessed

#120 - Tea Sample Set (8 small jars)

#101 Gift Set: tea, cup, strainer

#100 - JamTra Tea Strainer

#130 - Tea to Go Bag

Our JamTra Tea to Go kit contains three organic tea blends that make approx. 10 cups each, plus a tea strainer. Toss it in your bag, your briefcase or your luggage, you will always have lamTra Tea on hand to add to any hot cup of water!

- Organic herbal blends
- Caffeine free
- Made in small batches in RI
- Each tin makes approx. 10 cups of tea

Tea to Go Sets #88 - Mint, Ginger, Hibiscus #89 - Lemon Ginger, Chamomile, Peppermint

#121 - Tea to Go singles: hibiscus #122 - Tea to Go singles: mint #123 - Tea to Go singles: peppermint #124 - Tea to Go singles: chamomile #125 - Tea to Go singles: ginger #126 - Tea to Go singles: lemon ginger #127 - Tea to Go singles: nettles #128 - Tea to Go singles: lemon

#132 - Opening Order Tea to Go Display:

48 tea to go, 6 strainers, 6 bags, 8 tea offset

Words have power to focus the mind and help bring our intentions to life. Harness the intentions of the group that sits at your table with the table water bottle.