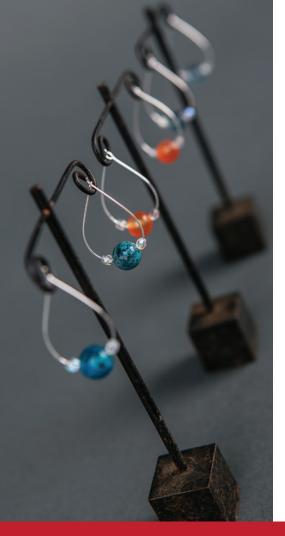

Dangling with intention, these high quality earrings are made by a cottage industry of women in rural RI, and packaged smartly with the name and properties of your stone. Brass hoops with silver plate, two cut glass beads, plus one of 21 semi-precious stones to support your dreams.