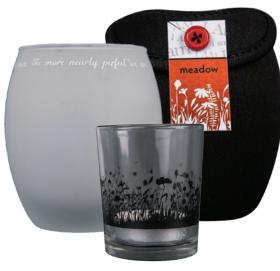

Candle is 3.5" tall, packaged in neoprene bag for travel, tealight candle included, votive insert into frosted candleholder. When lit, image appears as a shadow on frosted glass.

#222 - Ocean/Dante Infinite goodness has such wide arms.

#223 - Meadow/Spinoza The more joy we have, the more nearly perfect we are.

#224 - Birds/Whitman The strongest and sweetest songs yet remain to be sung.

#225 - Mountain/Rumi Only from the heart can you touch the sky.