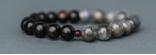

> Candle is 2.75" tall. Tealight candle included.

lamTra Beads are more than jewelry, they're an opportunity to get quiet and give thanks for friends and family, appreciating what's come into your day, sending love and care where they're needed - bead-by-bead - every day. You may call it meditation or prayer or focus. You may go through half the beads or the whole string. Be in your bed or in your car or on a park bench. Wear them around your neck or your wrist. However you use them, lamTra Beads are your tool for staying centered, appreciative, and heading in a positive direction.

Made of 108 ebony beads with a pewter bee charm by a cottage industry of women in rural RI. Ebony wood symbolizes beauty. The pewter bee represents the honey of life. The red glass bead symbolizes passion.