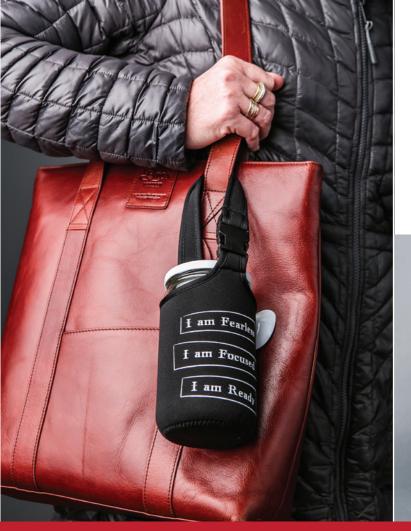

34 fl. oz. swing top glass water bottle with wire bail

stopper

Fill it up, strap it on, and go! With your Jar-to-Go, you have easy access to healthy food or drink – right when you need it. Fill the jar with lemon water, tea, fruit smoothie, salad, granola, nuts...slide it into the insulating, protective neoprene bag and clip it on your purse or backpack. Take your Jar-to-Go on the road, and nourish yourself with healthy choices and positive intentions – any time.

Your glass jar holds 25 oz. of food or drink, comes with a wooden spork (combo spoon and fork), and features 3 mantras on its neoprene bag with strap. *Neoprene bag keeps contents hot or cold.* 

#12 - Positive, Open, Limitless#13 - Joyous, Balanced, Healthy#14 - Fearless, Focused, Ready