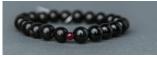

Made of 108 ebony beads with a pewter bee charm by a cottage industry of women in rural RI. Ebony wood symbolizes beauty. The pewter bee represents the honey of life. The red glass bead symbolizes passion.

#28 - 108 Necklace/Wrap in Jar

24 necklaces, display, 2 free necks offset #21 - Display & Signage

#19a - aventurine: success, clarity, prosperity

#19c - amazonite: lessens stress, strengthens self-esteem