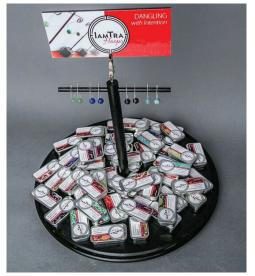

#132 - Opening Order Tea to Go Display:

48 tea to go, 6 strainers, 6 bags, 8 tea offset

Words have power to focus the mind and help bring our intentions to life. Harness the intentions of the group that sits at your table with the table water bottle.