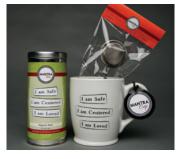

#87 - Nettles Brave, Healing, Blessed

#120 - Tea Sample Set (8 small jars)

#101 Gift Set: tea, cup, strainer

#100 - JamTra Tea Strainer

#130 - Tea to Go Bag

Our JamTra Tea to Go kit contains three organic tea blends that make approx. 10 cups each, plus a tea strainer. Toss it in your bag, your briefcase or your luggage, you will always have lamTra Tea on hand to add to any hot cup of water!