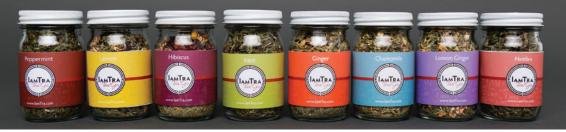

- · Organic herbal blends
- · Caffeine free
- · Made in small batches in RI
- · Each tin makes approx. 40 cups of tea

#80 - Peppermint Positive, Open, Limitless

#84 - Ginger Present, Passionate, Purposeful

#85 - Hibiscus Peace, Beauty, Change

I am Happy

I am Creating

I am Free

I am Peace

I am Beauty

I am Change

#81 - Lemon

Happy, Creating, Free

#82 - Chamomile Joyous, Balanced, Healthy

#86 - Lemon Ginger

Fearless, Focused, Ready

I am Fearles

am Focused

I am Ready

#83 - Mint Safe, Centered, Loved

#87 - Nettles Brave, Healing, Blessed

#120 - Tea Sample Set (8 small jars)

#101 Gift Set: tea, cup, strainer

#100 - JamTra Tea Strainer

#130 - Tea to Go Bag

Our JamTra Tea to Go kit contains three organic tea blends that make approx. 10 cups each, plus a tea strainer. Toss it in your bag, your briefcase or your luggage, you will always have lamTra Tea on hand to add to any hot cup of water!