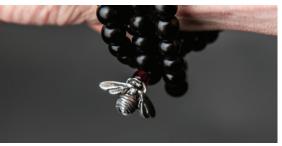

> Candle is 2.75" tall. Tealight candle included.

lamTra Beads are more than jewelry, they're an opportunity to get quiet and give thanks for friends and family, appreciating what's come into your day, sending love and care where they're needed - bead-by-bead - every day. You may call it meditation or prayer or focus. You may go through half the beads or the whole string. Be in your bed or in your car or on a park bench. Wear them around your neck or your wrist. However you use them, lamTra Beads are your tool for staying centered, appreciative, and heading in a positive direction.

Made of 108 ebony beads with a pewter bee charm by a cottage industry of women in rural RI. Ebony wood symbolizes beauty. The pewter bee represents the honey of life. The red glass bead symbolizes passion.