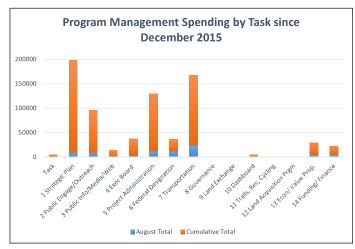

Expected spending through October 15, 2016 is \$936K.

Cost by Task Mountain Accord Proram Management contract beginning December 14, 2-16

|                          |            |           |           |          |           |           | This     | Month     |            |          |          |        |            | Т           |           |
|--------------------------|------------|-----------|-----------|----------|-----------|-----------|----------|-----------|------------|----------|----------|--------|------------|-------------|-----------|
|                          | 1          |           |           |          |           |           |          |           |            |          |          |        |            | 70          | umulative |
| Task                     | Previous   | ⊔ Cons.   | People/Pl | Exoro    | HMG       | Barber    | ZBPF     | Finlinson | Grassroots | Albrecht | Nilsson  | Rivers | August Tot | 1           | Total     |
| 1 Strategic Plan         | \$ 4,995   |           |           |          |           |           |          |           |            |          |          |        | \$ -       | \$          | 4,995     |
| 2 Public Engage/Outreach | \$ 188,962 | \$ 540    | \$ 346    | \$ 8,669 |           |           |          |           |            |          |          |        | \$ 9,55    | 5 \$        | 198,517   |
| 3 Public Info/Media/Web  | \$ 87,610  | \$ 1,013  |           |          |           |           |          |           | \$ 7,405   |          |          |        | \$ 8,41    | 3 \$        | 96,028    |
| 4 Exec Board             | \$ 13,461  |           |           |          |           | \$ 623    |          |           |            |          |          |        | \$ 62      | 3 \$        | 14,084    |
| 5 Project Administration | \$ 33,790  | \$ 337    |           |          |           | \$ 1,150  |          |           |            |          | \$ 2,228 |        | \$ 3,71    | 5 \$        | 37,505    |
| 6 Federal Designation    | \$ 116,739 | \$ 3,307  |           |          |           | \$ 9,107  |          |           |            |          |          |        | \$ 12,41   | 4 \$        | 129,153   |
| 7 Transportation         | \$ 23,829  | \$ 12,960 |           |          |           | \$ 100    |          |           |            |          |          |        | \$ 13,06   | <b>)</b> \$ | 36,889    |
| 8 Governance             | \$ 142,854 | \$ 1,418  |           |          | \$ 15,150 |           |          | \$ 8,375  |            |          |          |        | \$ 24,94   | 3 \$        | 167,797   |
| 9 Land Exchange          | \$ 270     |           |           |          |           |           |          |           |            |          |          |        | \$ -       | \$          | 270       |
| 10 Dashboard             | \$ 945     |           |           |          |           |           |          |           |            |          |          |        | \$ -       | \$          | 945       |
| 11 Trails, Rec, Cycling  | \$ 4,426   | \$ 405    |           |          |           |           |          |           |            |          |          |        | \$ 40      | 5 \$        | 4,831     |
| 12 Land Acquisition Prgm | \$ -       |           |           |          |           |           |          |           |            |          |          |        | \$ -       | \$          | -         |
| 13 Econ/ Value Prop.     | \$ 338     |           |           |          |           |           |          |           |            |          |          |        | \$ -       | \$          | 338       |
| 14 Funding/ Finance      | \$ 24,026  | \$ 135    |           |          |           |           | \$ 4,925 |           |            |          |          |        | \$ 5,06    | <b>)</b> \$ | 29,086    |
| Direct Expenses          | \$ 17,299  | \$ 4,833  |           |          |           |           |          |           |            |          |          |        | \$ 4,83    | 3 \$        | 22,132    |
| Total                    | \$ 659,543 | \$ 24,948 | \$ 346    | \$ 8,669 | \$ 15,150 | \$ 10,980 | \$ 4,925 | \$ 8,375  | \$ 7,405   | \$ -     | \$ 2,228 | \$ -   | \$ 83,02   | 6 \$        | 742,569   |

Invoice #: MA-WFRC-9 Billing Peri 2016 August

This chart shows spending for the four largest tasks.