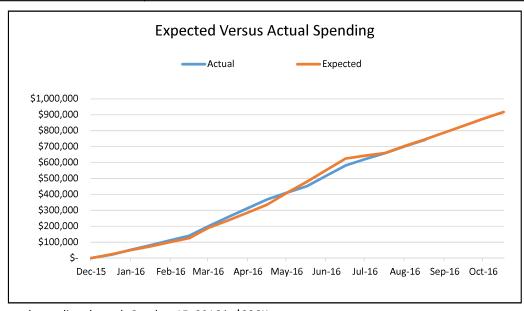

| Contract Amount                                 | \$<br>1,000,000 |
|-------------------------------------------------|-----------------|
| Expected spending through October 15, 2016      | \$<br>936,160   |
| Previously Invoiced                             | \$<br>659,543   |
| Current Invoice                                 | \$<br>83,026    |
| Total Invoiced To Date                          | \$<br>742,569   |
| Remaining Contract Amount as of Current Invoice | \$<br>257,431   |

Expected spending through October 15, 2016 is \$936K.

Cost by Task Mountain Accord Proram Management contract beginning December 14, 2-16

|                          |            |           |           |          |           |           | This     | Month     |            |          |          |        |            | Т           |           |
|--------------------------|------------|-----------|-----------|----------|-----------|-----------|----------|-----------|------------|----------|----------|--------|------------|-------------|-----------|
|                          | 1          |           |           |          |           |           |          |           |            |          |          |        |            | 70          | umulative |
| Task                     | Previous   | ⊔ Cons.   | People/Pl | Exoro    | HMG       | Barber    | ZBPF     | Finlinson | Grassroots | Albrecht | Nilsson  | Rivers | August Tot | 1           | Total     |
| 1 Strategic Plan         | \$ 4,995   |           |           |          |           |           |          |           |            |          |          |        | \$ -       | \$          | 4,995     |
| 2 Public Engage/Outreach | \$ 188,962 | \$ 540    | \$ 346    | \$ 8,669 |           |           |          |           |            |          |          |        | \$ 9,55    | 5 \$        | 198,517   |
| 3 Public Info/Media/Web  | \$ 87,610  | \$ 1,013  |           |          |           |           |          |           | \$ 7,405   |          |          |        | \$ 8,41    | 3 \$        | 96,028    |
| 4 Exec Board             | \$ 13,461  |           |           |          |           | \$ 623    |          |           |            |          |          |        | \$ 62      | 3 \$        | 14,084    |
| 5 Project Administration | \$ 33,790  | \$ 337    |           |          |           | \$ 1,150  |          |           |            |          | \$ 2,228 |        | \$ 3,71    | 5 \$        | 37,505    |
| 6 Federal Designation    | \$ 116,739 | \$ 3,307  |           |          |           | \$ 9,107  |          |           |            |          |          |        | \$ 12,41   | 4 \$        | 129,153   |
| 7 Transportation         | \$ 23,829  | \$ 12,960 |           |          |           | \$ 100    |          |           |            |          |          |        | \$ 13,06   | <b>)</b> \$ | 36,889    |
| 8 Governance             | \$ 142,854 | \$ 1,418  |           |          | \$ 15,150 |           |          | \$ 8,375  |            |          |          |        | \$ 24,94   | 3 \$        | 167,797   |
| 9 Land Exchange          | \$ 270     |           |           |          |           |           |          |           |            |          |          |        | \$ -       | \$          | 270       |
| 10 Dashboard             | \$ 945     |           |           |          |           |           |          |           |            |          |          |        | \$ -       | \$          | 945       |
| 11 Trails, Rec, Cycling  | \$ 4,426   | \$ 405    |           |          |           |           |          |           |            |          |          |        | \$ 40      | 5 \$        | 4,831     |
| 12 Land Acquisition Prgm | \$ -       |           |           |          |           |           |          |           |            |          |          |        | \$ -       | \$          | -         |
| 13 Econ/ Value Prop.     | \$ 338     |           |           |          |           |           |          |           |            |          |          |        | \$ -       | \$          | 338       |
| 14 Funding/ Finance      | \$ 24,026  | \$ 135    |           |          |           |           | \$ 4,925 |           |            |          |          |        | \$ 5,06    | <b>)</b> \$ | 29,086    |
| Direct Expenses          | \$ 17,299  | \$ 4,833  |           |          |           |           |          |           |            |          |          |        | \$ 4,83    | 3 \$        | 22,132    |
| Total                    | \$ 659,543 | \$ 24,948 | \$ 346    | \$ 8,669 | \$ 15,150 | \$ 10,980 | \$ 4,925 | \$ 8,375  | \$ 7,405   | \$ -     | \$ 2,228 | \$ -   | \$ 83,02   | 6 \$        | 742,569   |