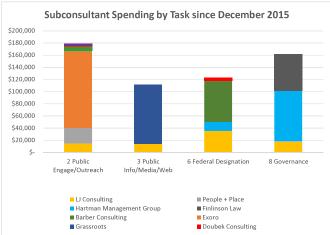

Expected spending through October 15, 2016 is \$936K.

Cost by Task Mountain Accord Proram Management contract beginning December 14, 2-16

|                          |            |           |           |          |           |           | This     | Month     |            |          |          |        |            | Т           |           |
|--------------------------|------------|-----------|-----------|----------|-----------|-----------|----------|-----------|------------|----------|----------|--------|------------|-------------|-----------|
|                          | 1          |           |           |          |           |           |          |           |            |          |          |        |            | 70          | umulative |
| Task                     | Previous   | ⊔ Cons.   | People/Pl | Exoro    | HMG       | Barber    | ZBPF     | Finlinson | Grassroots | Albrecht | Nilsson  | Rivers | August Tot | 1           | Total     |
| 1 Strategic Plan         | \$ 4,995   |           |           |          |           |           |          |           |            |          |          |        | \$ -       | \$          | 4,995     |
| 2 Public Engage/Outreach | \$ 188,962 | \$ 540    | \$ 346    | \$ 8,669 |           |           |          |           |            |          |          |        | \$ 9,55    | 5 \$        | 198,517   |
| 3 Public Info/Media/Web  | \$ 87,610  | \$ 1,013  |           |          |           |           |          |           | \$ 7,405   |          |          |        | \$ 8,41    | 3 \$        | 96,028    |
| 4 Exec Board             | \$ 13,461  |           |           |          |           | \$ 623    |          |           |            |          |          |        | \$ 62      | 3 \$        | 14,084    |
| 5 Project Administration | \$ 33,790  | \$ 337    |           |          |           | \$ 1,150  |          |           |            |          | \$ 2,228 |        | \$ 3,71    | 5 \$        | 37,505    |
| 6 Federal Designation    | \$ 116,739 | \$ 3,307  |           |          |           | \$ 9,107  |          |           |            |          |          |        | \$ 12,41   | 4 \$        | 129,153   |
| 7 Transportation         | \$ 23,829  | \$ 12,960 |           |          |           | \$ 100    |          |           |            |          |          |        | \$ 13,06   | <b>)</b> \$ | 36,889    |
| 8 Governance             | \$ 142,854 | \$ 1,418  |           |          | \$ 15,150 |           |          | \$ 8,375  |            |          |          |        | \$ 24,94   | 3 \$        | 167,797   |
| 9 Land Exchange          | \$ 270     |           |           |          |           |           |          |           |            |          |          |        | \$ -       | \$          | 270       |
| 10 Dashboard             | \$ 945     |           |           |          |           |           |          |           |            |          |          |        | \$ -       | \$          | 945       |
| 11 Trails, Rec, Cycling  | \$ 4,426   | \$ 405    |           |          |           |           |          |           |            |          |          |        | \$ 40      | 5 \$        | 4,831     |
| 12 Land Acquisition Prgm | \$ -       |           |           |          |           |           |          |           |            |          |          |        | \$ -       | \$          | -         |
| 13 Econ/ Value Prop.     | \$ 338     |           |           |          |           |           |          |           |            |          |          |        | \$ -       | \$          | 338       |
| 14 Funding/ Finance      | \$ 24,026  | \$ 135    |           |          |           |           | \$ 4,925 |           |            |          |          |        | \$ 5,06    | <b>)</b> \$ | 29,086    |
| Direct Expenses          | \$ 17,299  | \$ 4,833  |           |          |           |           |          |           |            |          |          |        | \$ 4,83    | 3 \$        | 22,132    |
| Total                    | \$ 659,543 | \$ 24,948 | \$ 346    | \$ 8,669 | \$ 15,150 | \$ 10,980 | \$ 4,925 | \$ 8,375  | \$ 7,405   | \$ -     | \$ 2,228 | \$ -   | \$ 83,02   | 6 \$        | 742,569   |