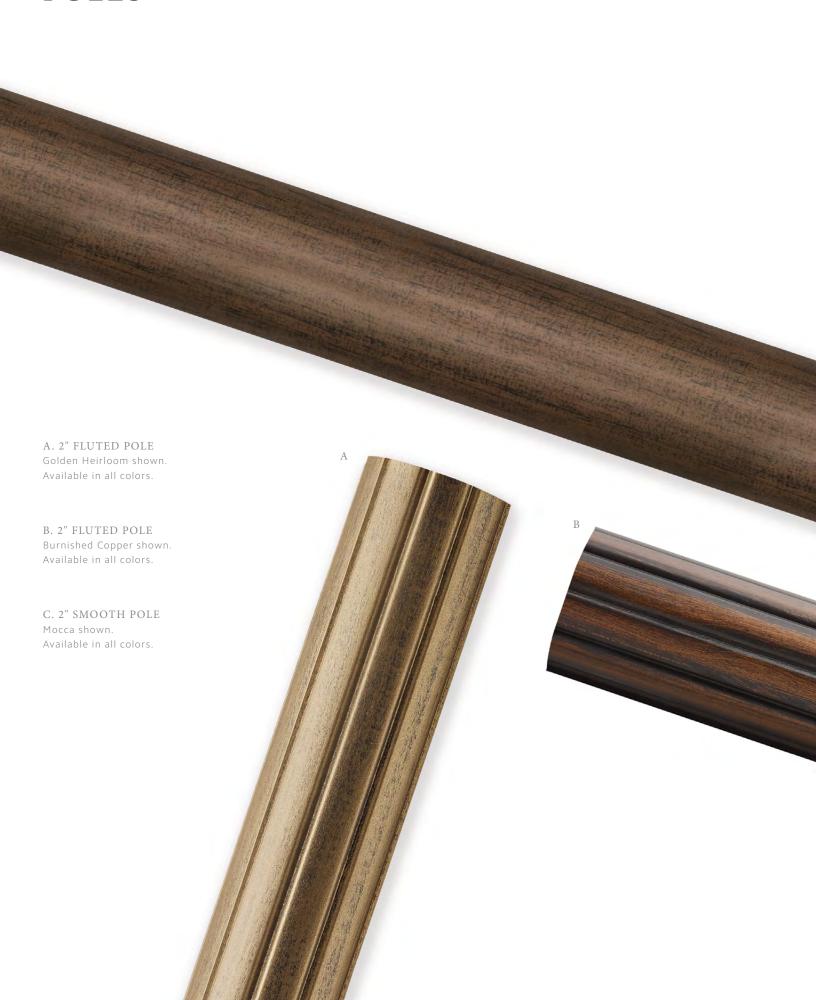

yered finishes demonstrate the revival of nobility. Complex, decorative elements awaken your soul to the allure that is instilled in every detail. Evoking intrigue and fascination of times past is the charm that the Kirsch<sup>®</sup> Renaissance<sup>®</sup> Collection carries, which makes it a perfect extension of adornment that sets the tone of honorable traditions for generations to come.



#### FINIALS

#### A. ARMADA

Tortoise shown. Size: 2" Available in all colors.

#### B. VICTORIAN

Golden Heirloom shown Size: 2"

Available in all colors.

#### C. KENSINGTON

Burnished Copper shown. Size: 2" Available in all colors.





RENAISSANCE Bronze shown. Size 2". Available in all colors.





### FINIALS



HASTINGS
Burnished Copper shown. Size 2".
Available in all colors.



### POLES





### RINGS







RING Bronze shown. Size 2". Available in all colors.





VICTORIAN Golden Heirloom Shown

### BRACKETS







ARMADA Tortoise Shown

## COLORS









TORTOISE



GOLDEN HEIRLOOM







BUCKINGHAM\* redefining luxury

DESIGNER METALS<sup>™</sup> inspiring brilliance

WOOD TRENDS<sup>™</sup> renewing traditions

WROUGHT IRON forging artistry

RENAISSANCE<sup>™</sup> awakening perfection

ARCHITRAC\* practical precision

ESTATE<sup>™</sup> innovating comfort