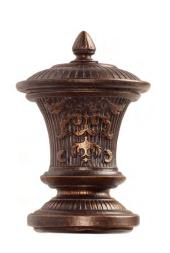

#### FINIALS

### FINIALS

HASTINGS
Burnished Copper shown. Size 2".
Available in all colors.