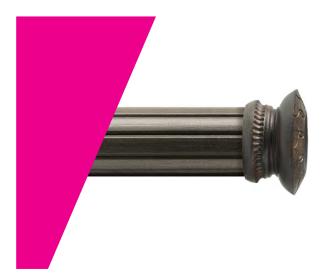

# **I**K KIRSCH<sup>®</sup>



RENAISSANCE<sup>TM</sup>













#### AWAKENING

Perfection

Reminiscent of prestigious ancient times, the Renaissance<sup>®</sup> Collection brings a majestic opulence as the finishing touch to your room. Designed upon the old world principles of capturing individuality and beauty and inspired by royal distinction, the depth of beautiful, layered finishes demonstrate the revival of nobility. Complex, decorative elements awaken your soul to the allure that is instilled in every detail. Evoking intrigue and fascination of times past is the charm that the Kirsch<sup>®</sup> Renaissance<sup>®</sup> Collection carries, which makes it a perfect extension of adornment that sets the tone of honorable traditions for generations to come.



#### FINIALS

#### A. ARMADA

Tortoise shown. Size: 2" Available in all colors.