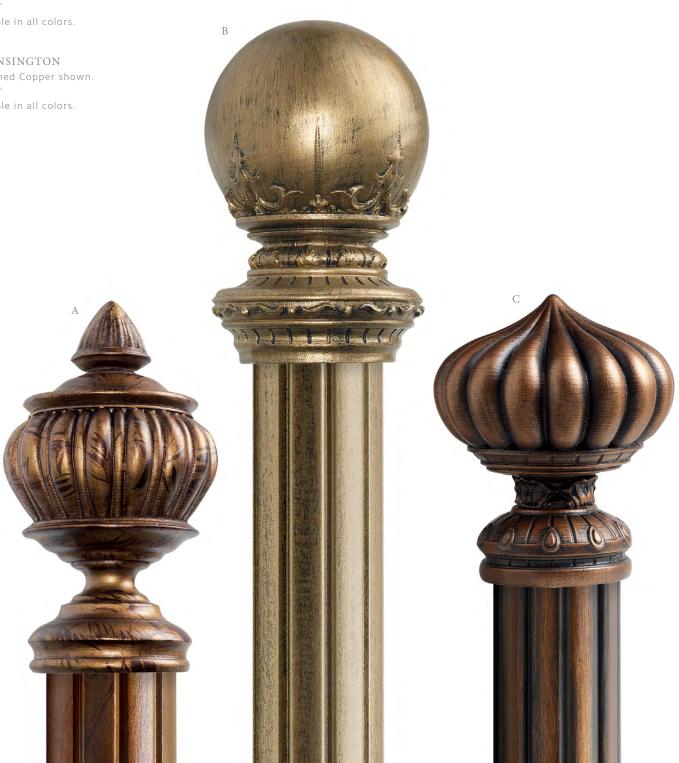

#### A. ARMADA

Tortoise shown. Size: 2" Available in all colors.

#### B. VICTORIAN

Golden Heirloom shown Size: 2"

Available in all colors.

#### C. KENSINGTON

Burnished Copper shown. Size: 2" Available in all colors.

RENAISSANCE Bronze shown. Size 2". Available in all colors.