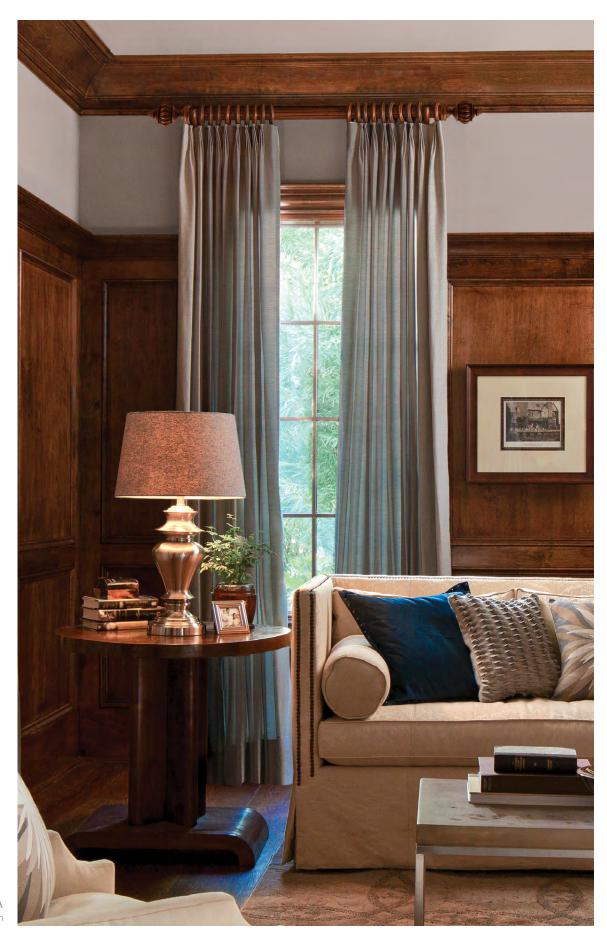

#### AWAKENING

Perfection

Reminiscent of prestigious ancient times, the Renaissance<sup>®</sup> Collection brings a majestic opulence as the finishing touch to your room. Designed upon the old world principles of capturing individuality and beauty and inspired by royal distinction, the depth of beautiful, layered finishes demonstrate the revival of nobility. Complex, decorative elements awaken your soul to the allure that is instilled in every detail. Evoking intrigue and fascination of times past is the charm that the Kirsch<sup>®</sup> Renaissance<sup>®</sup> Collection carries, which makes it a perfect extension of adornment that sets the tone of honorable traditions for generations to come.