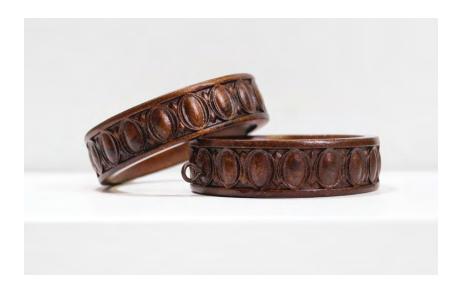

### RINGS

RING Bronze shown. Size 2". Available in all colors.

VICTORIAN Golden Heirloom Shown