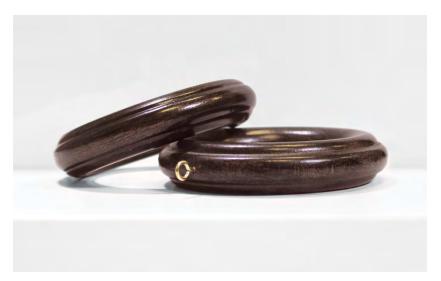

### RINGS

RING Bronze shown. Size 2". Available in all colors.

VICTORIAN Golden Heirloom Shown