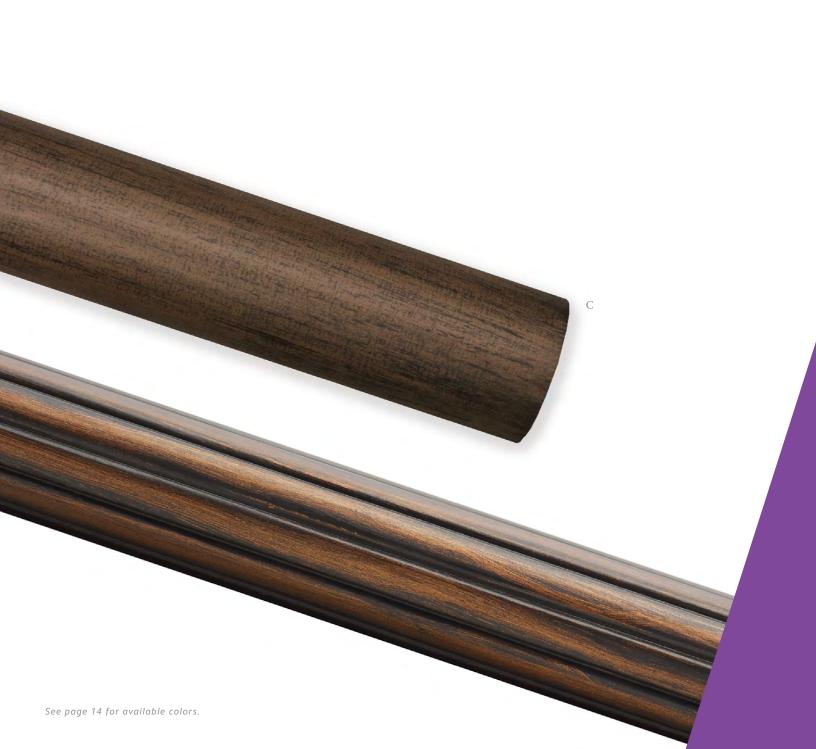

red finishes demonstrate the revival of nobility. Complex, decorative elements awaken your soul to the allure that is instilled in every detail. Evoking intrigue and fascination of times past is the charm that the Kirsch<sup>®</sup> Renaissance<sup>®</sup> Collection carries, which makes it a perfect extension of adornment that sets the tone of honorable traditions for generations to come.



#### FINIALS

#### A. ARMADA

Tortoise shown. Size: 2" Available in all colors.

#### B. VICTORIAN

Golden Heirloom shown Size: 2"

Available in all colors.

#### C. KENSINGTON

Burnished Copper shown. Size: 2" Available in all colors.





RENAISSANCE Bronze shown. Size 2". Available in all colors.





### FINIALS



HASTINGS
Burnished Copper shown. Size 2".
Available in all colors.



### POLES





### RINGS







RING Bronze shown. Size 2". Available in all colors.





VICTORIAN Golden Heirloom Shown

### BRACKETS







ARMADA Tortoise Shown

## COLORS









TORTOISE



GOLDEN HEIRLOOM







BUCKINGHAM\* redefining luxury

DESIGNER METALS<sup>™</sup> inspiring brilliance

WOOD TRENDS<sup>™</sup> renewing traditions

WROUGHT IRON forging artistry

RENAISSANCE<sup>™</sup> awakening perfection

ARCHITRAC\* practical precision

ESTATE<sup>™</sup> innovating comfort