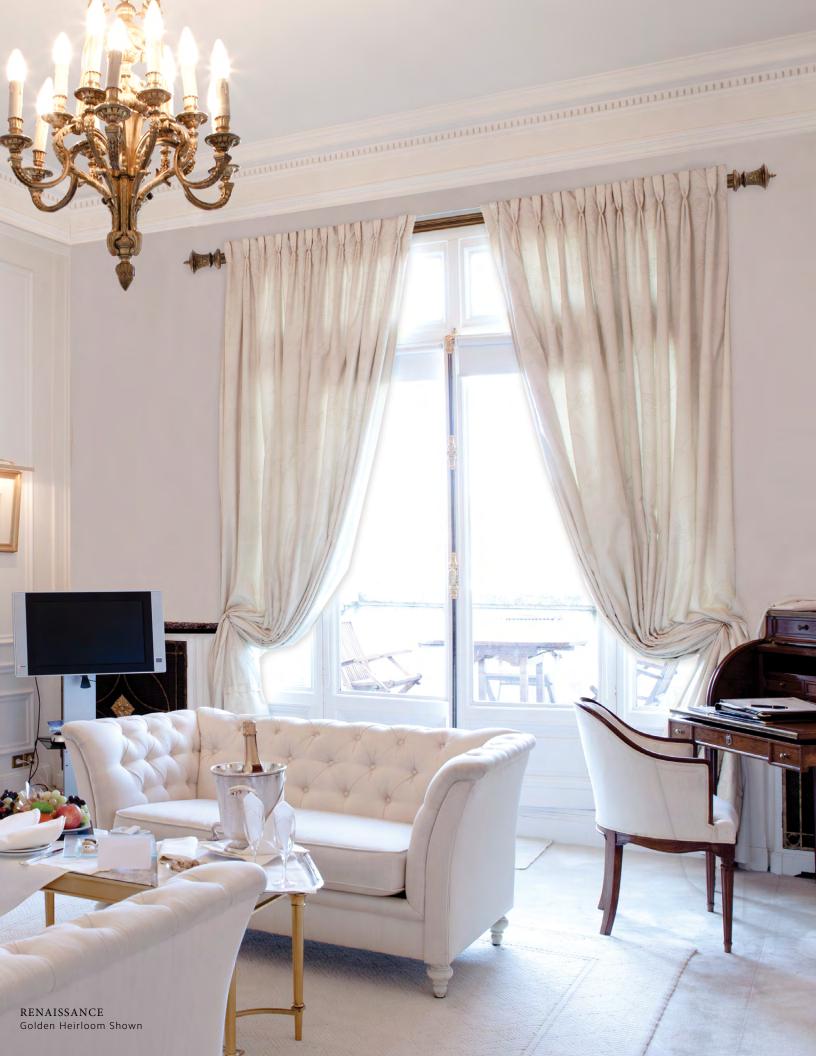

#### AWAKENING

Perfection

Reminiscent of prestigious ancient times, the Renaissance<sup>®</sup> Collection brings a majestic opulence as the finishing touch to your room. Designed upon the old world principles of capturing individuality and beauty and inspired by royal distinction, the depth of beautiful, layered finishes demonstrate the revival of nobility. Complex, decorative elements awaken your soul to the allure that is instilled in every detail. Evoking intrigue and fascination of times past is the charm that the Kirsch<sup>®</sup> Renaissance<sup>®</sup> Collection carries, which makes it a perfect extension of adornment that sets the tone of honorable traditions for generations to come.

## COLORS

TORTOISE

GOLDEN HEIRLOOM

BUCKINGHAM\* redefining luxury

DESIGNER METALS<sup>™</sup> inspiring brilliance

WOOD TRENDS<sup>™</sup> renewing traditions

WROUGHT IRON forging artistry

RENAISSANCE<sup>™</sup> awakening perfection