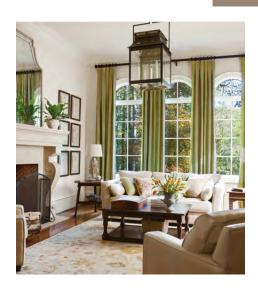

#### AWAKENING

Perfection

Reminiscent of prestigious ancient times, the Renaissance<sup>®</sup> Collection brings a majestic opulence as the finishing touch to your room. Designed upon the old world principles of capturing individuality and beauty and inspired by royal distinction, the depth of beautiful, layered finishes demonstrate the revival of nobility. Complex, decorative elements awaken your soul to the allure that is instilled in every detail. Evoking intrigue and fascination of times past is the charm that the Kirsch<sup>®</sup> Renaissance<sup>®</sup> Collection carries, which makes it a perfect extension of adornment that sets the tone of honorable traditions for generations to come.