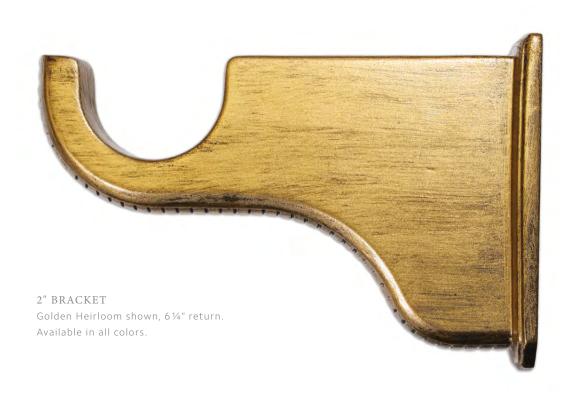

d in every detail. Evoking intrigue and fascination of times past is the charm that the Kirsch<sup>®</sup> Renaissance<sup>®</sup> Collection carries, which makes it a perfect extension of adornment that sets the tone of honorable traditions for generations to come.



#### FINIALS

#### A. ARMADA

Tortoise shown. Size: 2" Available in all colors.

#### B. VICTORIAN

Golden Heirloom shown Size: 2"

Available in all colors.

#### C. KENSINGTON

Burnished Copper shown. Size: 2" Available in all colors.





RENAISSANCE Bronze shown. Size 2". Available in all colors.





### FINIALS



HASTINGS
Burnished Copper shown. Size 2".
Available in all colors.



### POLES





### RINGS







RING Bronze shown. Size 2". Available in all colors.





VICTORIAN Golden Heirloom Shown

### BRACKETS







ARMADA Tortoise Shown

## COLORS









TORTOISE



GOLDEN HEIRLOOM







BUCKINGHAM\* redefining luxury

DESIGNER METALS<sup>™</sup> inspiring brilliance

WOOD TRENDS<sup>™</sup> renewing traditions

WROUGHT IRON forging artistry

RENAISSANCE<sup>™</sup> awakening perfection

ARCHITRAC\* practical precision

ESTATE<sup>™</sup> innovating comfort