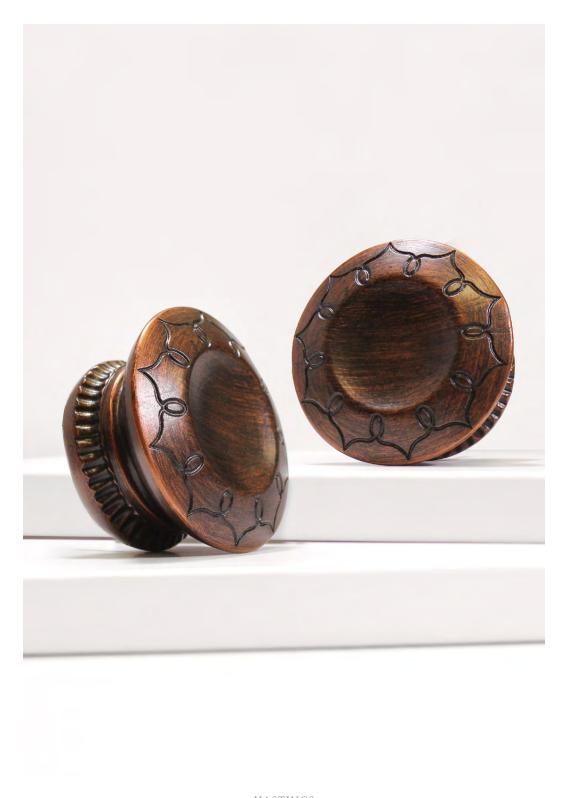

ividuality and beauty and inspired by royal distinction, the depth of beautiful, layered finishes demonstrate the revival of nobility. Complex, decorative elements awaken your soul to the allure that is instilled in every detail. Evoking intrigue and fascination of times past is the charm that the Kirsch<sup>®</sup> Renaissance<sup>®</sup> Collection carries, which makes it a perfect extension of adornment that sets the tone of honorable traditions for generations to come.



#### FINIALS

#### A. ARMADA

Tortoise shown. Size: 2" Available in all colors.

#### B. VICTORIAN

Golden Heirloom shown Size: 2"

Available in all colors.

#### C. KENSINGTON

Burnished Copper shown. Size: 2" Available in all colors.





RENAISSANCE Bronze shown. Size 2". Available in all colors.





### FINIALS



HASTINGS
Burnished Copper shown. Size 2".
Available in all colors.



### POLES





### RINGS







RING Bronze shown. Size 2". Available in all colors.





VICTORIAN Golden Heirloom Shown

### BRACKETS







ARMADA Tortoise Shown

## COLORS









TORTOISE



GOLDEN HEIRLOOM







BUCKINGHAM\* redefining luxury

DESIGNER METALS<sup>™</sup> inspiring brilliance

WOOD TRENDS<sup>™</sup> renewing traditions

WROUGHT IRON forging artistry

RENAISSANCE<sup>™</sup> awakening perfection

ARCHITRAC\* practical precision

ESTATE<sup>™</sup> innovating comfort