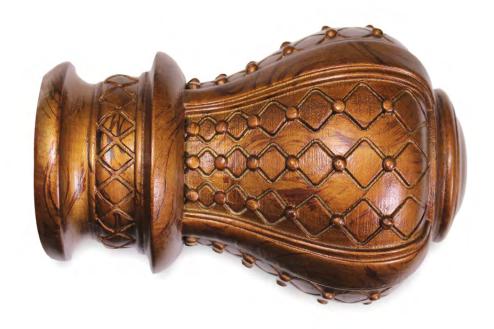

#### B. VICTORIAN

Golden Heirloom shown Size: 2"

Available in all colors.

### RINGS

RING Bronze shown. Size 2". Available in all colors.

VICTORIAN Golden Heirloom Shown