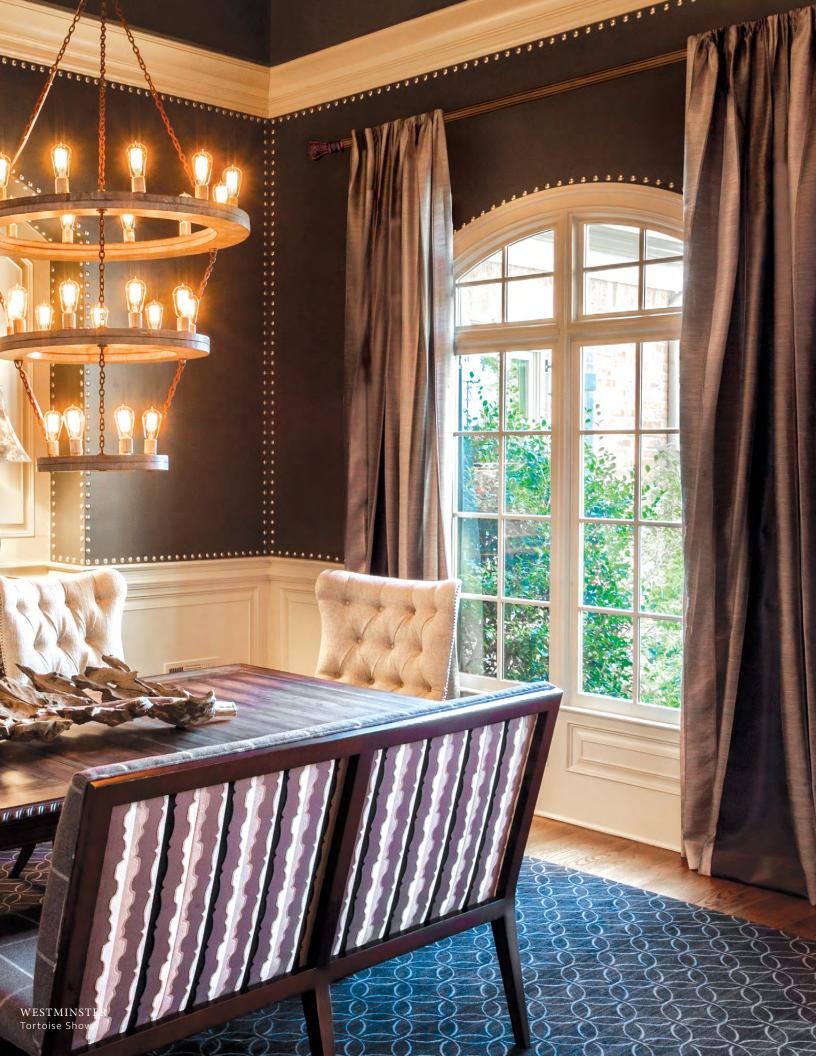

#### A. ARMADA

Tortoise shown. Size: 2" Available in all colors.

### BRACKETS

ARMADA Tortoise Shown