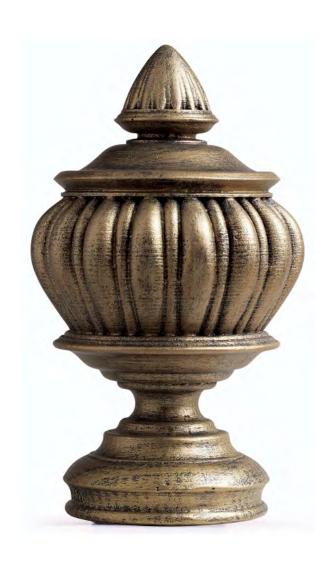

#### FINIALS

#### B. VICTORIAN

Golden Heirloom shown Size: 2"

Available in all colors.