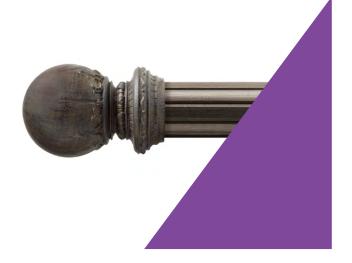

# **I**K KIRSCH<sup>®</sup>



RENAISSANCE<sup>TM</sup>













#### AWAKENING

Perfection

Reminiscent of prestigious ancient times, the Renaissance<sup>®</sup> Collection brings a majestic opulence as the finishing touch to your room. Designed upon the old world principles of capturing individuality and beauty and inspired by royal distinction, the depth of beautiful, layered finishes demonstrate the revival of nobility. Complex, decorative elements awaken your soul to the allure that is instilled in every detail. Evoking intrigue and fascination of times past is the charm that the Kirsch<sup>®</sup> Renaissance<sup>®</sup> Collection carries, which makes it a perfect extension of adornment that sets the tone of honorable traditions for generations to come.



#### FINIALS

#### A. ARMADA

Tortoise shown. Size: 2" Available in all colors.

#### B.