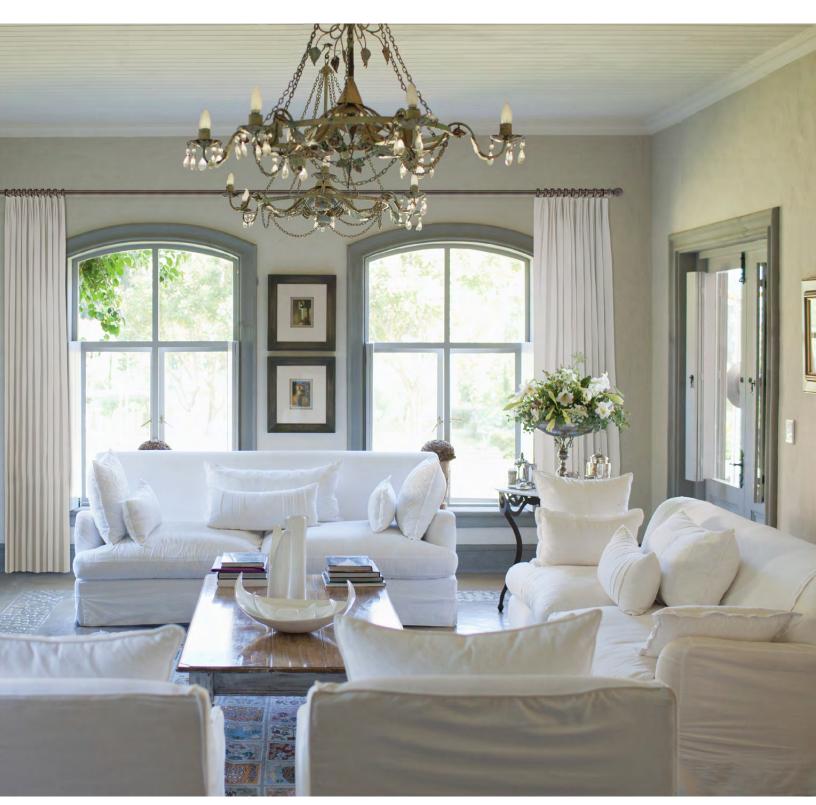

#### AWAKENING

Perfection

Reminiscent of prestigious ancient times, the Renaissance<sup>®</sup> Collection brings a majestic opulence as the finishing touch to your room. Designed upon the old world principles of capturing individuality and beauty and inspired by royal distinction, the depth of beautiful, layered finishes demonstrate the revival of nobility. Complex, decorative elements awaken your soul to the allure that is instilled in every detail. Evoking intrigue and fascination of times past is the charm that the Kirsch<sup>®</sup> Renaissance<sup>®</sup> Collection carries, which makes it a perfect extension of adornment that sets the tone of honorable traditions for generations to come.