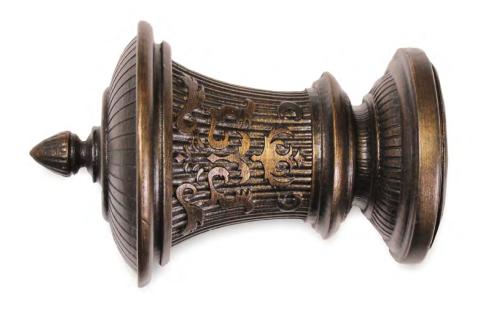

#### C. KENSINGTON

Burnished Copper shown. Size: 2" Available in all colors.

RENAISSANCE Bronze shown. Size 2". Available in all colors.