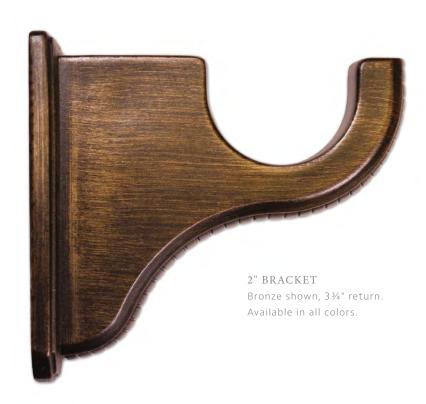

led in every detail. Evoking intrigue and fascination of times past is the charm that the Kirsch<sup>®</sup> Renaissance<sup>®</sup> Collection carries, which makes it a perfect extension of adornment that sets the tone of honorable traditions for generations to come.



#### FINIALS

#### A. ARMADA

Tortoise shown. Size: 2" Available in all colors.

#### B. VICTORIAN

Golden Heirloom shown Size: 2"

Available in all colors.

#### C. KENSINGTON

Burnished Copper shown. Size: 2" Available in all colors.





RENAISSANCE Bronze shown. Size 2". Available in all colors.





### FINIALS



HASTINGS
Burnished Copper shown. Size 2".
Available in all colors.



### POLES





### RINGS







RING Bronze shown. Size 2". Available in all colors.





VICTORIAN Golden Heirloom Shown

### BRACKETS







ARMADA Tortoise Shown

## COLORS









TORTOISE



GOLDEN HEIRLOOM







BUCKINGHAM\* redefining luxury

DESIGNER METALS<sup>™</sup> inspiring brilliance

WOOD TRENDS<sup>™</sup> renewing traditions

WROUGHT IRON forging artistry

RENAISSANCE<sup>™</sup> awakening perfection

ARCHITRAC\* practical precision

ESTATE<sup>™</sup> innovating comfort