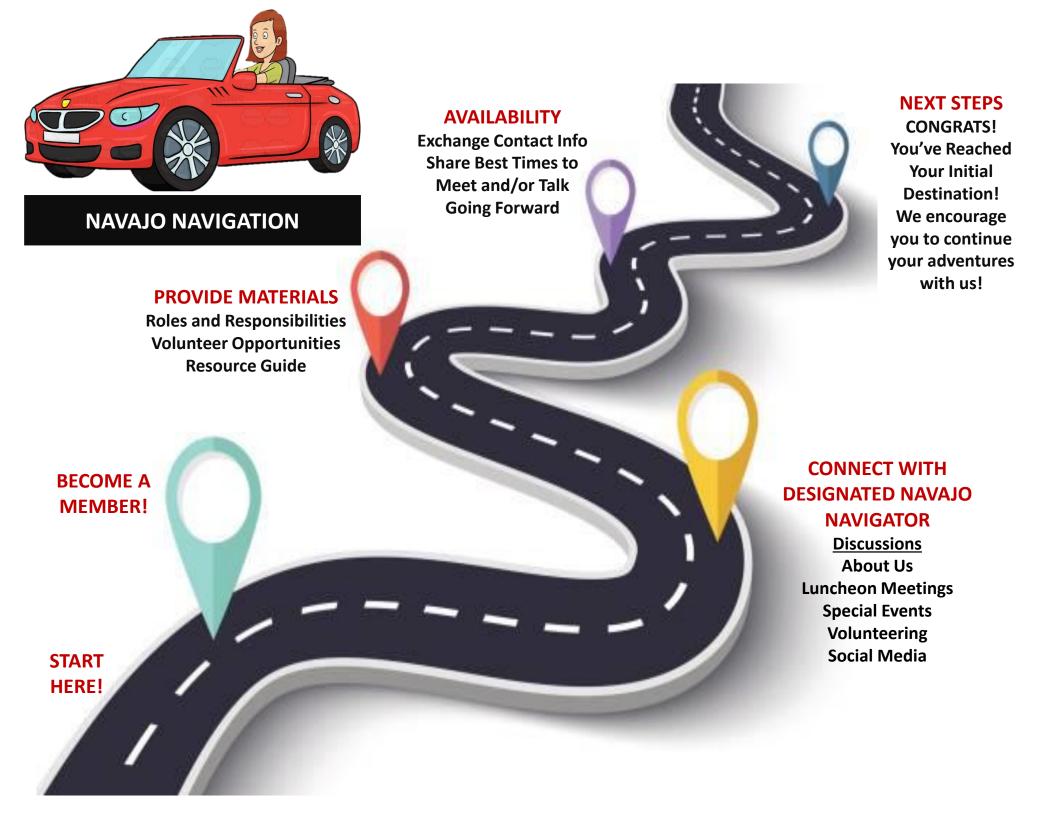

Once you become a member, someone from our club will call you for a coffee date and spend an hour with you getting to know you, talking about our club, and answering all your questions. She will be your **Designated Navajo Navigator** and your go-to person going forward, ready to assist you with your needs.

Here's what you can expect as a new member:

- 1)We will provide you with a **ROAD MAP** so that you can successfully **NAVIGATE** to your **DESTINATION**.
- 2) We will **STEER** you in the **RIGHT DIRECTION**, not down some **DEAD END**.
- 3) We will be your **CONNECTING ROD** to others in the club.
- 4) We will help you **DISCOVER** new **PLACES OF INTEREST** on your **JOURNEY**.
- 5) We will help you **SHIFT** from **LOW GEAR** to **HIGH GEAR** with activities.
- 6) We will help keep your **COMBUSTION CHAMBER** intact so that you don't **EXHAUST** yourself.
- 7)Don't call **911** when you're **STUCK IN THE ROAD**, call us!