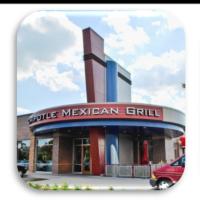

# ASM D-J PANEL

#### The ASM D-J (Dry-Joint) Composite Panel features:

- Dry-Joint rainscreen system
- 4mm aluminum composite material (Most Common)
- Available joint sizes from 1/16" to 1-1/2"
- 1-3/4" panel depth (2-1/2" total with hat channel) Hat channel required at certain conditions
- Fabricated on a CNC machine using the route and returned method
- Radiused and vented options
- Panel widths can vary and are available up to 5' max
- Panel lengths can vary and are available up to 16' max
- We work with the top composite material manufacturers for a wide range of color and finish options
- Tested in accordance with ASTM E 283-99, E 330-97e1, E 331-00 for air infiltration, water resistance, and structural performance