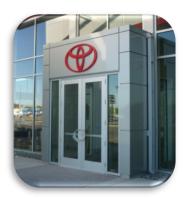

# ASM D-J PANEL

#### The ASM D-J (Dry-Joint) Composite Panel features:

- Dry-Joint rainscreen system
- 4mm aluminum composite material (Most Common)
- Available joint sizes from 1/16" to 1-1/2"
- 1-3/4" panel depth (2-1/2" total with hat channel) Hat channel required at certain conditions
- Fabricated on a CNC machine using the route and returned method
- Radiused and vented options
- Panel widths can vary and are available up to 5' max
- Panel lengths can vary and are available up to 16' max
- We work with the top composite material manufacturers for a wide range of color and finish options
- Tested in accordance with ASTM E 283-99, E 330-97e1, E 331-00 for air infiltration, water resistance, and structural performance