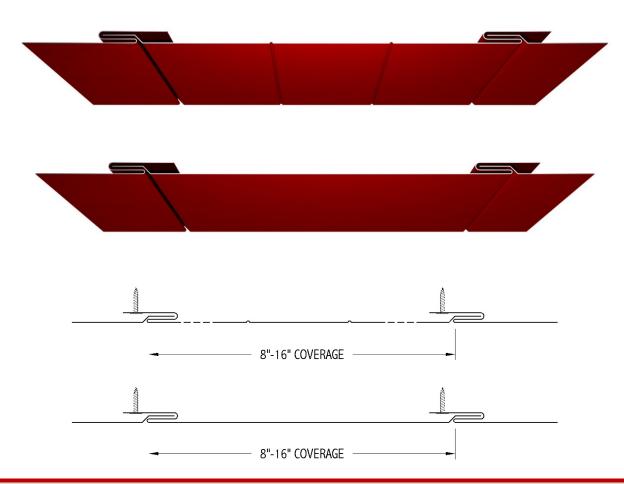

## ASM F-S PANEL

## Popular Profiles

## The ASM F-S (Flush-Seam) Panel features:

- Wall and soffit application
- Can be used over open framing or solid substrate (certain conditions may require additional furring)
- 8"-16" coverage (contact us for best o.c.)
- Smooth, vented, with stiffening ribs, or a combination (Venting offered in 24 ga. steel only)
- Concealed fasteners
- Available in various materials (Steel, Aluminum, Copper, Zinc)
- Available in various gauges (Steel-24 & 22 ga. Alum.-.032)
- We work with the top sheet metal manufacturers for a wide range of material, color, and finish options