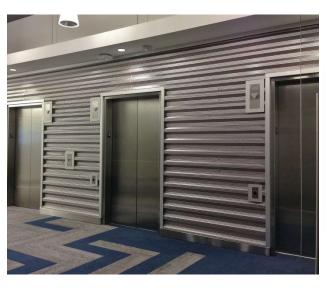

## PERFORATED METAL

#### **ASM Perforated Metal:**

Our perforation capabilities provide a wide variety of options in various materials and finishes for projects large or small. From simple hole pattern designs for venting or screening purposes to custom designs with various hole sizes and shapes.

- Round hole patterns
- Square hole patterns
- Staggered & Straight Patterns
- Various hole sizes and on-centers

ARCHITECTURAL,
SHEET METAL,
INC.