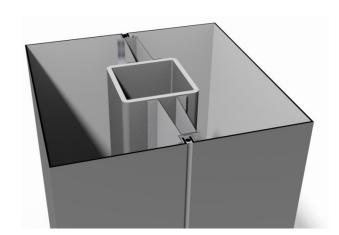

# ASM Column Cover

#### The ASM Column Cover features:

- 4mm aluminum composite material (Most common)
- Various profiles (Round, Square, Rectangle, Full Column or Half)
- Fabricated on a CNC machine using the route and returned method
- Dry-Joint, Wet Sealed, or Hairline Joint options
- 10" minimum Diameter for Round
- Available in various Finishes (Colors, Woodgrains, Stone, Aluminum, & Stainless Steel)
- We work with the top composite material manufacturers for a wide range of color and finish options