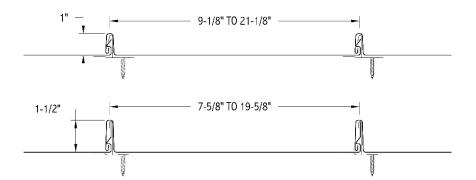

## ASM F-S PANEL

## Popular Profiles

## The ASM F-S (Flush-Seam) Panel features:

- Wall and soffit application
- Can be used over open framing or solid substrate (certain conditions may require additional furring)
- 8"-16" coverage (contact us for best o.c.)
- Smooth, vented, with stiffening ribs, or a combination (Venting offered in 24 ga. steel only)
- Concealed fasteners
- Available in various materials (Steel, Aluminum, Copper, Zinc)
- Available in various gauges (Steel-24 & 22 ga. Alum.-.032)
- We work with the top sheet metal manufacturers for a wide range of material, color, and finish options