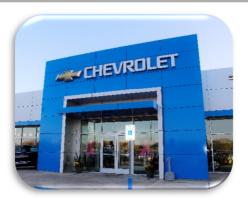

# ASM Column Cover

#### The ASM Column Cover features:

- 4mm aluminum composite material (Most common)
- Various profiles (Round, Square, Rectangle, Full Column or Half)
- Fabricated on a CNC machine using the route and returned method
- Dry-Joint, Wet Sealed, or Hairline Joint options
- 10" minimum Diameter for Round
- Available in various Finishes (Colors, Woodgrains, Stone, Aluminum, & Stainless Steel)
- We work with the top composite material manufacturers for a wide range of color and finish options