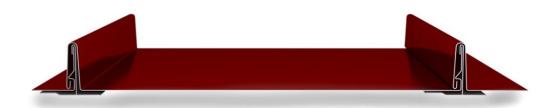

## ASM F-S PANEL

## Popular Profiles

## The ASM F-S (Flush-Seam) Panel features:

- Wall and soffit application
- Can be used over open framing or solid substrate (certain conditions may require additional furring)
- 8"-16" coverage (contact us for best o.c.)
- Smooth, vented, with stiffening ribs, or a combination (Venting offered in 24 ga. steel only)
- Concealed fasteners
- Available in various materials (Steel, Aluminum, Copper, Zinc)
- Available in various gauges (Steel-24 & 22 ga. Alum.-.032)
- We work with the top sheet metal manufacturers for a wide range of material, color, and finish options