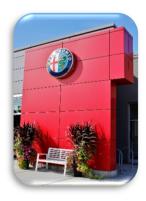

# ASM Column Cover

#### The ASM Column Cover features:

- 4mm aluminum composite material (Most common)
- Various profiles (Round, Square, Rectangle, Full Column or Half)
- Fabricated on a CNC machine using the route and returned method
- Dry-Joint, Wet Sealed, or Hairline Joint options
- 10" minimum Diameter for Round
- Available in various Finishes (Colors, Woodgrains, Stone, Aluminum, & Stainless Steel)
- We work with the top composite material manufacturers for a wide range of color and finish options