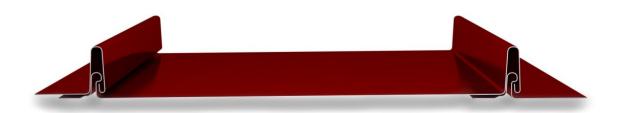

# **ASM REVEAL PANEL**

#### The ASM Reveal Panel features:

- Wall and soffit application
- Can be used over open framing or solid substrate (certain conditions may require additional furring)
- 1" reveal
- 8"-16" coverage (contact us for best o.c.)
- Smooth, vented, with stiffening ribs, or a combination
- Concealed fasteners
- Available in various materials (Steel, Aluminum, Copper, Zinc)
- Available in various gauges (Steel-24 & 22ga. Alum.-.032)
- We work with the top sheet metal manufacturers for a wide range of material, color, and finish options