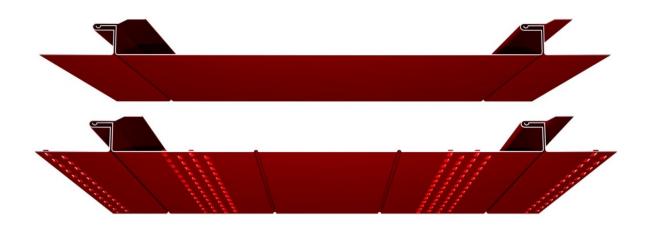

# **ASM REVEAL PANEL**

#### The ASM Reveal Panel features:

- Wall and soffit application
- Can be used over open framing or solid substrate (certain conditions may require additional furring)
- 1" reveal
- 8"-16" coverage (contact us for best o.c.)
- Smooth, vented, with stiffening ribs, or a combination
- Concealed fasteners
- Available in various materials (Steel, Aluminum, Copper, Zinc)
- Available in various gauges (Steel-24 & 22ga. Alum.-.032)
- We work with the top sheet metal manufacturers for a wide range of material, color, and finish options