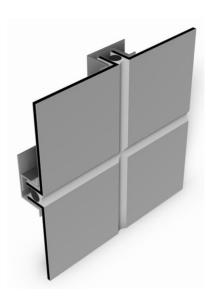

# ASM D-J PANEL

#### The ASM D-J (Dry-Joint) Composite Panel features:

- Dry-Joint rainscreen system
- 4mm aluminum composite material (Most Common)
- Available joint sizes from 1/16" to 1-1/2"
- 1-3/4" panel depth (2-1/2" total with hat channel) Hat channel required at certain conditions
- Fabricated on a CNC machine using the route and returned method
- Radiused and vented options
- Panel widths can vary and are available up to 5' max
- Panel lengths can vary and are available up to 16' max
- We work with the top composite material manufacturers for a wide range of color and finish options
- Tested in accordance with ASTM E 283-99, E 330-97e1, E 331-00 for air infiltration, water resistance, and structural performance