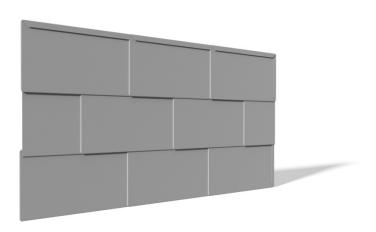

## ASM F-S PANEL

## Popular Profiles

## The ASM F-S (Flush-Seam) Panel features:

- Wall and soffit application
- Can be used over open framing or solid substrate (certain conditions may require additional furring)
- 8"-16" coverage (contact us for best o.c.)
- Smooth, vented, with stiffening ribs, or a combination (Venting offered in 24 ga. steel only)
- Concealed fasteners
- Available in various materials (Steel, Aluminum, Copper, Zinc)
- Available in various gauges (Steel-24 & 22 ga. Alum.-.032)
- We work with the top sheet metal manufacturers for a wide range of material, color, and finish options