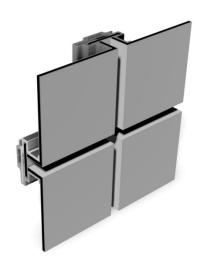

# ASM D-J PANEL

#### The ASM D-J (Dry-Joint) Composite Panel features:

- Dry-Joint rainscreen system
- 4mm aluminum composite material (Most Common)
- Available joint sizes from 1/16" to 1-1/2"
- 1-3/4" panel depth (2-1/2" total with hat channel) Hat channel required at certain conditions
- Fabricated on a CNC machine using the route and returned method
- Radiused and vented options
- Panel widths can vary and are available up to 5' max
- Panel lengths can vary and are available up to 16' max
- We work with the top composite material manufacturers for a wide range of color and finish options
- Tested in accordance with ASTM E 283-99, E 330-97e1, E 331-00 for air infiltration, water resistance, and structural performance