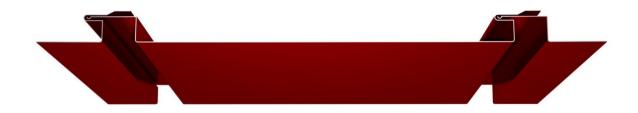

# **ASM REVEAL PANEL**

#### The ASM Reveal Panel features:

- Wall and soffit application
- Can be used over open framing or solid substrate (certain conditions may require additional furring)
- 1" reveal
- 8"-16" coverage (contact us for best o.c.)
- Smooth, vented, with stiffening ribs, or a combination
- Concealed fasteners
- Available in various materials (Steel, Aluminum, Copper, Zinc)
- Available in various gauges (Steel-24 & 22ga. Alum.-.032)
- We work with the top sheet metal manufacturers for a wide range of material, color, and finish options