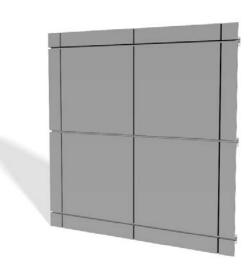

## ASM W-S PANEL

#### The ASM W-S (Wet-Seal) Composite Panel features:

- Weather-sealed panel joints utilizing high quality silicone sealant with backer rod
- 4mm aluminum composite material (Most common)
- 1/2" panel joints typical
- 1-1/2" panel depth (2-1/4" total with hat channel) Hat channel required at certain conditions
- Fabricated on a CNC machine using the route and returned method
- Radiused and vented options
- Panel widths can vary and are available up to 5' max
- Panel lengths can vary and are available up to 16' max
- We work with the top composite material manufacturers for a wide range of color and finish options