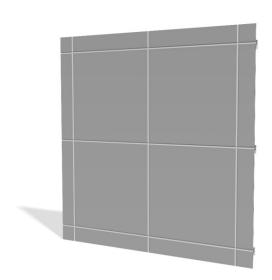

## ASM W-S PANEL

#### The ASM W-S (Wet-Seal) Composite Panel features:

- Weather-sealed panel joints utilizing high quality silicone sealant with backer rod
- 4mm aluminum composite material (Most common)
- 1/2" panel joints typical
- 1-1/2" panel depth (2-1/4" total with hat channel) Hat channel required at certain conditions
- Fabricated on a CNC machine using the route and returned method
- Radiused and vented options
- Panel widths can vary and are available up to 5' max
- Panel lengths can vary and are available up to 16' max
- We work with the top composite material manufacturers for a wide range of color and finish options