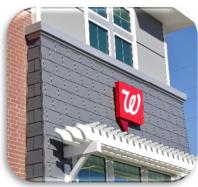

## ASM W-S PANEL

#### The ASM W-S (Wet-Seal) Composite Panel features:

- Weather-sealed panel joints utilizing high quality silicone sealant with backer rod
- 4mm aluminum composite material (Most common)
- 1/2" panel joints typical
- 1-1/2" panel depth (2-1/4" total with hat channel) Hat channel required at certain conditions
- Fabricated on a CNC machine using the route and returned method
- Radiused and vented options
- Panel widths can vary and are available up to 5' max
- Panel lengths can vary and are available up to 16' max
- We work with the top composite material manufacturers for a wide range of color and finish options