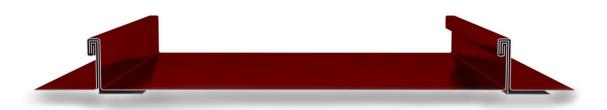

## ASM F-S PANEL

## Popular Profiles

## The ASM F-S (Flush-Seam) Panel features:

- Wall and soffit application
- Can be used over open framing or solid substrate (certain conditions may require additional furring)
- 8"-16" coverage (contact us for best o.c.)
- Smooth, vented, with stiffening ribs, or a combination (Venting offered in 24 ga. steel only)
- Concealed fasteners
- Available in various materials (Steel, Aluminum, Copper, Zinc)
- Available in various gauges (Steel-24 & 22 ga. Alum.-.032)
- We work with the top sheet metal manufacturers for a wide range of material, color, and finish options