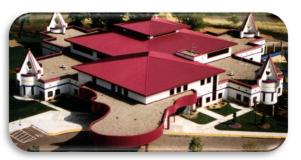

# ASM Column Cover

#### The ASM Column Cover features:

- 4mm aluminum composite material (Most common)
- Various profiles (Round, Square, Rectangle, Full Column or Half)
- Fabricated on a CNC machine using the route and returned method
- Dry-Joint, Wet Sealed, or Hairline Joint options
- 10" minimum Diameter for Round
- Available in various Finishes (Colors, Woodgrains, Stone, Aluminum, & Stainless Steel)
- We work with the top composite material manufacturers for a wide range of color and finish options