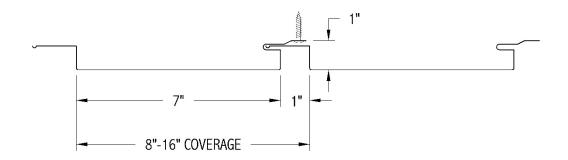

## ASM F-S PANEL

## The ASM F-S (Flush-Seam) Panel features:

- Wall and soffit application
- Can be used over open framing or solid substrate (certain conditions may require additional furring)
- 8"-16" coverage (contact us for best o.c.)
- Smooth, vented, with stiffening ribs, or a combination (Venting offered in 24 ga. steel only)
- Concealed fasteners
- Available in various materials (Steel, Aluminum, Copper, Zinc)
- Available in various gauges (Steel-24 & 22 ga. Alum.-.032)
- We work with the top sheet metal manufacturers for a wide range of material, color, and finish options