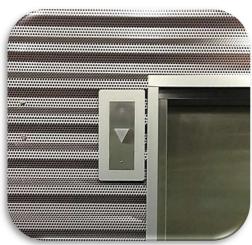

## PERFORATED METAL

#### **ASM Perforated Metal:**

Our perforation capabilities provide a wide variety of options in various materials and finishes for projects large or small. From simple hole pattern designs for venting or screening purposes to custom designs with various hole sizes and shapes.

- Round hole patterns
- Square hole patterns
- Staggered & Straight Patterns
- Various hole sizes and on-centers

ARCHITECTURAL,
SHEET METAL,
INC.