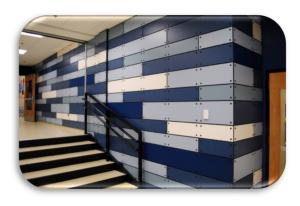

# PHENOLIC PANEL

#### The Phenolic Panel features:

- Rainscreen cladding system for wall and soffit applications
- 3/8" reveal joints typical
- Exposed or Concealed fastener systems
- Available in various thicknesses from 6-22mm (Contact us for standard vs. special thicknesses)
- We work with the top Phenolic manufacturers for a wide range of material, color, and finish options