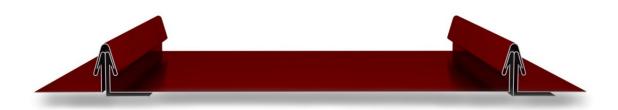

## **ASM N-S PANEL**

#### The ASM N-S (Nail-Strip) Panel features:

- 1" or 1-1/2" tall ribs
- Various widths to choose from (contact us for best o.c.)
- Smooth or with stiffening ribs
- Available in various materials (Steel, Aluminum, Copper, Zinc)
- Available in various gauges (Steel-24 & 22ga. Alum.-.032)
- We work with the top sheet metal manufacturers for a wide range of material, color, and finish options