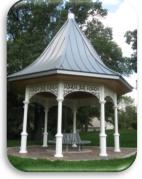

# ASM Column Cover

#### The ASM Column Cover features:

- 4mm aluminum composite material (Most common)
- Various profiles (Round, Square, Rectangle, Full Column or Half)
- Fabricated on a CNC machine using the route and returned method
- Dry-Joint, Wet Sealed, or Hairline Joint options
- 10" minimum Diameter for Round
- Available in various Finishes (Colors, Woodgrains, Stone, Aluminum, & Stainless Steel)
- We work with the top composite material manufacturers for a wide range of color and finish options