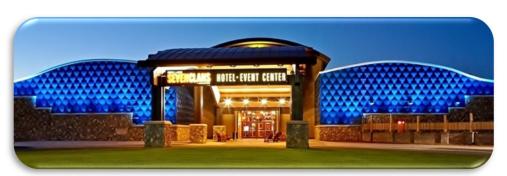

# ASM D-J PANEL

#### The ASM D-J (Dry-Joint) Composite Panel features:

- Dry-Joint rainscreen system
- 4mm aluminum composite material (Most Common)
- Available joint sizes from 1/16" to 1-1/2"
- 1-3/4" panel depth (2-1/2" total with hat channel) Hat channel required at certain conditions
- Fabricated on a CNC machine using the route and returned method
- Radiused and vented options
- Panel widths can vary and are available up to 5' max
- Panel lengths can vary and are available up to 16' max
- We work with the top composite material manufacturers for a wide range of color and finish options
- Tested in accordance with ASTM E 283-99, E 330-97e1, E 331-00 for air infiltration, water resistance, and structural performance