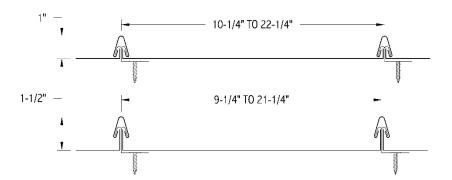

## **ASM N-S PANEL**

#### The ASM N-S (Nail-Strip) Panel features:

- 1" or 1-1/2" tall ribs
- Various widths to choose from (contact us for best o.c.)
- Smooth or with stiffening ribs
- Available in various materials (Steel, Aluminum, Copper, Zinc)
- Available in various gauges (Steel-24 & 22ga. Alum.-.032)
- We work with the top sheet metal manufacturers for a wide range of material, color, and finish options