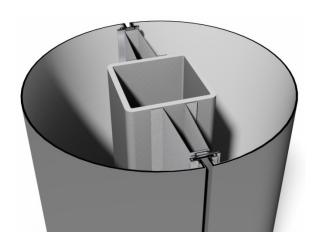

# ASM Column Cover

#### The ASM Column Cover features:

- 4mm aluminum composite material (Most common)
- Various profiles (Round, Square, Rectangle, Full Column or Half)
- Fabricated on a CNC machine using the route and returned method
- Dry-Joint, Wet Sealed, or Hairline Joint options
- 10" minimum Diameter for Round
- Available in various Finishes (Colors, Woodgrains, Stone, Aluminum, & Stainless Steel)
- We work with the top composite material manufacturers for a wide range of color and finish options