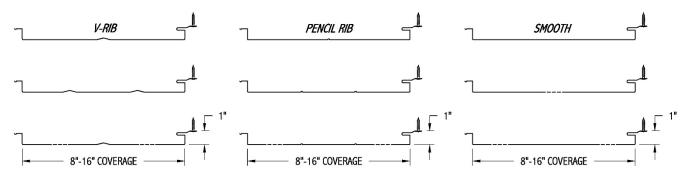

## Popular Profiles

## The ASM F-S (Flush-Seam) Panel features:

- Wall and soffit application
- Can be used over open framing or solid substrate (certain conditions may require additional furring)
- 8"-16" coverage (contact us for best o.c.)
- Smooth, vented, with stiffening ribs, or a combination (Venting offered in 24 ga. steel only)
- Concealed fasteners
- Available in various materials (Steel, Aluminum, Copper, Zinc)
- Available in various gauges (Steel-24 & 22 ga. Alum.-.032)
- We work with the top sheet metal manufacturers for a wide range of material, color, and finish options