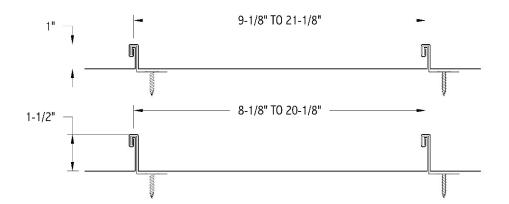

## ASM F-S PANEL

## Popular Profiles

## The ASM F-S (Flush-Seam) Panel features:

- Wall and soffit application
- Can be used over open framing or solid substrate (certain conditions may require additional furring)
- 8"-16" coverage (contact us for best o.c.)
- Smooth, vented, with stiffening ribs, or a combination (Venting offered in 24 ga. steel only)
- Concealed fasteners
- Available in various materials (Steel, Aluminum, Copper, Zinc)
- Available in various gauges (Steel-24 & 22 ga. Alum.-.032)
- We work with the top sheet metal manufacturers for a wide range of material, color, and finish options