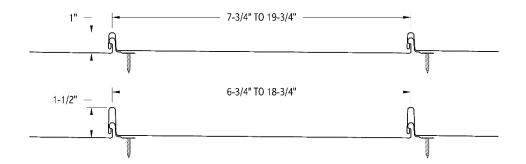

# ASM F-S-F PANEL

#### The ASM F-S-F (Flat-Seam Flush) Panel features:

- Wall and soffit application
- A slim 3/8" deep
- 8"-16" coverage and a 12' max length (contact us for best o.c.)
- Smooth, vented, with stiffening ribs, or a combination
- Concealed fasteners
- Available in various materials (Steel, Aluminum, Copper, Zinc)
- Available in various gauges (Steel-24 & 22ga. Alum.-.032)
- We work with the top sheet metal manufacturers for a wide range of material, color, and finish options