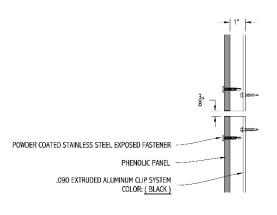

# PHENOLIC PANEL

#### **EXPOSED FASTENER SYSTEM**

#### The Phenolic Panel features:

- Rainscreen cladding system for wall and soffit applications
- 3/8" reveal joints typical
- Exposed or Concealed fastener systems
- Available in various thicknesses from 6-22mm (Contact us for standard vs. special thicknesses)
- We work with the top Phenolic manufacturers for a wide range of material, color, and finish options