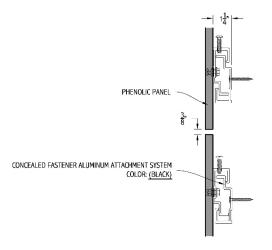

# PHENOLIC PANEL

#### **CONCEALED FASTENER SYSTEM**

#### The Phenolic Panel features:

- Rainscreen cladding system for wall and soffit applications
- 3/8" reveal joints typical
- Exposed or Concealed fastener systems
- Available in various thicknesses from 6-22mm (Contact us for standard vs. special thicknesses)
- We work with the top Phenolic manufacturers for a wide range of material, color, and finish options