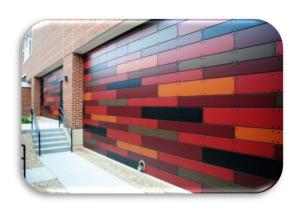

# ASM D-J PANEL

#### The ASM D-J (Dry-Joint) Composite Panel features:

- Dry-Joint rainscreen system
- 4mm aluminum composite material (Most Common)
- Available joint sizes from 1/16" to 1-1/2"
- 1-3/4" panel depth (2-1/2" total with hat channel) Hat channel required at certain conditions
- Fabricated on a CNC machine using the route and returned method
- Radiused and vented options
- Panel widths can vary and are available up to 5' max
- Panel lengths can vary and are available up to 16' max
- We work with the top composite material manufacturers for a wide range of color and finish options
- Tested in accordance with ASTM E 283-99, E 330-97e1, E 331-00 for air infiltration, water resistance, and structural performance