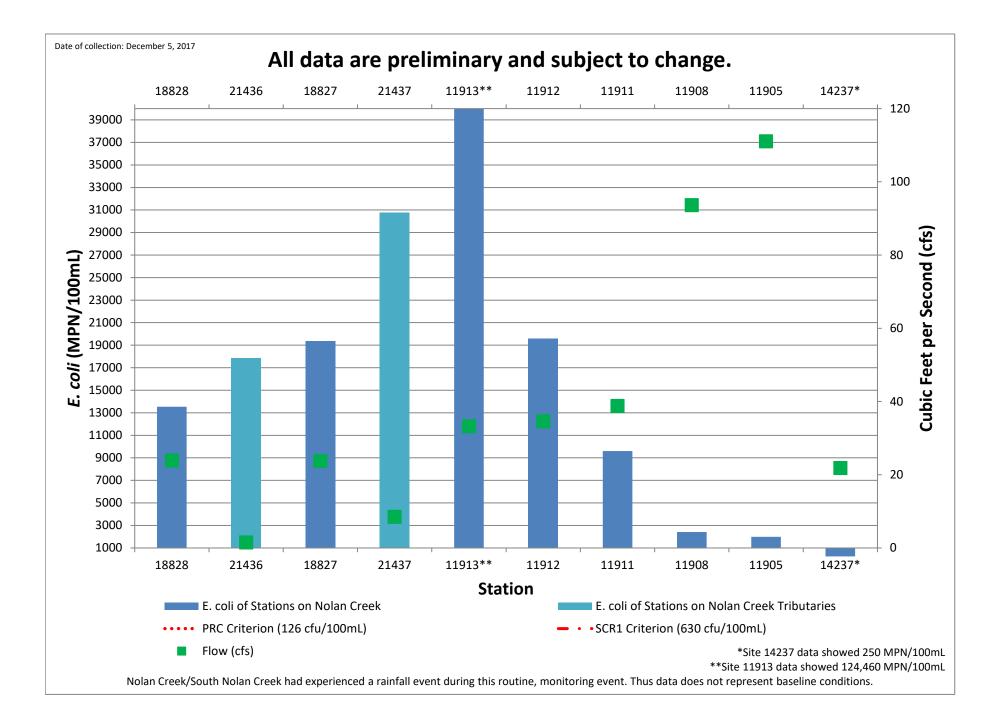

| Station ID | Station Description                                                                        | Latitude | Longitude |
|------------|--------------------------------------------------------------------------------------------|----------|-----------|
| 18828      | South Nolan Creek at 38th St in Killeen                                                    | 31.10809 | -97.70216 |
| 21436      | Long Branch just upstream of crossing of South<br>Nolan Creek at Twin Creek Dr in Killeen  | 31.10595 | -97.68936 |
| 18827      | South Nolan Creek at Twin Creek Dr in Killeen                                              | 31.10347 | -97.68785 |
| 21437      | Little Nolan Creek off US 190 in Killeen                                                   | 31.09714 | -97.69227 |
| 11913