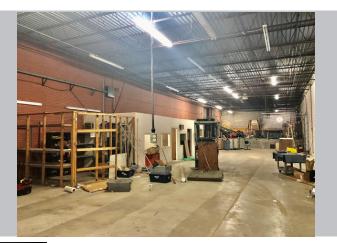

# Downtown Creative/Showroom Retail/Office Space!

LEASE RATE: \$8.00/SF NNN

**SALES PRICE:** \$2,000,000

UP TO 50,000 SF AVAILABLE

## Space can be subdivided!