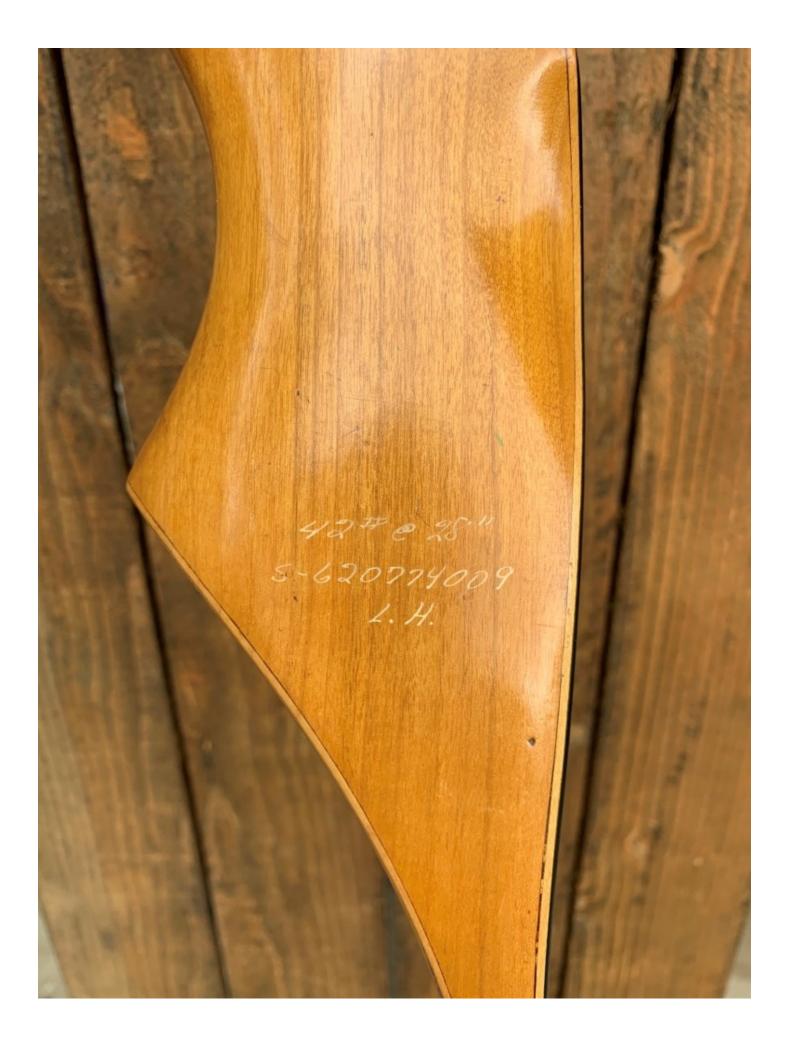

YEAR: 1970's (early)

MAKE: Herter's

MODEL: Perfection Sambar

HAND: Left

DRAW WEIGHT: 42#

AMO LENGTH: 62"

PRICE: \$149.00

SHIPPING AND HANDLING: \$19.00

TOTAL COST: \$168.00

DESCRIPTION: Great vintage
Herter's recurve in overall very good
conditon. Fairly rare Maple model.
No delamination; no cracks; limbs
are straight. Overlays and tips are in
great condition. 2 professionally filled
holes on the side of the riser (see
pic). No chips, dings or cracks. No
stress cracks or crazing; a few faint
superficial stress marks. A few
scratches and scuffs here and there.
This is a really nice bow in excellent
condition for its age.