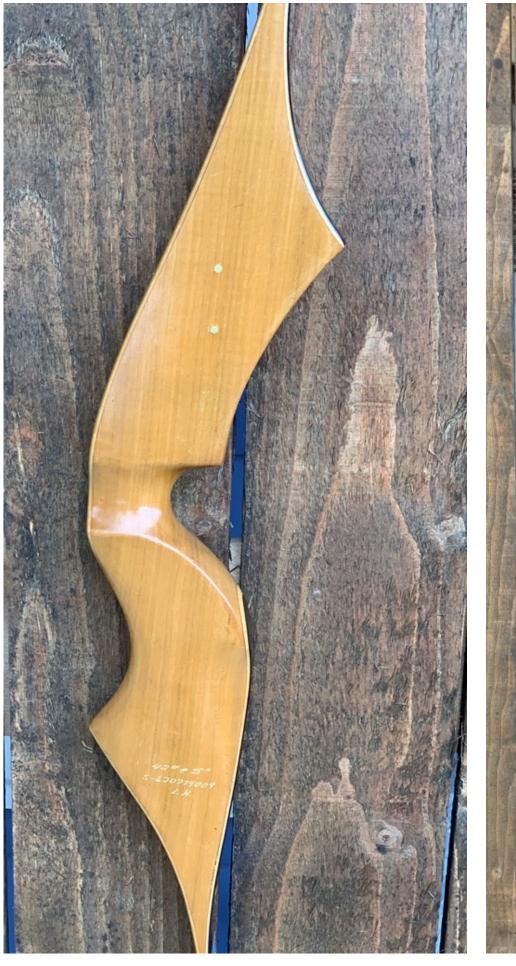

TOTAL COST: \$168.00

DESCRIPTION: Great vintage
Herter's recurve in overall very good
conditon. Fairly rare Maple model.
No delamination; no cracks; limbs
are straight. Overlays and tips are in
great condition. 2 professionally filled
holes on the side of the riser (see
pic). No chips, dings or cracks. No
stress cracks or crazing; a few faint
superficial stress marks. A few
scratches and scuffs here and there.
This is a really nice bow in excellent
condition for its age.