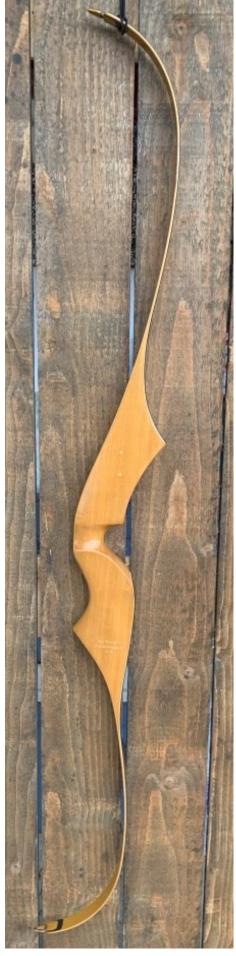

TOTAL COST: \$168.00

DESCRIPTION: Great vintage
Herter's recurve in overall very good
conditon. Fairly rare Maple model.
No delamination; no cracks; limbs
are straight. Overlays and tips are in
great condition. 2 professionally filled
holes on the side of the riser (see
pic). No chips, dings or cracks. No
stress cracks or crazing; a few faint
superficial stress marks. A few
scratches and scuffs here and there.
This is a really nice bow in excellent
condition for its age.