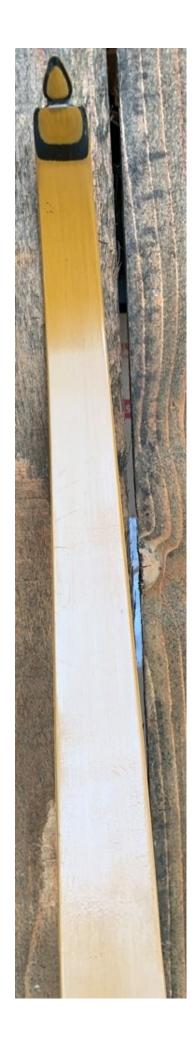

YEAR: 1970's (early)

MAKE: Herter's

MODEL: Perfection Sambar

HAND: Left

DRAW WEIGHT: 42#

AMO LENGTH: 62"

PRICE: \$149.00

SHIPPING AND HANDLING: \$19.00

TOTAL COST: \$168.00

DESCRIPTION: Great vintage
Herter's recurve in overall very good
conditon. Fairly rare Maple model.
No delamination; no cracks; limbs
are straight. Overlays and tips are in
great condition. 2 professionally filled
holes on the side of the riser (see
pic). No chips, dings or cracks. No
stress cracks or crazing; a few faint
superficial stress marks. A few
scratches and scuffs here and there.
This is a really nice bow in excellent
condition for its age.