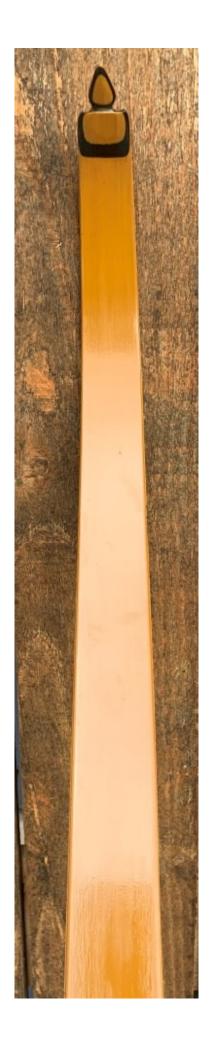

YEAR: 1970's (early)

MAKE: Herter's

MODEL: Perfection Sambar

HAND: Left

DRAW WEIGHT: 42#

AMO LENGTH: 62"

PRICE: \$149.00

SHIPPING AND HANDLING: \$19.00

TOTAL COST: \$168.00

DESCRIPTION: Great vintage
Herter's recurve in overall very good
conditon. Fairly rare Maple model.
No delamination; no cracks; limbs
are straight. Overlays and tips are in
great condition. 2 professionally filled
holes on the side of the riser (see
pic). No chips, dings or cracks. No
stress cracks or crazing; a few faint
superficial stress marks. A few
scratches and scuffs here and there.
This is a really nice bow in excellent
condition for its age.