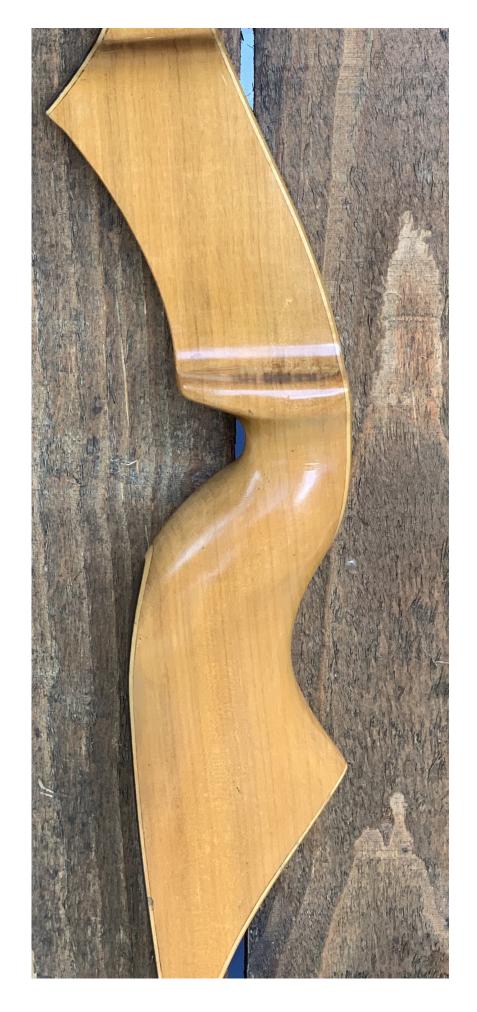

TOTAL COST: \$168.00

DESCRIPTION: Great vintage
Herter's recurve in overall very good
conditon. Fairly rare Maple model.
No delamination; no cracks; limbs
are straight. Overlays and tips are in
great condition. 2 professionally filled
holes on the side of the riser (see
pic). No chips, dings or cracks. No
stress cracks or crazing; a few faint
superficial stress marks. A few
scratches and scuffs here and there.
This is a really nice bow in excellent
condition for its age.