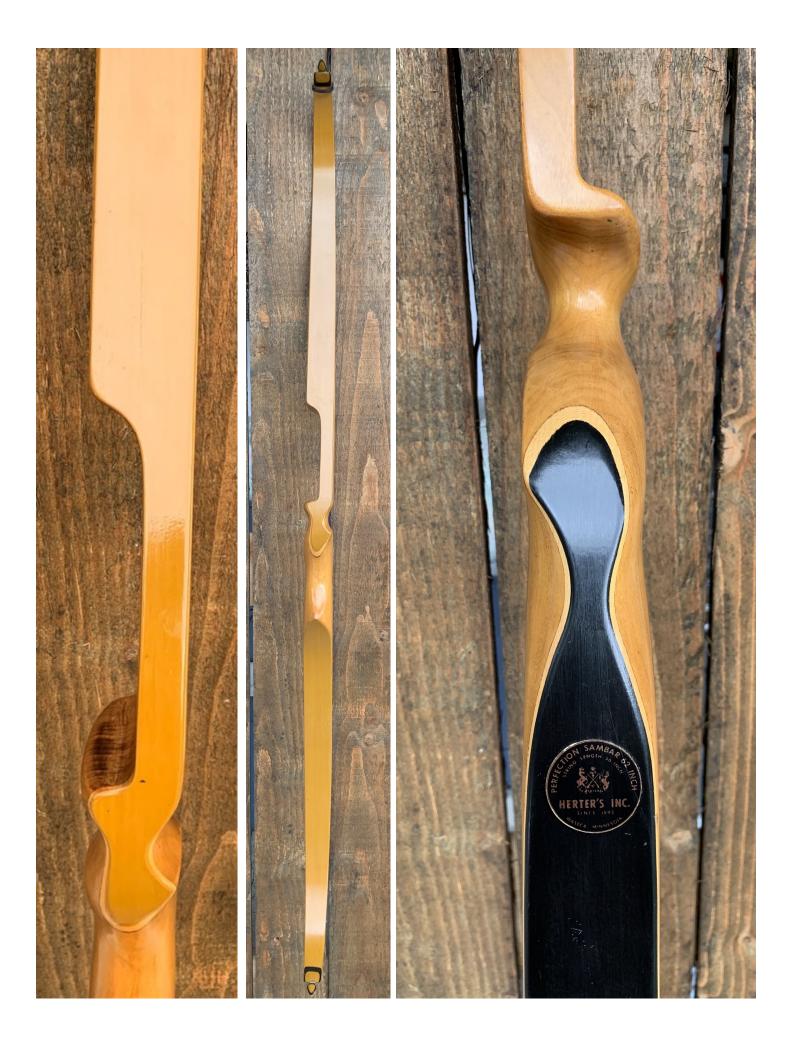

YEAR: 1970's (early)

MAKE: Herter's

MODEL: Perfection Sambar

HAND: Left

DRAW WEIGHT: 42#

AMO LENGTH: 62"

PRICE: \$149.00

SHIPPING AND HANDLING: \$19.00

TOTAL COST: \$168.00

DESCRIPTION: Great vintage
Herter's recurve in overall very good
conditon. Fairly rare Maple model.
No delamination; no cracks; limbs
are straight. Overlays and tips are in
great condition. 2 professionally filled
holes on the side of the riser (see
pic). No chips, dings or cracks. No
stress cracks or crazing; a few faint
superficial stress marks. A few
scratches and scuffs here and there.
This is a really nice bow in excellent
condition for its age.