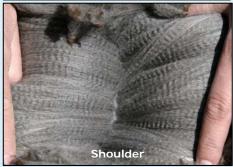

Championship Comments: TREMENDOUS Brightness. Very soft. Consistent.

You've got to witness the extreme brightness on this high frequency, deeply crimped and dense fleece which is consistent across the blanket, up into the neck and down the leg. His staple organization is simply amazing for a grey. And his handle - oh my goodness, is he soft!