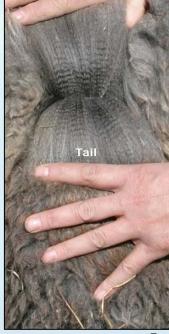

Championship Comments: TREMENDOUS Brightness. Very soft. Consistent.

You've got to witness the extreme brightness on this high frequency, deeply crimped and dense fleece which is consistent across the blanket, up into the neck and down the leg. His staple organization is simply amazing for a grey. And his handle - oh my goodness, is he soft!