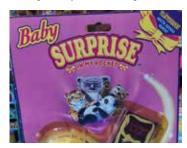

## Baby Surprise in my Pocket #2 Brown Bears

Type K - Scandinavian (no pic)
In packs

No other types seen?

Baby Surprise in my Pocket #2 Bunnies