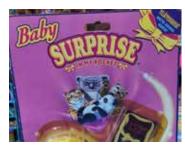

## Baby Surprise in my Pocket #7 Koalas

Type E - USA (Irwin) In packs

Type H - UK In packs

Type K - Scandinavian (no pic) In packs

Type L - Canada In packs

Silk bag not always same colour