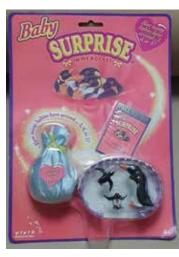

## Baby Surprise in my Pocket #1 Penguins

Type A - USA (Irwin) In packs

Type B - Canada (no pic) In packs

Type D - Mexico In packs

Type G - UK In packs

Silk bag not always same colour