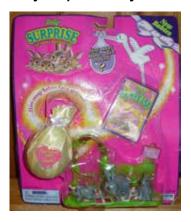

## Baby Surprise in my Pocket #3 Brown Bears

Type A - USA (Irwin) In packs

Type D - Mexico In packs

Type G - UK In packs