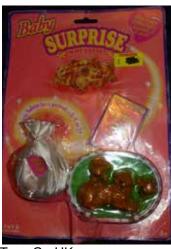

## Baby Surprise in my Pocket #1 Penguins

Type A - USA (Irwin) In packs

Type B - Canada (no pic) In packs

Type D - Mexico In packs

Type G - UK In packs

Silk bag not always same colour