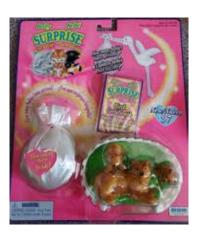

#### Baby Surprise in my Pocket #2 Swans

Type A - USA (Irwin) In packs

Type B - Canada (no pic) In packs

Type D - Mexico In packs

Type G - UK (no pic) In packs