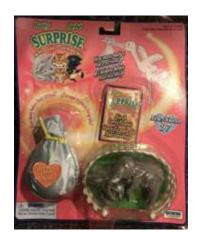

## Baby Surprise in my Pocket #1 Penguins

Type A - USA (Irwin) In packs

Type B - Canada (no pic) In packs

Type D - Mexico In packs

Type G - UK In packs

Silk bag not always same colour