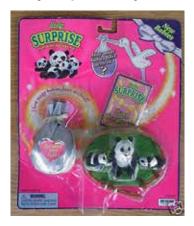

## Baby Surprise in my Pocket #8 Pandas

Type E - USA (Irwin) In packs

Type H - UK (no pic) In packs

Type K - Scandinavian (no pic) In packs

Type L - Canada (no pic) In packs

Silk bag not always same colour