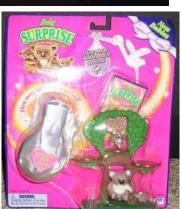

## Baby Surprise in my Pocket #7 Koalas

Type E - USA (Irwin) In packs

Type H - UK In packs

Type K - Scandinavian (no pic) In packs

Type L - Canada In packs

Silk bag not always same colour