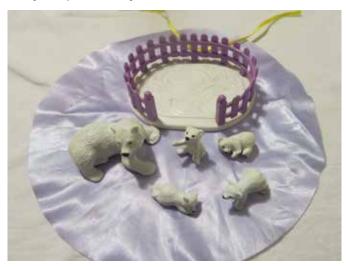

## Baby Surprise in my Pocket #16 Polar Bears

From Canada, instead of brown bears