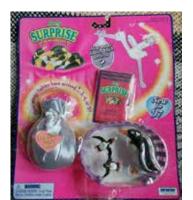

## Baby Surprise in my Pocket #1 Penguins







Type A - USA (Irwin) In packs

Type B - Canada (no pic) In packs

Type D - Mexico In packs

Type G - UK In packs



Silk bag not always same colour

#### **Baby Surprise in my Pocket #1 Penguins**



Type K - Scandinavian In packs

No other types seen?

#### Baby Surprise in my Pocket #1 Swans



Type C - USA (Hasbro) In packs

#### Baby Surprise in my Pocket #2 Swans



Type A - USA (Irwin) In packs

Type B - Canada (no pic) In packs

Type D - Mexico In packs

Type G - UK (no pic) In packs

## Baby Surprise in my Pocket #2 Brown Bears



Type K - Scandinavian (no pic)
In packs

No other types seen?

Baby Surprise in my Pocket #2 Bunnies



## Baby Surprise in my Pocket #3 Brown Bears



Type A - USA (Irwin) In packs





Type D - Mexico In packs



Type G - UK In packs

## Baby Surprise in my Pocket #3 Elephants



Type K - Scandinavian In packs

No other types seen?

## Baby Surprise in my Pocket #3