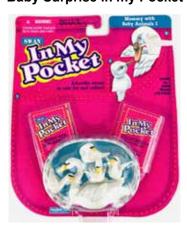

## Baby Surprise in my Pocket #1 Penguins

Type A - USA (Irwin) In packs

Type B - Canada (no pic) In packs

Type D - Mexico In packs

Type G - UK In packs

Silk bag not always same colour