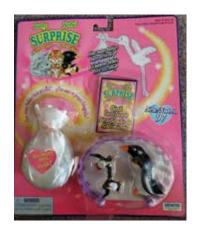

## Baby Surprise in my Pocket #1 Penguins







Type A - USA (Irwin) In packs

Type B - Canada (no pic) In packs

Type D - Mexico In packs

Type G - UK In packs



Silk bag not always same colour

#### **Baby Surprise in my Pocket #1 Penguins**



Type K - Scandinavian In packs

No other types seen?

#### Baby Surprise in my Pocket #1 Swans



Type C - USA (Hasbro) In packs

#### Baby Surprise in my Pocket #2 Swans



Type A - USA (Irwin) In packs

Type B - Canada (no pic) In packs

Type D - Mexico In packs

Type G - UK (no pic) In packs

## Baby Surprise in my Pocket #2 Brown Bears



Type K - Scandinavian (no pic)
In packs

No other types seen?

Baby Surprise in my Pocket #2 Bunnies



## Baby Surprise in my Pocket #3 Brown Bears



Type A - USA (Irwin) In packs





Type D - Mexico In packs



Type G - UK In packs

## Baby Surpri