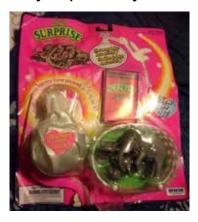

# Baby Surprise in my Pocket #6 Rabbits

Type E - USA (Irwin) In packs

Type H - UK (no pic) In packs

Type K - Scandinavian (no pic) In packs

Type L - Canada (no pic) In packs

Silk bag not always same colour