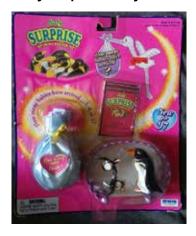

## Baby Surprise in my Pocket #1 Penguins

Type A - USA (Irwin) In packs

Type B - Canada (no pic) In packs

Type D - Mexico In packs

Type G - UK In packs

Silk bag not always same colour