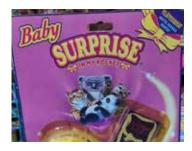

## Baby Surprise in my Pocket #7 Koalas

Type E - USA (Irwin) In packs

Type H - UK In packs

Type K - Scandinavian (no pic) In packs

Type L - Canada In packs

Silk bag not always same colour