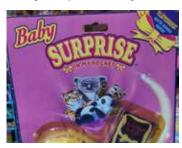

## Baby Surprise in my Pocket #2 Brown Bears

Type K - Scandinavian (no pic)
In packs

No other types seen?

Baby Surprise in my Pocket #2 Bunnies