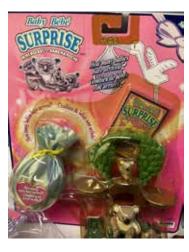

## Baby Surprise in my Pocket #1 Penguins

Type A - USA (Irwin) In packs

Type B - Canada (no pic) In packs

Type D - Mexico In packs

Type G - UK In packs

Silk bag not always same colour