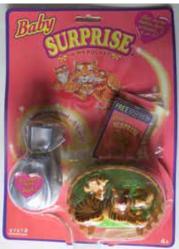

## Baby Surprise in my Pocket #1 Penguins

Type A - USA (Irwin) In packs

Type B - Canada (no pic) In packs

Type D - Mexico In packs

Type G - UK In packs

Silk bag not always same colour

#### **Baby Surprise in my Pocket #1 Penguins**

Type K - Scandinavian In packs

No other types seen?