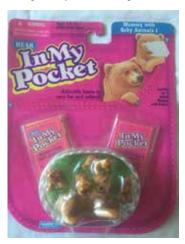

## Baby Surprise in my Pocket #2 Brown Bears

Type K - Scandinavian (no pic)
In packs

No other types seen?

Baby Surprise in my Pocket #2 Bunnies