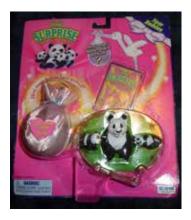

## Baby Surprise in my Pocket #8 Pandas

Type E - USA (Irwin) In packs

Type H - UK (no pic) In packs

Type K - Scandinavian (no pic) In packs

Type L - Canada (no pic) In packs

Silk bag not always same colour