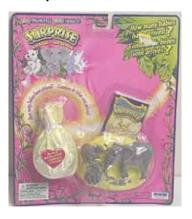

## Baby Surprise in my Pocket #3 Brown Bears

Type A - USA (Irwin) In packs

Type D - Mexico In packs

Type G - UK In packs

## Baby Surprise in my Pocket #3 Brown Bears

Type C - USA (Hasbro) In packs