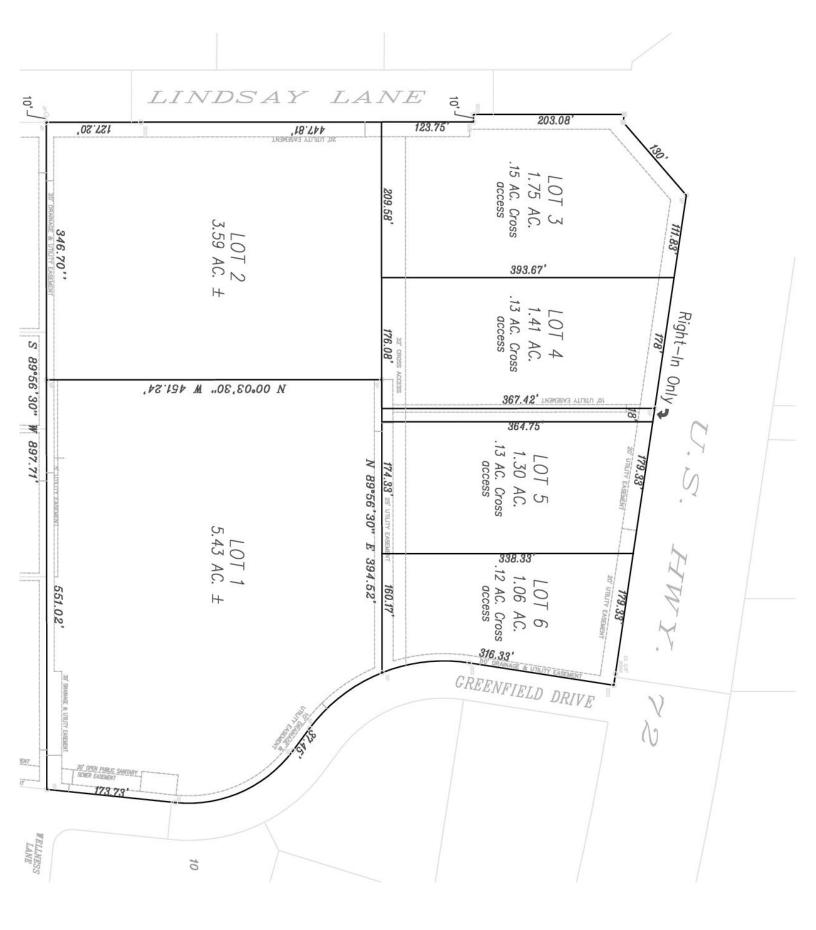

## MING ENTERPRISES

BILL MING

COMMERCIAL

REAL ESTATE

**Project:** Greenfield

**Tracts:** L1 - 5.43 ac (sold) L2 - 3.59 ac

**Location:** Intersection of Hwy 72 and Lindsay Lane

L3 - 1.75 ac

Athens, AL 35613

L4 - 1.41 ac L5 - 1.30 ac

Type: Commercial Lots

L6 - 1.06 ac