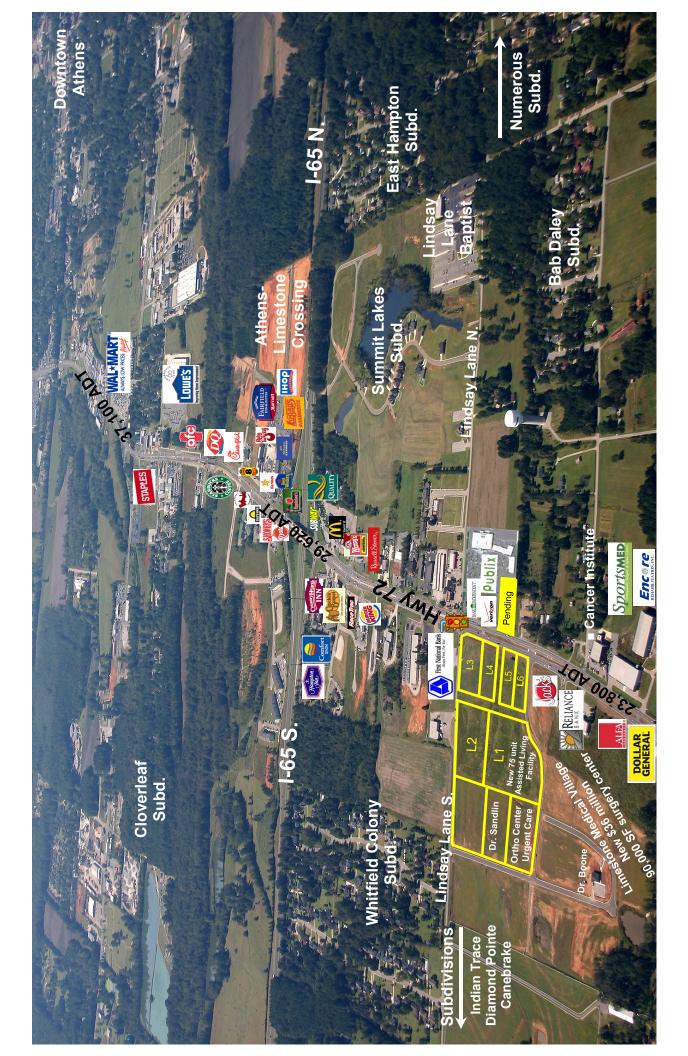

## **HWY 72 COMMERCIAL TRACTS FOR SALE**

This property represents the only remaining outparcels and tracts at the SE intersection of Hwy 72 and Lindsay Lane. The lots are directly across the street from EastSide Junction, an 80,000 SF neighborhood shopping center anchored by a Publix supermarket. These lots serve Athens, AL (22nd largest city in Alabama) and the eastern growth corridor of Limestone County, ranked as one of the fastest growing areas in North Alabama (3rd fastest growing county in Alabama) and southern Tennessee. Strong residential growth continues due to its proximity to Huntsville, AL which provides high paying engineering and technology related jobs. Over 25,000 vehicles pass this site daily located on the "going home" side of Hwy 72 and Lindsay Lane, which serves the eastern north/south corridor to Hwy 72. Athens, AL is part of the Huntsville, AL MSA, recently ranked as the second fastest growing metro area in Alabama and 5th fastest growing county (Madison). Also, Athens, the county seat for Limestone County, has a low unemployment rate in AL at 5%.

The trade area is an extremely underserved market with strong demand from consumers for retail, restaurants, and professional services including medical, financial, and insurance. Limestone Medical Village, a development by Athens-Limestone Hospital, is located behind the property and operates an urgent care facility and orthopedic center. A local optometrist and general practitioner also have offices in the immediate area.