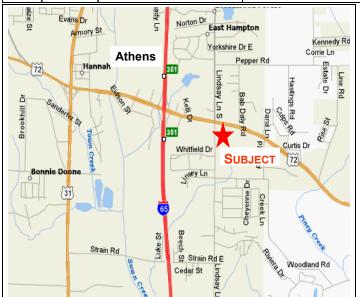

## **HWY 72 COMMERCIAL TRACTS FOR SALE**

This property represents the only remaining outparcels and tracts at the SE intersection of Hwy 72 and Lindsay Lane. The lots are directly across the street from EastSide Junction, an 80,000 SF neighborhood shopping center anchored by a Publix supermarket. These lots serve Athens, AL (22nd largest city in Alabama) and the eastern growth corridor of Limestone County, ranked as one of the fastest growing areas in North Alabama (3rd fastest growing county in Alabama) and southern Tennessee. Strong residential growth continues due to its proximity to Huntsville, AL which provides high paying engineering and technology related jobs. Over 25,000 vehicles pass this site daily located on the "going home" side of Hwy 72 and Lindsay Lane, which serves the eastern north/south corridor to Hwy 72. Athens, AL is part of the Huntsville, AL MSA, recently ranked as the second fastest growing metro area in Alabama and 5th fastest growing county (Madison). Also, Athens, the county seat for Limestone County, has a low unemployment rate in AL at 5%.