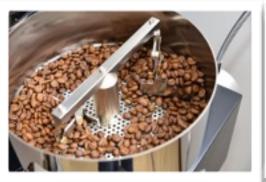

#### INFRARED HEATING POT FAST EVEN ROASTING

FAR-INFRARED HEATING POT PRODUCES DOUBLE WALLED PROTECTION TO PRODUCE GREAT ROAST PLUS A LARGE SAMPLE SPOON FOR VIEWING ROASTING PROCESS

BEAN & ENVIRONMENT TEMPERATURE PARAMETER-DETECTS INLET AND EXHAUST AIR TEMPERATURE LARGE CAPACITY SAMPLE SPOON

**45 DEGREE OBSERVATION WINDOW** 

INTERNAL & EXTERNAL MIRROR SURFACE COOLING TRAY WITH BEAUTIFUL APPEARANCE