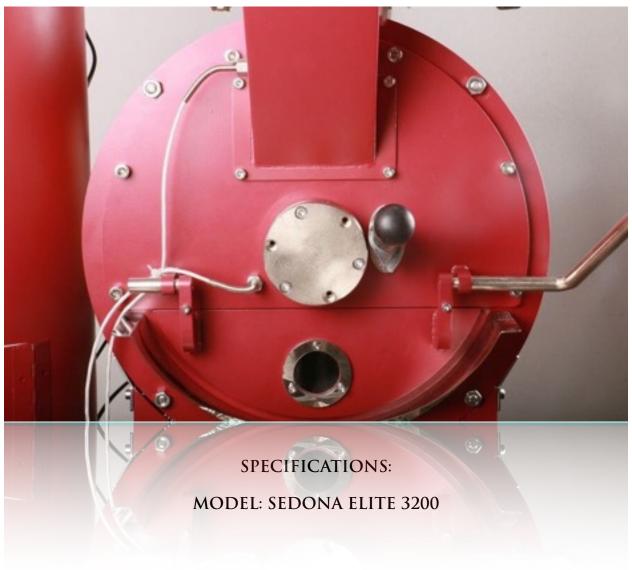

## The Sedona Elite 3200

WWW.BUCKEYECOFFEE.COM

**HEATING SOURCE: LPG OR GAS** 

VOLTAGE: 220V SINGLE PHASE 50-60HZ WATTAGE 500W

CAPACITY: 500G. MINIMUM TO 3200G. MAXIMUM

CYCLONE CHAFF UNIT ATTACHED FOR PORABILITY

DIMENSIONS: L: 44" X W: 26" X H: 44"

PEDESTAL: L: 37.4" X W: 26"

WEIGHT: 150 KG OR 330 LB

DETAILS ON ALL ELECTRIC MODEL COMING SOON!