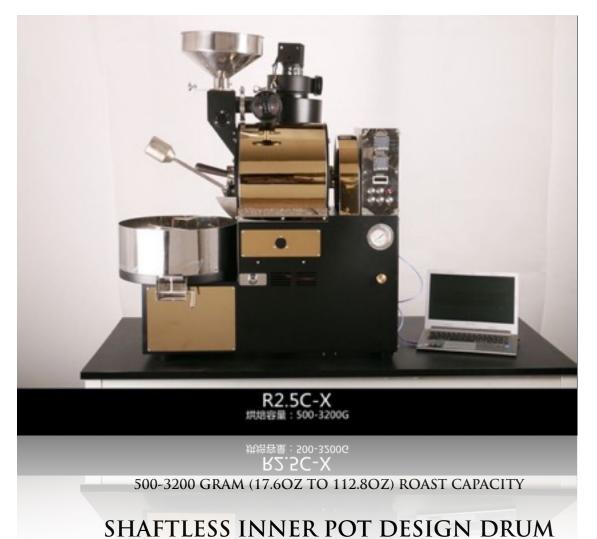

## The Sedona Elite 3200

WWW.BUCKEYECOFFEE.COM

**HEATING SOURCE: LPG OR GAS** 

VOLTAGE: 220V SINGLE PHASE 50-60HZ WATTAGE 500W

CAPACITY: 500G. MINIMUM TO 3200G. MAXIMUM

CYCLONE CHAFF UNIT ATTACHED FOR PORABILITY

DIMENSIONS: L: 44" X W: 26" X H: 44"

PEDESTAL: L: 37.4" X W: 26"

WEIGHT: 150 KG OR 330 LB

DETAILS ON ALL ELECTRIC MODEL COMING SOON!