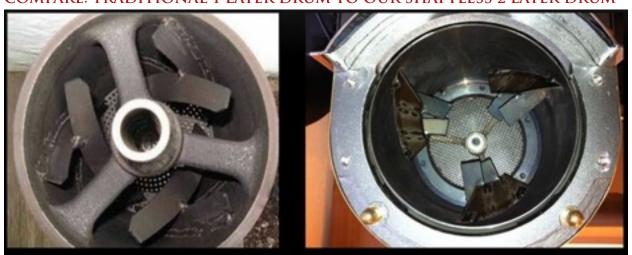

## THE ARTISANS AND CRAFTSMAN OF YESTERYEAR MEET THE TECHNICIANS OF TOMORROW

IN GAS & LPG

WWW.BUCKEYECOFFEE.COM

\*LASER CUT \*PRECISE POSITIONING \*HIGH TEMPERATURE RESISTANCE COMPARE: TRADITIONAL 1 LAYER DRUM TO OUR SHAFTLESS 2 LAYER DRUM

SHAFTLESS LASER DESIGN DRUM WITH INNER-POT DESIGN(FIR) FAR-INFRARED

A WORK OF ART

LASER CUT FOR PRECISE APPEARANCE

FOLLOWS GERMAN & JAPANESE PROFILING WITH USB CABLE TO COMPUTER

FIR TECHNOLOGY ENSURES EVEN HEAT BY SENDING OUT FAR INFRARED RAYS AS TEMPERATURE RISES RESULTING IN EVENLY HEATED BEANS