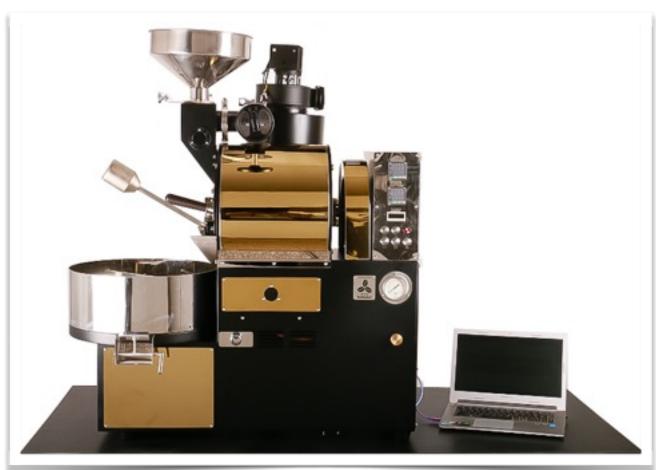

#### **MORE BENEFITS:**

DESIGNED BY TEAM OF NUCLEAR & AEROSPACE INDUSTRY TEAM OF ENGINEERS IMMEDIATE RESPONCE AIR FLOW

**COMPUTER PROFILING** 

**2 MINUTE COOLING TRAY** 

HIGH TECH ELECTRONIC SYSTEM WITH JAPANESE DESIGNED COMPONENTS

SHAFTLESS LASER DESIGN DRUM WITH INNER-POT DESIGN(FIR) FAR-INFRARED

A WORK OF ART

LASER CUT FOR PRECISE APPEARANCE

FOLLOWS GERMAN & JAPANESE PROFILING WITH USB CABLE TO COMPUTER

FIR TECHNOLOGY ENSURES EVEN HEAT BY SENDING OUT FAR INFRARED RAYS AS TEMPERATURE RISES RESULTING IN EVENLY HEATED BEANS