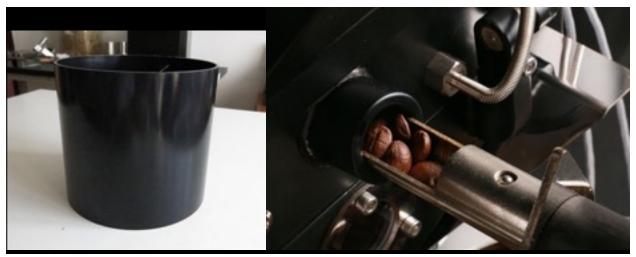

#### INFRARED HEATING POT FAST EVEN ROASTING

FAR-INFRARED HEATING POT PRODUCES DOUBLE WALLED PROTECTION TO PRODUCE GREAT ROAST PLUS A LARGE SAMPLE SPOON FOR VIEWING ROASTING PROCESS

BEAN & ENVIRONMENT TEMPERATURE PARAMETER-DETECTS INLET AND EXHAUST AIR TEMPERATURE LARGE CAPACITY SAMPLE SPOON

**45 DEGREE OBSERVATION WINDOW** 

INTERNAL & EXTERNAL MIRROR SURFACE COOLING TRAY WITH BEAUTIFUL APPEARANCE