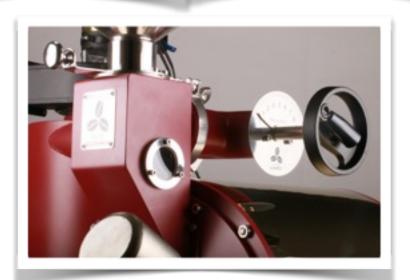

BEAN & ENVIRONMENT TEMPERATURE PARAMETER-DETECTS INLET AND EXHAUST AIR TEMPERATURE LARGE CAPACITY SAMPLE SPOON

**45 DEGREE OBSERVATION WINDOW** 

INTERNAL & EXTERNAL MIRROR SURFACE COOLING TRAY WITH BEAUTIFUL APPEARANCE

**EXHAUST TEMPERATUR PROBE** 

**BEAN POURING DOOR HANDLE** 

SOFT SPOTLIGHT LIST PRICE: \$10,999