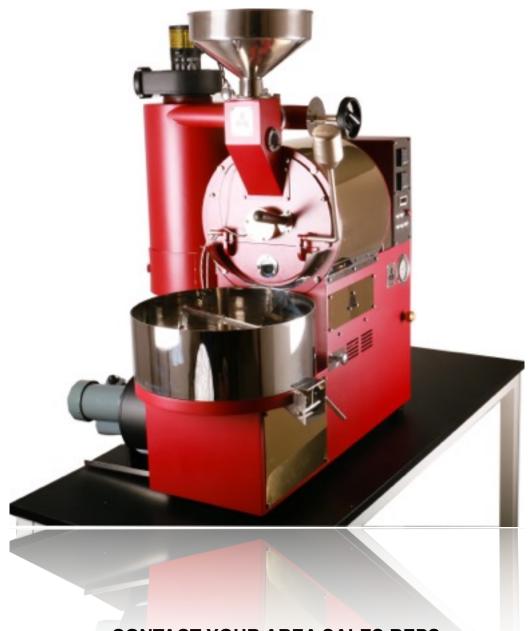

# THE SEDONA ELITE 3200 OLD WORLD CHARM MEETS NEW WORLD TECHNOLOGY

CUSTOM LASER DESIGNED STAINLESS STEEL DRUM FOR FAST UNIFORM HEATING

VERY SMALL FOOTPRINT FOR LARGE ROASTS IN A SMALL SPACE

DESIGNED FOR THE BEGINNER BUT CUSTOMIZED FOR THE ROASTMASTER

AVAILABLE 3.2 KG. (APX. 7 LB.) SIZE IN CHOICE OF BLACK OR RED BODY

## The Sedona Elite 3200

WWW.BUCKEYECOFFEE.COM

**HEATING SOURCE: LPG OR GAS** 

VOLTAGE: 220V SINGLE PHASE 50-60HZ WATTAGE 500W

CAPACITY: 500G. MINIMUM TO 3200G. MAXIMUM

CYCLONE CHAFF UNIT ATTACHED FOR PORABILITY

DIMENSIONS: L: 44" X W: 26" X H: 44"

PEDESTAL: L: 37.4" X W: 26"

WEIGHT: 150 KG OR 330 LB

DETAILS ON ALL ELECTRIC MODEL COMING SOON!