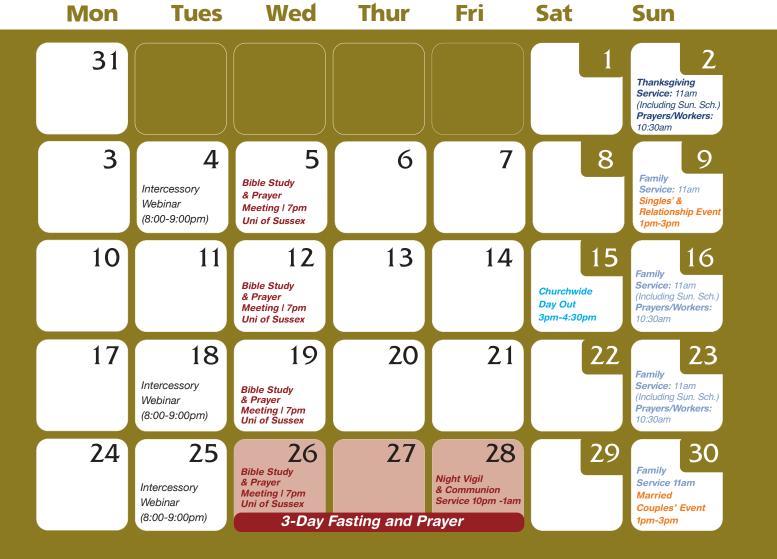

- T: 0785 2216 366 | 0787 247 0001
- GraceHavenBrighton
- 🔰 GraceHaven RCCG

2

- Grace havenChapel
- You Tube Grace havenChapel Brighton

| Mon | Tues                                           | Wed                                                                                                 | Thur                 | Fri                                                      | Sat                                              | Sun                                                                                                                    |
|-----|------------------------------------------------|-----------------------------------------------------------------------------------------------------|----------------------|----------------------------------------------------------|--------------------------------------------------|------------------------------------------------------------------------------------------------------------------------|
|     |                                                | BANK<br>HOLIDAY -<br>NEW YEAR'S<br>DAY<br>Bible Study<br>& Prayer<br>Meeting I 7pm<br>Uni of Sussex | 2                    | 3                                                        | 4                                                | <b>5</b><br><b>Thanksgiving</b><br><b>Service:</b> 11am<br>(Including Sun. Sch.)<br><b>Prayers/Workers:</b><br>10:30am |
| 6   | 7<br>Intercessory<br>Webinar<br>(8:00-9:00pm)  | 8<br>Bible Study<br>& Prayer<br>Meeting I 7pm<br>Uni of Sussex                                      | 9                    | 10                                                       |                                                  | 12<br>Family<br>Service: 11am<br>(Including Sun. Sch.)<br>Prayers/Workers:<br>10:30am                                  |
| 13  | 14<br>Intercessory<br>Webinar<br>(8:00-9:00pm) | 15<br>Bible Study<br>& Prayer<br>Meeting I 7pm<br>Uni of Sussex                                     | 16                   | 17                                                       | 18                                               | 19<br>Family<br>Service: 11am<br>(Including Sun. Sch.)<br>Prayers/Workers:<br>10:30am                                  |
| 20  | 21<br>Intercessory<br>Webinar<br>(8:00-9:00pm) | 22<br>Bible Study<br>& Prayer<br>Meeting I 7pm<br>Uni of Sussex                                     | 23                   | 24                                                       | 25<br>GHC Event/<br>Community/<br>Evangelism Day | 26<br>Family<br>Service: 11am<br>(Including Sun. Sch.)<br>Prayers/Workers:<br>10:30am                                  |
| 27  | 28<br>Intercessory<br>Webinar<br>(8:00-9:00pm) | 29<br>Bible Study<br>& Prayer<br>Meeting I 7pm<br>Uni of Sussex<br><b>3-Day F</b>                   | 30<br>Fasting and Pr | 31<br>Night Vigil<br>& Communion<br>Service<br>10pm -1am |                                                  |                                                                                                                        |