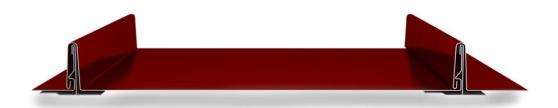

## ASM S-L PANEL

## The ASM S-L (Snap-Lock) Panel features:

- 1" or 1-1/2" tall ribs
- Various widths to choose from (contact us for best o.c.)
- Smooth or with stiffening ribs
- Available in various materials (Steel, Aluminum, Copper, Zinc)
- Available in various gauges (Steel-24 & 22ga. Alum.-.032)
- We work with the top sheet metal manufacturers for a wide range of material, color, and finish options