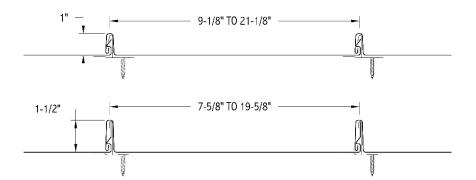

## The ASM S-L (Snap-Lock) Panel features:

- 1" or 1-1/2" tall ribs
- Various widths to choose from (contact us for best o.c.)
- Smooth or with stiffening ribs
- Available in various materials (Steel, Aluminum, Copper, Zinc)
- Available in various gauges (Steel-24 & 22ga. Alum.-.032)
- We work with the top sheet metal manufacturers for a wide range of material, color, and finish options