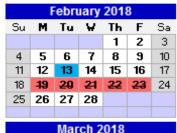

| Februa | ary                         |
|--------|-----------------------------|
| 13     | 3rd 9 Weeks Interim Reports |
| 19-23  | Break WeekNO SCHOOL         |
|        |                             |
| 19-23  | Break WeekNO SCHOOL         |