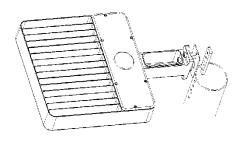

# 3. Connector C (Round light pole diameter 60mm-114mm)

# **5. Connector E** (Round light pole diameter 60-114mm)