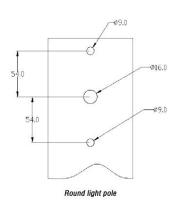

### IV. Mounting Connector Details:

**1. Connector A** ( Round light pole with a diameter 60mm,  $2\frac{2}{5}$  ")