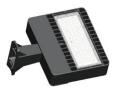

### I. Products and Applications

Our PL- serial LED lighting products are specifically designed and manufactured for outdoor area lighting applications in the North America, such as parking lot lighting, wall lighting area, street lighting, passageway lighting, industrial lighting and other commercial lighting applications.

#### II. Features

- 1. MD lens: Suitable to high bay lighting distribution for parking lot applications;
- 2. Radiator: Hollowed-out type for a better heat dissipation;
- 3. Installation angle: Adjustable angle mounting connector option from -90° to +90°; Multiple connectors;
- 4. Chip maker: Samsung LH351B;
- 5. Lighting efficiency: >100LM/W.