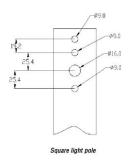

e make sure the power is turned off and the lamps and lanterns can be held safely;
- 2. To insure a secure high-bay light installation, a certified electrician is required to conduct the work by following any local installation code:
- 3. Please do not use it where there is corrosive gas and any other unsafe environment conditions;
- 4. Please do not cover the lamp surface by using any material;
- 5. For the sake of safety, please make sure the earth wire is connected correctly;
- 6. Any fault caused by decomposition, modification, or improper use is out of warranty coverage;
- 7. Manufacturer provides 5 years warranty.

### IV. Mounting Connector Details:

**1. Connector A** ( Round light pole with a diameter 60mm,  $2\frac{2}{5}$  ")











# 2. Connector B (Square light pole )







# 3. Connector C (Round light pole diameter 60mm-114mm)







# 4. Connector D (Square light pole )





# **5. Connector E** (Round light pole diameter 60-114mm)





## V. Wiring:

Brown: Power
Yellow/Green: Ground
Blue: Neutral