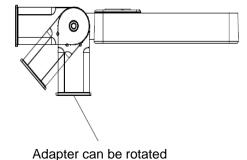

#### II. Features

- 1. MD lens: Suitable to high bay lighting distribution for parking lot applications;
- 2. Radiator: Hollowed-out type for a better heat dissipation;
- 3. Installation angle: Adjustable angle mounting connector option from -90° to +90°; Multiple connectors;
- 4. Chip maker: Samsung LH351B;
- 5. Lighting efficiency: >100LM/W.