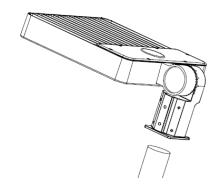

### IV. Mounting Connector Details:

**1. Connector A** ( Round light pole with a diameter 60mm,  $2\frac{2}{5}$  ")

# 3. Connector C (Round light pole diameter 60mm-114mm)

# **5. Connector E** (Round light pole diameter 60-114mm)