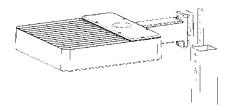

### IV. Mounting Connector Details:

**1. Connector A** ( Round light pole with a diameter 60mm,  $2\frac{2}{5}$  ")