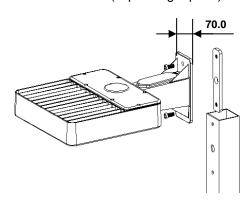

re high-bay light installation, a certified electrician is required to conduct the work by following any local installation code:
- 3. Please do not use it where there is corrosive gas and any other unsafe environment conditions;
- 4. Please do not cover the lamp surface by using any material;
- 5. For the sake of safety, please make sure the earth wire is connected correctly;
- 6. Any fault caused by decomposition, modification, or improper use is out of warranty coverage;
- 7. Manufacturer provides 5 years warranty.

### IV. Mounting Connector Details:

**1. Connector A** ( Round light pole with a diameter 60mm,  $2\frac{2}{5}$  ")











# 2. Connector B (Square light pole )







# 3. Connector C (Round light pole diameter 60mm-114mm)







# 4. Connector D (Square light pole )





# **5. Connector E** (Round light pole diameter 60-114mm)





## V. Wiring:

Brown: Power
Yellow/Green: Ground
Blue: Neutral