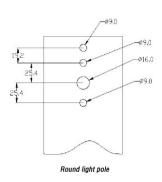

### IV. Mounting Connector Details:

**1. Connector A** ( Round light pole with a diameter 60mm,  $2\frac{2}{5}$  ")