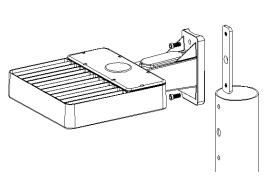

ired to conduct the work by following any local installation code:
- 3. Please do not use it where there is corrosive gas and any other unsafe environment conditions;
- 4. Please do not cover the lamp surface by using any material;
- 5. For the sake of safety, please make sure the earth wire is connected correctly;
- 6. Any fault caused by decomposition, modification, or improper use is out of warranty coverage;
- 7. Manufacturer provides 5 years warranty.

### IV. Mounting Connector Details:

**1. Connector A** ( Round light pole with a diameter 60mm,  $2\frac{2}{5}$  ")











# 2. Connector B (Square light pole )







# 3. Connector C (Round light pole diameter 60mm-114mm)







# 4. Connector D (Square light pole )





# **5. Connector E** (Round light pole diameter 60-114mm)





## V. Wiring:

Brown: Power
Yellow/Green: Ground
Blue: Neutral