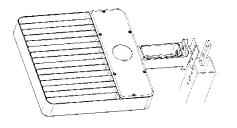

lease make sure the power is turned off and the lamps and lanterns can be held safely;
- 2. To insure a secure high-bay light installation, a certified electrician is required to conduct the work by following any local installation code:
- 3. Please do not use it where there is corrosive gas and any other unsafe environment conditions;
- 4. Please do not cover the lamp surface by using any material;
- 5. For the sake of safety, please make sure the earth wire is connected correctly;
- 6. Any fault caused by decomposition, modification, or improper use is out of warranty coverage;
- 7. Manufacturer provides 5 years warranty.

### IV. Mounting Connector Details:

**1. Connector A** ( Round light pole with a diameter 60mm,  $2\frac{2}{5}$  ")











# 2. Connector B (Square light pole )







# 3. Connector C (Round light pole diameter 60mm-114mm)







# 4. Connector D (Square light pole )





# **5. Connector E** (Round light pole diameter 60-114mm)





## V. Wiring:

Brown: Power
Yellow/Green: Ground
Blue: Neutral