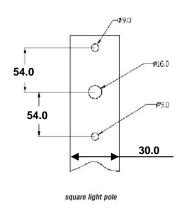

high-bay light installation, a certified electrician is required to conduct the work by following any local installation code:
- 3. Please do not use it where there is corrosive gas and any other unsafe environment conditions;
- 4. Please do not cover the lamp surface by using any material;
- 5. For the sake of safety, please make sure the earth wire is connected correctly;
- 6. Any fault caused by decomposition, modification, or improper use is out of warranty coverage;
- 7. Manufacturer provides 5 years warranty.

### IV. Mounting Connector Details:

**1. Connector A** ( Round light pole with a diameter 60mm,  $2\frac{2}{5}$  ")











# 2. Connector B (Square light pole )







# 3. Connector C (Round light pole diameter 60mm-114mm)







# 4. Connector D (Square light pole )





# **5. Connector E** (Round light pole diameter 60-114mm)





## V. Wiring:

Brown: Power
Yellow/Green: Ground
Blue: Neutral