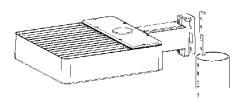

### IV. Mounting Connector Details:

**1. Connector A** ( Round light pole with a diameter 60mm,  $2\frac{2}{5}$  ")