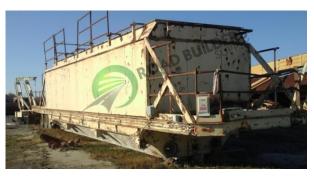

## PBH019RBS AEROPULSE 50000 ACFM PORTABLE BAGHOUSE

- Used Equipment
- Aeropulse 50000 ACFM Portable Baghouse
- New Bags with only a few weeks of running
- Was last used for Calcite drying
- New York Blower Company blower
- WEG motor 100hp