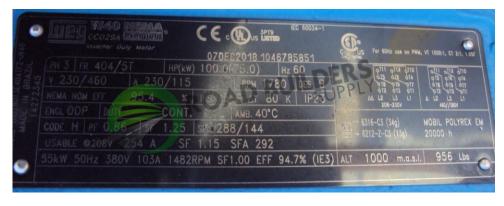

## PBH019RBS AEROPULSE 50000 ACFM PORTABLE BAGHOUSE

- Used Equipment
- Aeropulse 50000 ACFM Portable Baghouse
- New Bags with only a few weeks of running
- Was last used for Calcite drying
- New York Blower Company blower
- WEG motor 100hp