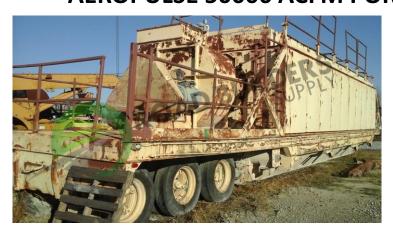

## PBH019RBS AEROPULSE 50000 ACFM PORTABLE BAGHOUSE

- Used Equipment
- Aeropulse 50000 ACFM Portable Baghouse
- New Bags with only a few weeks of running
- Was last used for Calcite drying
- New York Blower Company blower
- WEG motor 100hp