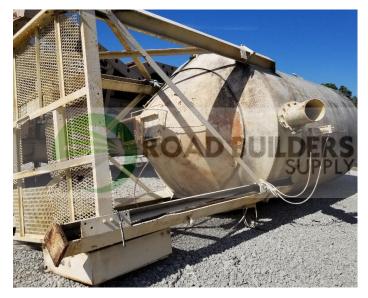

## **Used Equipment: S028 Dust Silo**

- Legs are 15'5" Long
- Cone is 7' Long; Barrel is 18'L x 9'W
- 12 1/2" Discharge
- Single Cylinder
- Low & High Alarm Capable

- All equipment subject to prior sale.
- RSB strives to ensure the accuracy of all listings, but all listings are "as-is, where-is," with no implied warranty.
- All buyers are encouraged to inspect equipment personally to verify accuracy.
- All information contained in this listing sheet is confidential. It is the property of RBS and is not to be shared.
- Road Builders Supply, LLC accepts no liability for the accuracy of the above listing.