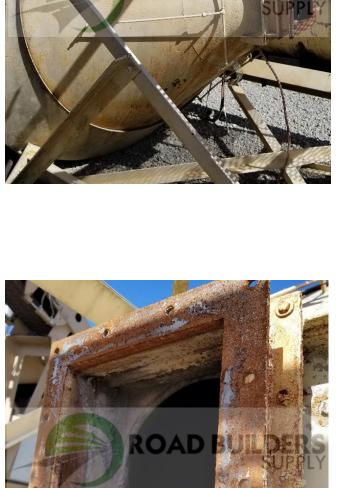

## **Used Equipment: S028 Dust Silo**

- Legs are 15'5" Long
- Cone is 7' Long; Barrel is 18'L x 9'W
- 12 1/2" Discharge
- Single Cylinder
- Low & High Alarm Capable

- All equipment subject to prior sale.
- RSB strives to ensure the accuracy of all listings, but all listings are "as-is, where-is," with no implied warranty.
- All buyers are encouraged to inspect equipment personally to verify accuracy.
- All information contained in this listing sheet is confidential. It is the property of RBS and is not to be shared.
- Road Builders Supply, LLC accepts no liability for the accuracy of the above listing.