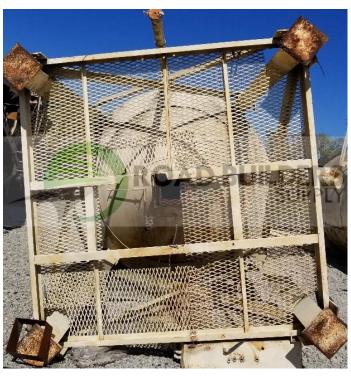

## **Used Equipment: S028 Dust Silo**

- Legs are 15'5" Long
- Cone is 7' Long; Barrel is 18'L x 9'W
- 12 1/2" Discharge
- Single Cylinder
- Low & High Alarm Capable

- All equipment subject to prior sale.
- RSB strives to ensure the accuracy of all listings, but all listings are "as-is, where-is," with no implied warranty.
- All buyers are encouraged to inspect equipment personally to verify accuracy.
- All information contained in this listing sheet is confidential. It is the property of RBS and is not to be shared.
- Road Builders Supply, LLC accepts no liability for the accuracy of the above listing.