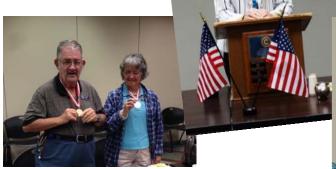

00 to the state Special Olympics and a \$500 Memorial

Scholarship Fund was given for teachers at the Charles Lea Center. The club sponsored four teenagers at the Civitan Citizenship Camp at Cleveland. SC.

A donation of \$2000 was given to the Kidney Foundation.

A good Citizenship Award was given to Jane McQueen.

Dr. George Adams received the Sunrise Civitan of the year award. Everette Lineberger given an award by Civitan International for getting 25 new members .The club continued to raise funds by selling fruitcake, Halloween candy, candy boxes and holding Pancake Day.



### The Conn's 4th of July party for 2015 has been cancelled. See you there in 2016!!!

**Susan Lawson Comfort Keepers** 

**Speakers** May 2015



**Susan Ledford receives** Check for **Hope Center for Children** 



Rose and William show their medals.



**Rion and Susan Holcolmbe** Clemson Life