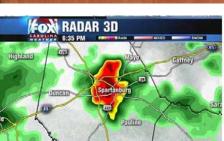

Downtown Spartanburg May 28 6:35 pm

This is what the band O'Neal Township had to say - "... after 4 songs in we got rained out. Monsoon rained out! I was just sick thinking about the boys instruments, and the city sound equipment. But you can't control mother nature! ... Thank you for all your support! "-O'Neal Township Facebook page