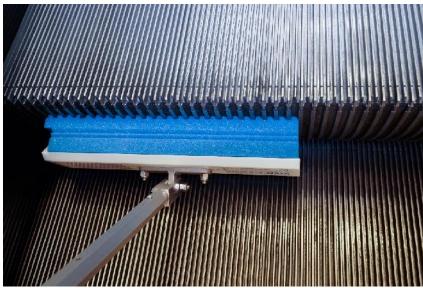

# **REN** Riser Pad

REN Riser pads have engineered ridges sized and spaced to fit perfectly into the riser grooves. Scrub and Wipe to absorb and lift away the dirt and grime, leaving a perfectly restored, clean riser surface.

Riser Pads can be washed and reused.

- Place the Riser Pad on the Head unit in the correct direction, notched surface first.
- 2. Manually wipe and clean the risers using an up and down motion.
- 3. Make sure to wipe all edges and corners.
- 4. Repeat the riser cleaning process for the remaining risers.
- 5. Wash Riser Pads for reuse