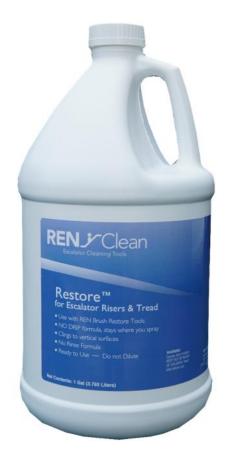

## **RESTORE** cleaning solution

Specially formulated to allow safe, effective deep cleaning of all escalators.

The NO DRIP formula stays where you spray, clings to vertical surfaces. When sprayed through a nozzle, RESTORE activates into a micro gel and sticks to the surface.

Will not drip into the escalator mechanicals or chain drive system.

#### 1. STOP THE ESCALATOR.

- 2. Do not dilute RESTORE cleaning liquid.
- 3. Pour RESTORE into a trigger spray bottle.
- 4. Adjust to a wide spray pattern.
- 5. Spray the risers, fully coating entire surface.
- 6. Allow RESTORE to rest on the riser for a few minutes before brushing or wiping with pads.