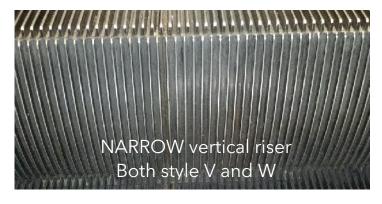

Contact REN with any questions. sales@renclean.com

Select your REN Riser Pad style, V or W.

Identify the escalator manufacturer - or - count the ribs.

Stop the escalator and measure 12 inches (30.5cm) of tread. Count the ribs within the 12 inches of tread.

If you counted 34 ribs = use a V pad. If you counted 36 ridges = use a W pad.

WIDE vertical riser Both style V and W

Identify your vertical riser type, Narrow, Wide, or Extra Wide (email us a photo if uncertain)