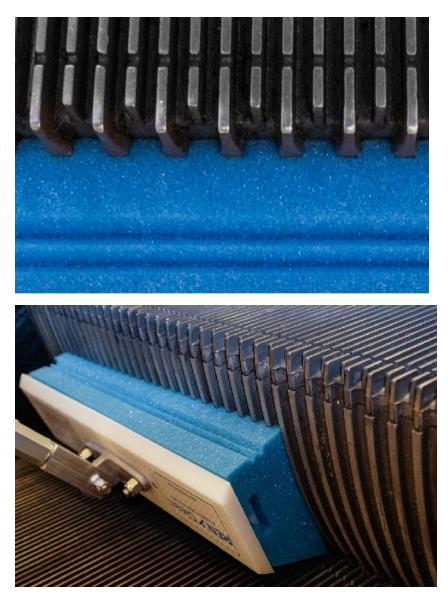

# **REN** Riser Pad

REN Riser pads have engineered ridges sized and spaced to fit perfectly into the riser grooves. Scrub and Wipe to absorb and lift away the dirt and grime, leaving a perfectly restored, clean riser surface.

Riser Pads can be washed and reused.

- Place the Riser Pad on the Head unit in the correct direction, notched surface first.
- 2. Manually wipe and clean the risers using an up and down motion.
- 3. Make sure to wipe all edges and corners.
- 4. Repeat the riser cleaning process for the remaining risers.
- 5. Wash Riser Pads for reuse