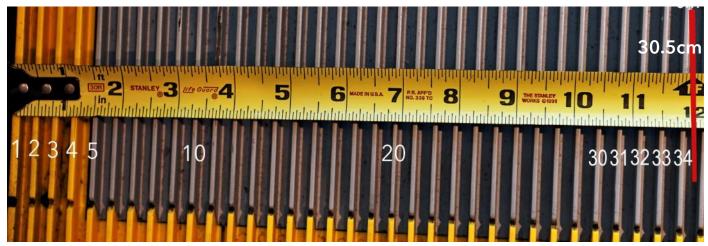

Contact REN with any questions. sales@renclean.com

Select your REN Riser Pad style, V or W.

Identify the escalator manufacturer - or - count the ribs.

Stop the escalator and measure 12 inches (30.5cm) of tread. Count the ribs within the 12 inches of tread.

If you counted 34 ribs = use a V pad. If you counted 36 ridges = use a W pad.

WIDE vertical riser Both style V and W

Identify your vertical riser type, Narrow, Wide, or Extra Wide (email us a photo if uncertain)