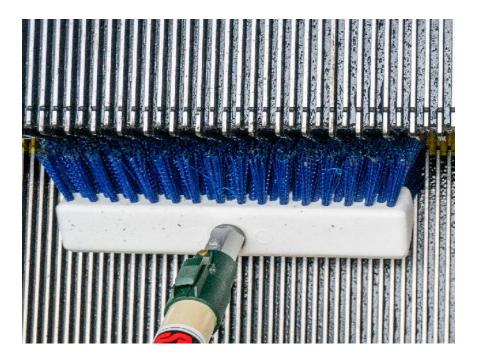

# **REN** Riser Brush

The REN Riser Brush has three profiles designed to adjust to the curved riser surface and reach into the corner where the riser meets the tread.

REN Riser Brush scrubbing with RESTORE will loosen the deep dirt and grease.

- 1. Attach the REN telescoping handle to the REN Riser Brush.
- 2. Manually scrub the risers in a up and down motion.
- 3. When the REN Riser Brush becomes loaded with dirt, spray rinse with water.

Contact REN with any questions.