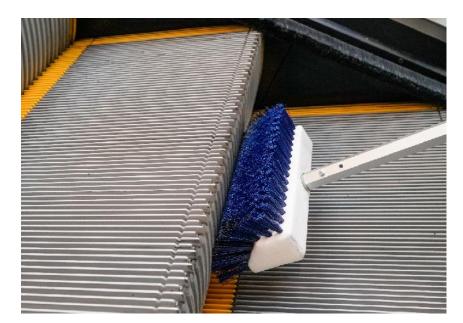

# **REN** Riser Brush

The REN Riser Brush has three profiles designed to adjust to the curved riser surface and reach into the corner where the riser meets the tread.

REN Riser Brush scrubbing with RESTORE will loosen the deep dirt and grease.

- 1. Attach the REN telescoping handle to the REN Riser Brush.
- 2. Manually scrub the risers in a up and down motion.
- 3. When the REN Riser Brush becomes loaded with dirt, spray rinse with water.

Contact REN with any questions.