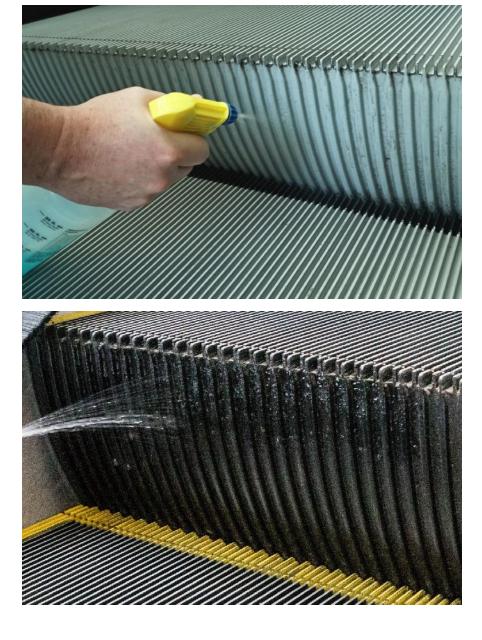

#### 1. STOP THE ESCALATOR.

- 2. Do not dilute RESTORE cleaning liquid.
- 3. Pour RESTORE into a trigger spray bottle.
- 4. Adjust to a wide spray pattern.
- 5. Spray the risers, fully coating entire surface.
- 6. Allow RESTORE to rest on the riser for a few minutes before brushing or wiping with pads.