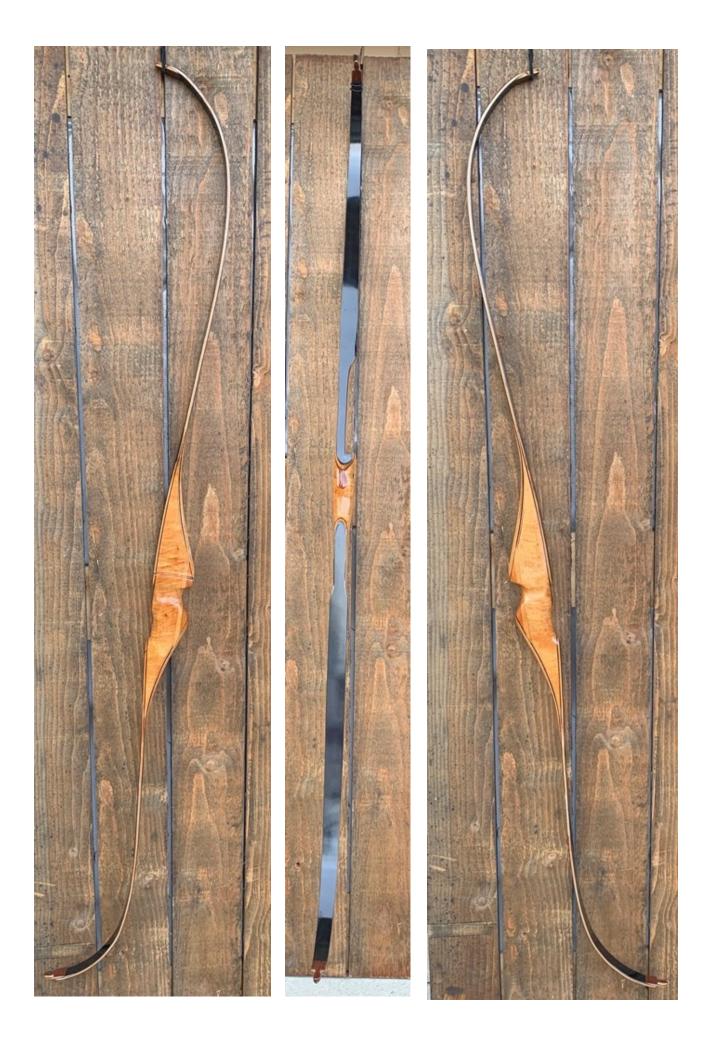

YEAR: Late 50's or 1960's

MAKE: Unbranded

MODEL: NA-Custom Handmade Bow

HAND: Right

DRAW WEIGHT: 35#

AMO LENGTH: 68"

PRICE: \$99.00

SHIPPING AND HANDLING: \$39.00

**TOTAL COST: \$138.00** 

DESCRIPTION: Here is a funky unique bow that appears to have been custom made. The length and narrower limbs seem to indicate it was made in the late 1950's or early 60's. Still a shooter. A type of birdseye maple riser. Bow has no delamination; no cracks; limbs are straight. There is a small shaved part of the edge of the limb just above the sight window (see pic). Overlays and tips are in good condition. No drilled holes. No chips, dings or cracks. No stress lines or crazing. A few minor scratches and nicks here and there.