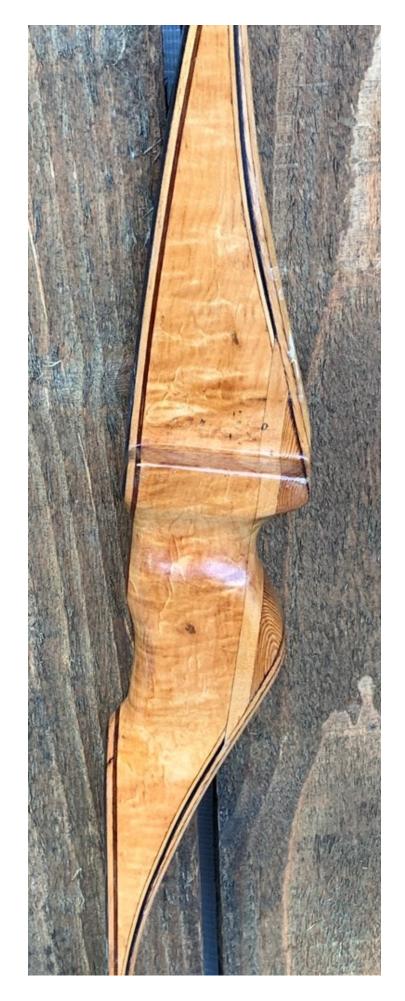

**TOTAL COST: \$138.00** 

DESCRIPTION: Here is a funky unique bow that appears to have been custom made. The length and narrower limbs seem to indicate it was made in the late 1950's or early 60's. Still a shooter. A type of birdseye maple riser. Bow has no delamination; no cracks; limbs are straight. There is a small shaved part of the edge of the limb just above the sight window (see pic). Overlays and tips are in good condition. No drilled holes. No chips, dings or cracks. No stress lines or crazing. A few minor scratches and nicks here and there.