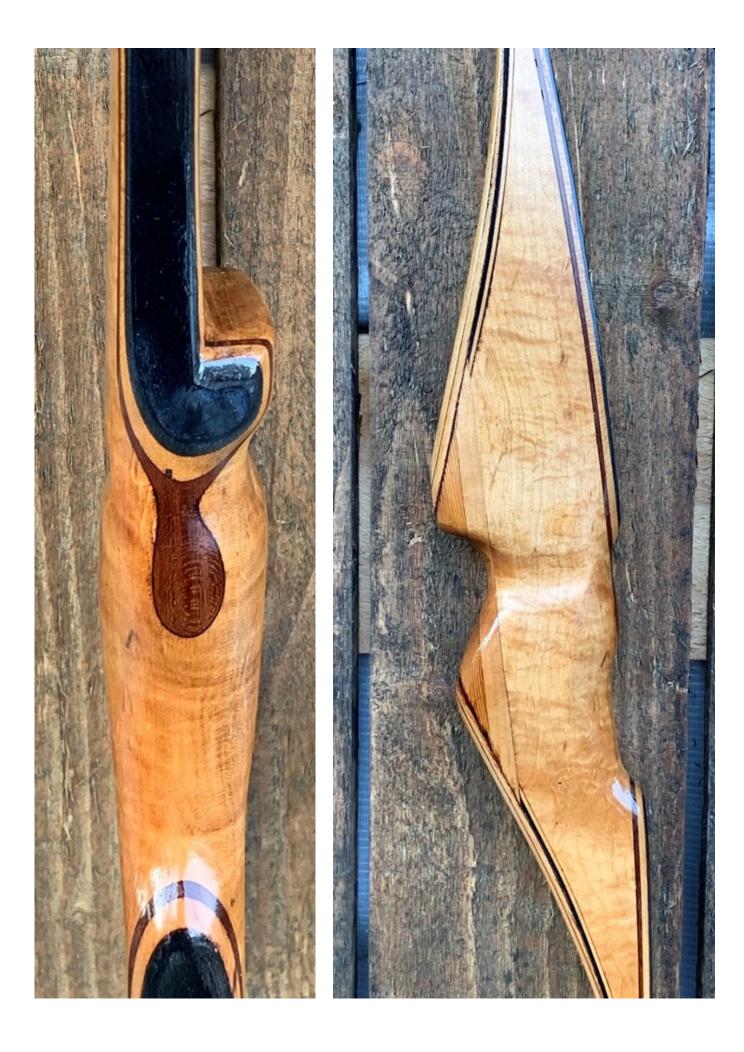

**TOTAL COST: \$138.00** 

DESCRIPTION: Here is a funky unique bow that appears to have been custom made. The length and narrower limbs seem to indicate it was made in the late 1950's or early 60's. Still a shooter. A type of birdseye maple riser. Bow has no delamination; no cracks; limbs are straight. There is a small shaved part of the edge of the limb just above the sight window (see pic). Overlays and tips are in good condition. No drilled holes. No chips, dings or cracks. No stress lines or crazing. A few minor scratches and nicks here and there.