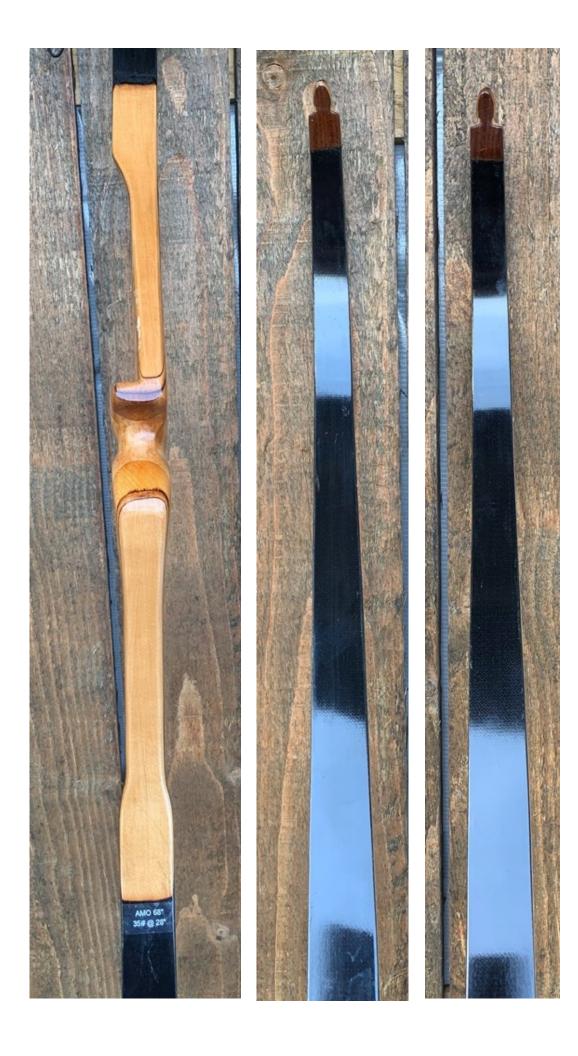

YEAR: Late 50's or 1960's

MAKE: Unbranded

MODEL: NA-Custom Handmade Bow

HAND: Right

DRAW WEIGHT: 35#

AMO LENGTH: 68"

PRICE: \$99.00

SHIPPING AND HANDLING: \$39.00

**TOTAL COST: \$138.00** 

DESCRIPTION: Here is a funky unique bow that appears to have been custom made. The length and narrower limbs seem to indicate it was made in the late 1950's or early 60's. Still a shooter. A type of birdseye maple riser. Bow has no delamination; no cracks; limbs are straight. There is a small shaved part of the edge of the limb just above the sight window (see pic). Overlays and tips are in good condition. No drilled holes. No chips, dings or cracks. No stress lines or crazing. A few minor scratches and nicks here and there.