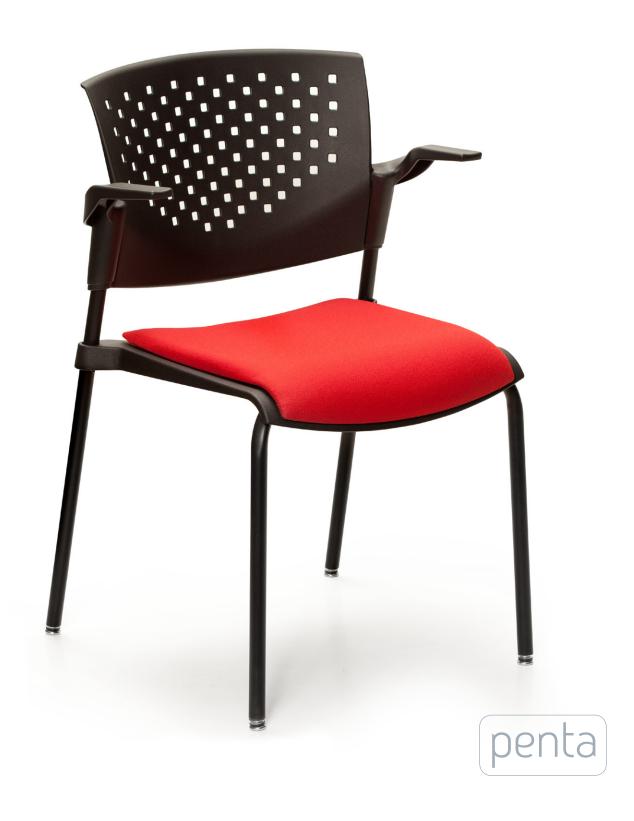

## www.adi-artdesign.com

**Penta** – The ideal polypropylene stack chair for those wanting a quality ADI made frame, great comfort at an affordable price. Available in regular height, bar height, counter height and as a task chair or drafting stool, the Penta has all the features needed to fit in any cafeteria, school or waiting area. Available in black only.

The **Penta** comes with a seat pad option as well and can be used on the award winning ADI beam seating program. It is available in a chrome frame finish and 6 other frame colors. Penta continues the tradition of outstanding seating at ADI.