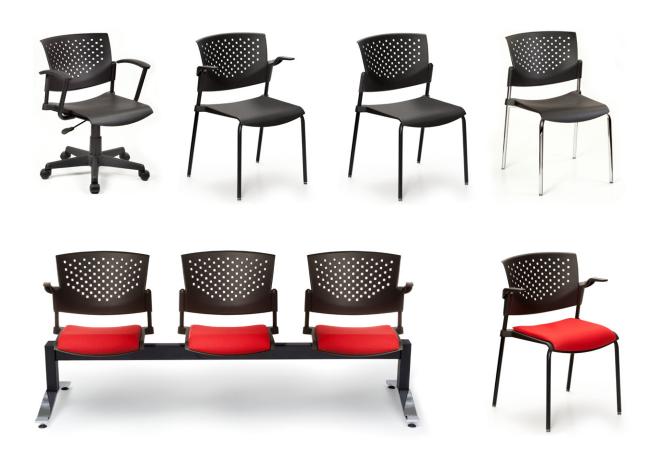

## www.adi-artdesign.com

**Penta** – The ideal polypropylene stack chair for those wanting a quality ADI made frame, great comfort at an affordable price. Available in regular height, bar height, counter height and as a task chair or drafting stool, the Penta has all the features needed to fit in any cafeteria, school or waiting area. Available in black only.

The **Penta** comes with a seat pad option as well and can be used on the award winning ADI beam seating program. It is available in a chrome frame finish and 6 other frame colors. Penta continues the tradition of outstanding seating at ADI.