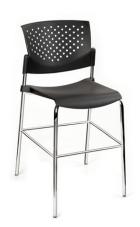

## www.adi-artdesign.com

**Penta** – The ideal polypropylene stack chair for those wanting a quality ADI made frame, great comfort at an affordable price. Available in regular height, bar height, counter height and as a task chair or drafting stool, the Penta has all the features needed to fit in any cafeteria, school or waiting area. Available in black only.