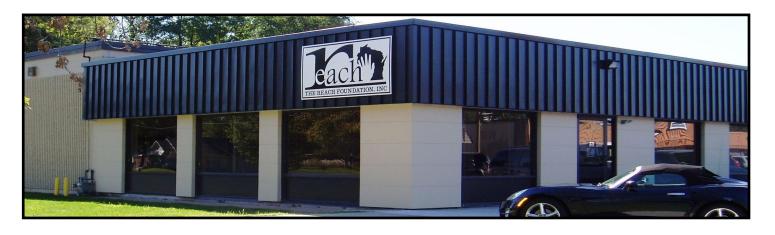

**Overhead Doors** 

**Ample Parking Lot** 

Conveniently located less than two miles from the North Crossing.

This warehouse/office strip center features customer parking at your door.

In the back of each of these spaces there is warehouse storage with overhead doors.

Great for storing inventory, company vehicles, and many other uses!

For More Information, Contact:

DAVID SANDERS (715) 723-2223

"Your Commercial Real Estate Specialists"

Mid States Development, Inc.

475 Chippewa Mall Dr, Ste 335 Chippewa Falls, WI 54729