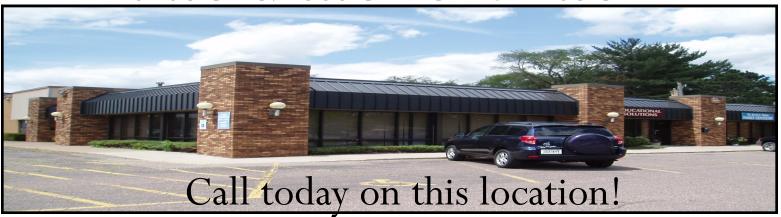

## HEIMSTEAD PLAZA

## AVAILABLE FOR LEASE-2 CONTIGUOUS SPACES 3208 SF & 4560 SF - Up to 7768 SF

Great Visibility from Hwy 12

Warehouse Storage with Office Area

Competitive Lease Rates & Flexible Terms

Easy Access to Major Hwys

**Overhead Doors** 

**Ample Parking Lot** 

Conveniently located less than two miles from the North Crossing.

This warehouse/office strip center features customer parking at your door.

In the back of each of these spaces there is warehouse storage with overhead doors.