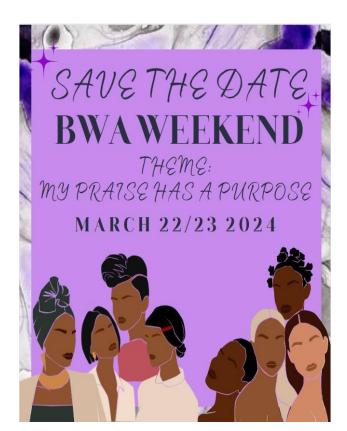

### FOUNDER' DAY WEEKEND

March 29&30, 2024 *Theme: "Chosen to Lead"* Shabbat Speaker: Elder Melech Cross