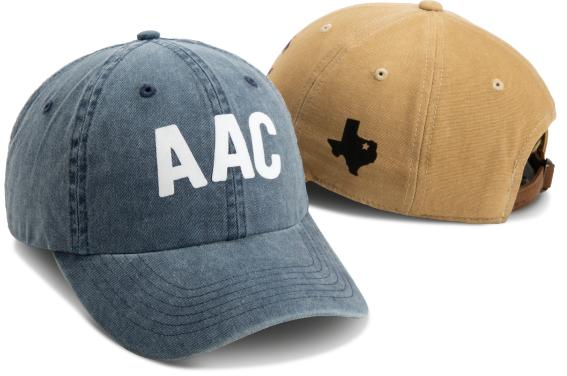

## FLOCKED GRAPHICS

Available letters / numbers: FOUR LETTERS / NUMBERS MAX

## Available state shapes: (with or without a location-based star)

Alabama Arizona Arkansas California Colorado Florida Georgia Hawaii Idaho Illinois Indiana

Iowa

Kansas Kentucky Louisiana Massachusets Minnesota