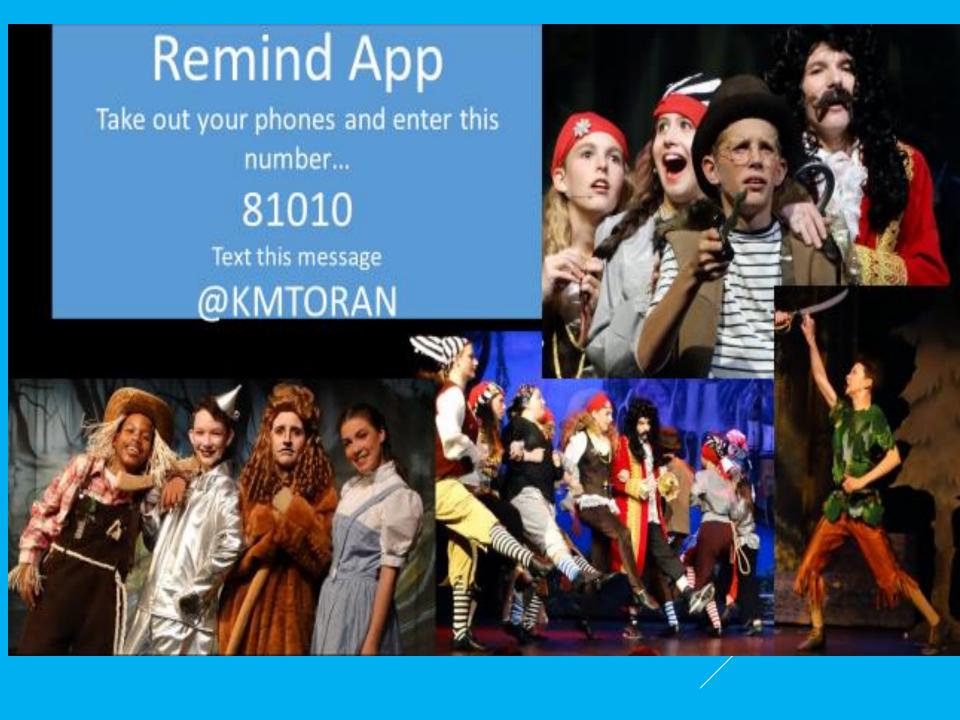

# RMS MIX APP Check your email and follow the directions.

Subject: B&B Rehearsal Tracks & Parent Meeting

Sent Jan 22, 2020, 1:14pm